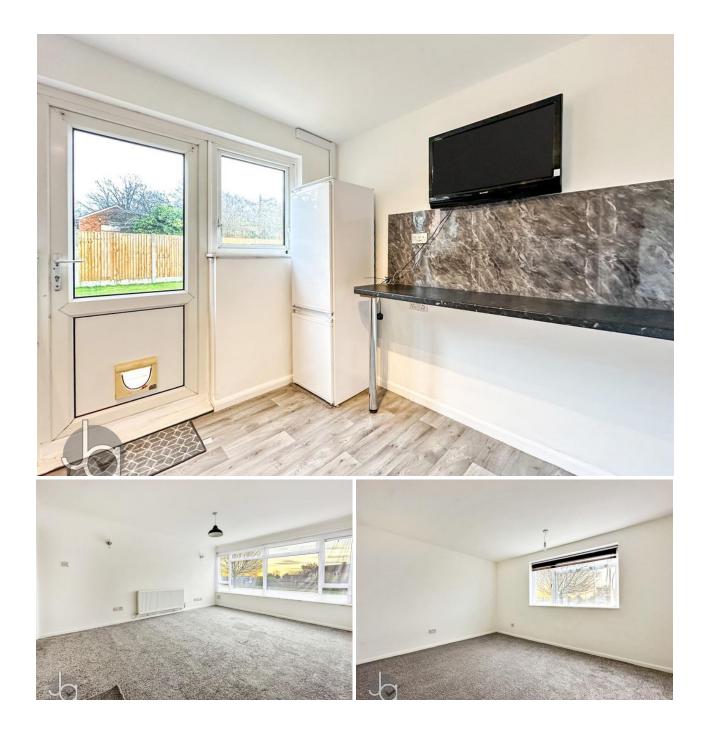

#### Kitchen

12' 8" x 8' 11" (3.86m x 2.72m) Double glazed window to rear aspect Range of wall and base units with rolled edge work surfaces over Inset stainless steel sick and drainer oven Plumbing for washing machine Storage cupboard Door to garden

#### Lounge

15' 3" x 12' (4.65m x 3.66m) Double glazed window to front aspect Radiator