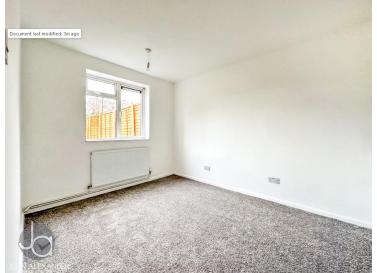

#### Bedroom 1

13' 9" reducing to 11' 10" x 10' 11" (4.19m x 3.33m) Double glazed window to front aspect Built in wardrobes Radiator

Bedroom 2 10' 10" x 8' 9" (3.30m x 2.67m) Double glazed window to rear aspect Built in wardrobes Radiator