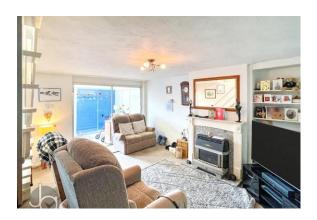

#### LOUNGE

15' 6" x 13' 10" (4.72m x 4.22m)

Sliding patio doors to conservatory, two radiators, living flame coal effect gas fire, stairs to first floor.