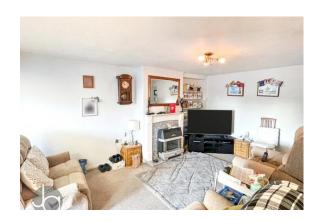

#### LOUNGE

15' 6" x 13' 10" (4.72m x 4.22m)

Sliding patio doors to conservatory, two radiators, living flame coal effect gas fire, stairs to first floor.