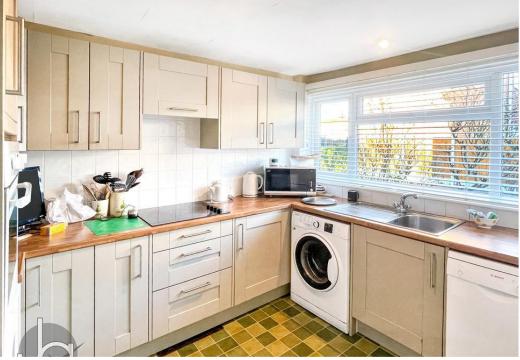

#### **KITCHEN**

10' 8" x 10' 0" (3.25m x 3.05m)

Stainless steel single bowl and drainer sink unit with cupboards under, matching base and eye level cupboards, roll top work surfaces, space for washing machine, fridge freezer, integrated oven, hob and extractor, larder cupboard, double glazed window to front.