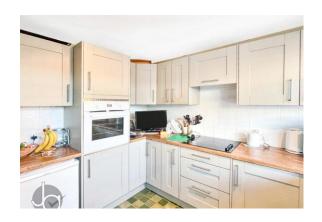

#### **KITCHEN**

10' 8" x 10' 0" (3.25m x 3.05m)

Stainless steel single bowl and drainer sink unit with cupboards under, matching base and eye level cupboards, roll top work surfaces, space for washing machine, fridge freezer, integrated oven, hob and extractor, larder cupboard, double glazed window to front.