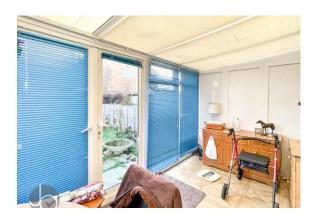

#### **CONSERVATORY**

13' 6" x 7' 0" (4.11m x 2.13m)

Double glazed windows and French doors to rear, radiator.