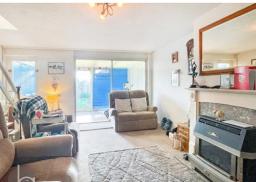

#### LOUNGE

15' 6" x 13' 10" (4.72m x 4.22m)

Sliding patio doors to conservatory, two radiators, living flame coal effect gas fire, stairs to first floor.