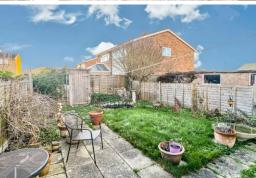

#### OUTSIDE

The front garden is laid to lawn, side access to rear garden which is also laid to lawn with patio area, shed and pond.

There is a Garage the middle of a block of three.