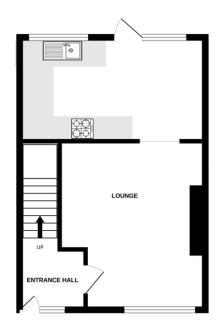

#### **ENTRANCE HALL**

Stairs to first floor, radiator,

#### LOUNGE

15' 3" x 12' 9" (4.65m x 3.89m)

Double glazed window to front, radiator, built in cupboard.

## KITCHEN/DINER

16' 2" x 9' 7" (4.93m x 2.92m)

One and a half bowl single drainer sink unit with cupboards under, matching base and eye level cupboards, roll top work surfaces, built in oven, hob and extractor, space for washing machine and fridge, radiator, double glazed windows and door to rear.

GROUND FLOOR 1ST FLOOR

Whilst every attempt has been made to ensure the accuracy of the floorplan contained here, measurements of doors, windows, noms and any other items are approximate and no responsibility is taken for any error, omission or mis-statement. This plan is for illustrative purposes only and should be used as such by any prospective purchaser. The services, systems and appliances shown have not been tested and no guarantee as to their operability or effectively can be given.