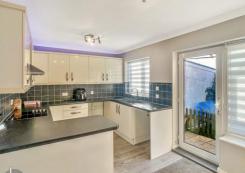

## KITCHEN/DINER

16' 2" x 9' 7" (4.93m x 2.92m)

One and a half bowl single drainer sink unit with cupboards under, matching base and eye level cupboards, roll top work surfaces, built in oven, hob and extractor, space for washing machine and fridge, radiator, double glazed windows and door to rear.