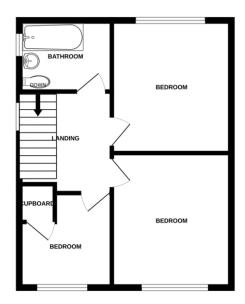

#### LANDING

Double glazed window to side, access to loft.

## **BEDROOM ONE**

13' 3" x 10' 0" (4.04m x 3.05m)

Double glazed window to rear, radiator.

#### **BEDROOM TWO**

11' 2" x 10' 0" (3.4m x 3.05m)

Double glazed window to front, radiator.

# **BEDROOM THREE**

7' 9" x 5' 10" (2.36m x 1.78m)

Double glazed window to front, radiator.

# **BATHROOM**

Panelled shower bath with guard, pedestal wash basin, low level WC, airing cupboard housing gas boiler, down lighters to ceiling, obscure double glazed window to side, chrome heated towel rail.

GROUND FLOOR 1ST FLOOR

Whilst every attempt has been made to ensure the accuracy of the floorplan contained here, measurements of doors, windows, noms and any other items are approximate and no responsibility is taken for any error, omission or mis-statement. This plan is for illustrative purposes only and should be used as such by any prospective purchaser. The services, systems and appliances shown have not been tested and no guarantee as to their operability or effectively can be given.