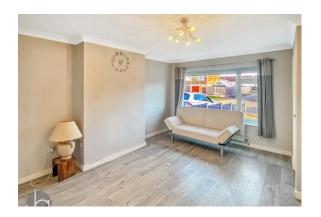

#### LOUNGE

15' 3" x 12' 9" (4.65m x 3.89m)

Double glazed window to front, radiator, built in cupboard.