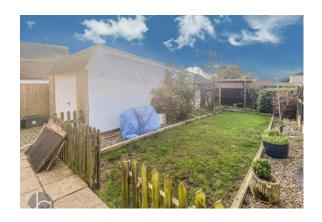

# OUTSIDE

To the front aspect the garden is shingled with a driveway to the side providing ample off road parking leading to a detached garage.

The rear garden is laid to lawn with a patio area, shed and outside tap.