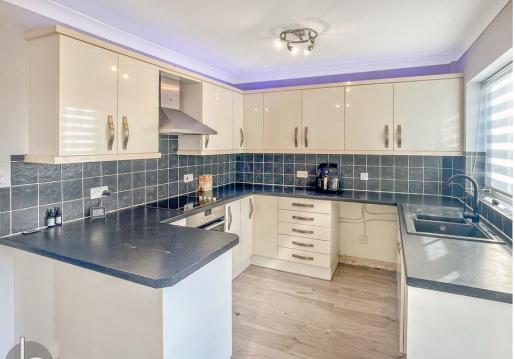

## KITCHEN/DINER

16' 2" x 9' 7" (4.93m x 2.92m)

One and a half bowl single drainer sink unit with cupboards under, matching base and eye level cupboards, roll top work surfaces, built in oven, hob and extractor, space for washing machine and fridge, radiator, double glazed windows and door to rear.