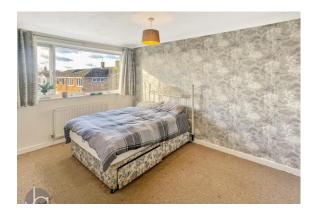

## **BEDROOM ONE**

13' 3" x 10' 0" (4.04m x 3.05m)

Double glazed window to rear, radiator.

#### **BEDROOM TWO**

11' 2" x 10' 0" (3.4m x 3.05m)

Double glazed window to front, radiator.

# **BEDROOM THREE**

7' 9" x 5' 10" (2.36m x 1.78m)

Double glazed window to front, radiator.