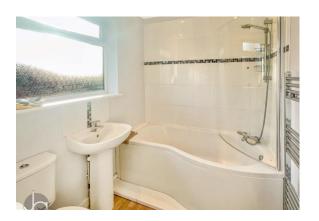

# **BATHROOM**

Panelled shower bath with guard, pedestal wash basin, low level WC, airing cupboard housing gas boiler, down lighters to ceiling, obscure double glazed window to side, chrome heated towel rail.