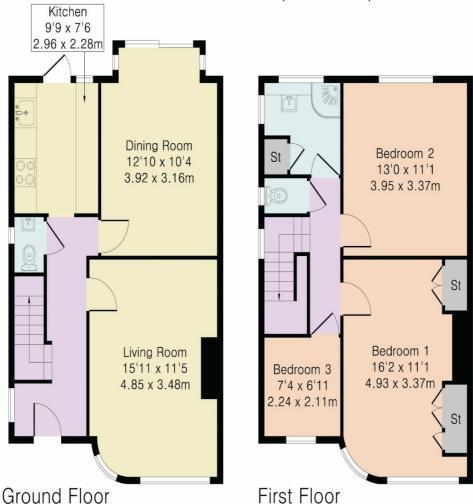

# Approximate Gross Internal Area 1033 sq ft - 96 sq m

Ground Floor Area 526 sq ft - 49 sq m First Floor Area 507 sq ft - 47 sq m

Although Pink Plan Itd ensures the highest level of accuracy, measurements of doors, windows and rooms are approximate and no responsibility is taken for error, omission or misstatement. These plans are for representation purposes only as defined by RICS code of measuring practise. No guarantee is given on total square footage of the property within this plan. The figure icon is for initial guidance only and should not be relied on as a basis of valuation.