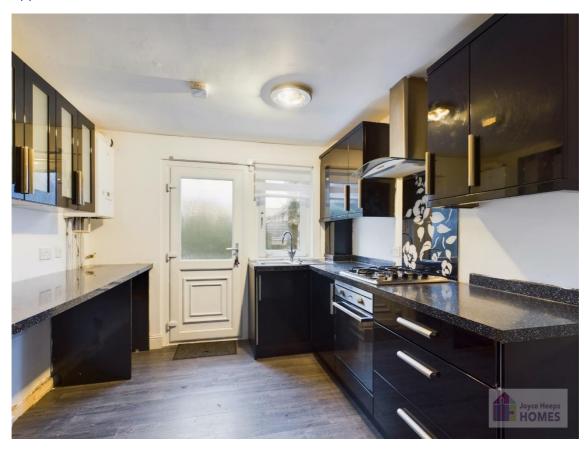

#### **Description**

This three-bedroom mid terraced villa requires a degree of modernisation which is reflected in the price.

E.K. Business Park 14 Stroud Road East Kilbride G75 0YA

It comprises on the ground level of the hallway, lounge, dining room, and modern fitted kitchen.

E.K. Business Park 14 Stroud Road East Kilbride G75 0YA

The kitchen overlooks and leads to the rear garden. It has high gloss cabinets, and includes the integrated electric oven, gas hob and has space for all freestanding appliances.