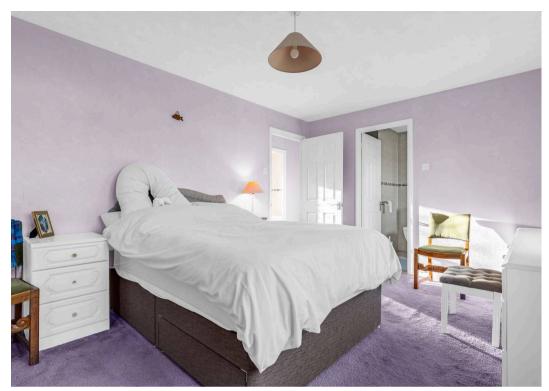

#### **Bedroom One**

10' 5" x 15' 4" (3.17m x 4.68m)

With two double glazed windows to rear aspect, radiator, built in wardrobe cupboards with mirrored sliding doors,

#### **Bedroom One**

10' 5" x 15' 4" (3.17m x 4.68m)

With two double glazed windows to rear aspect, radiator, built in wardrobe cupboards with mirrored sliding doors, door to: