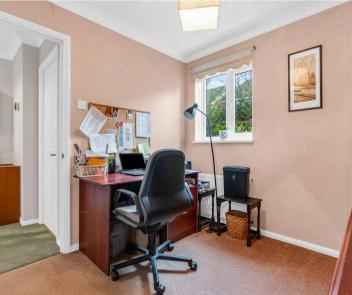

#### Office

8' 0" x 10' 4" (2.45m x 3.14m)

With two double glazed windows to side aspect, radiator.