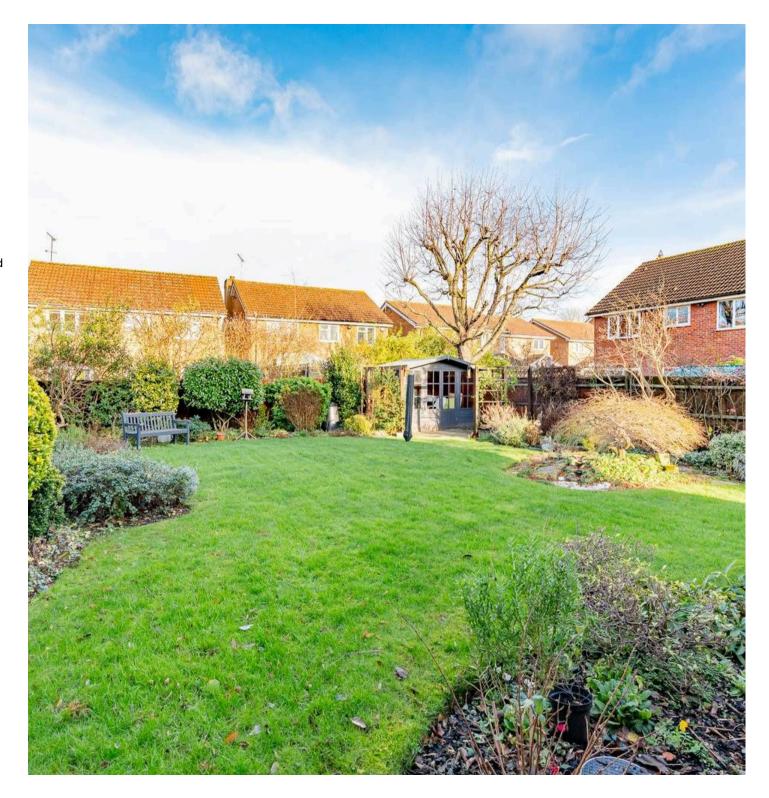

#### REAR GARDEN

The rear garden is of a good size with attractively landscaped borders with the remainder laid to lawn, a patio seating area and a summer house to the rear of the garden.