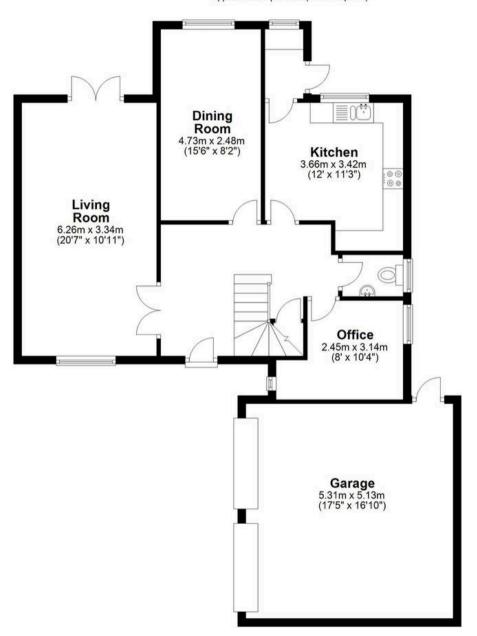

#### **Ground Floor**

Approx. 96.3 sq. metres (1036.3 sq. feet)

First Floor

Approx. 59.6 sq. metres (642.0 sq. feet)

Total area: approx. 155.9 sq. metres (1678.3 sq. feet)

FOR ILLUSTRATIVE PURPOSES ONLY. NOT TO SCALE

#### **Entrance Hall**

With stairs rising to first floor landing, under stairs storage cupboard, radiator, doors to:

#### Office

8' 0" x 10' 4" (2.45m x 3.14m)

With two double glazed windows to side aspect, radiator.

#### **Downstairs WC**

With double glazed window to side aspect with obscure glass. Fitted with a suite comprising dual flush wc, wall hung wash hand basin, tiled flooring, radiator.

#### Kitchen

12' 0" x 11' 3" (3.66m x 3.42m)

With double glazed window to rear aspect. Fitted with a range of wall and base storage units with work surfaces over incorporating a sink and drainer unit, water softener, built in double oven, hob with extractor over, integrated fridge/freezer, space for dishwasher, breakfast bar, tiled splash back areas, tiled flooring, radiator, door to:

#### Utility

With double glazed window to rear aspect and door to rear garden, space and plumbing for washing machine, tiled flooring.

#### **Dining Room**

15' 6" x 8' 2" (4.73m x 2.48m)

With double glazed window to rear aspect, radiator.

#### **Living Room**

20' 6" x 10' 11" (6.26m x 3.34m)

Dual aspect with double glazed window to front aspect and double glazed double doors to the rear garden, radiator, feature fireplace.