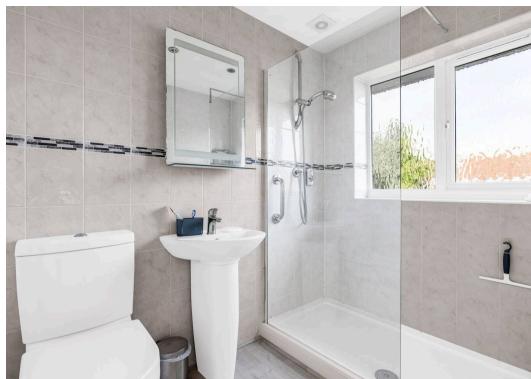

#### **En Suite Shower Room**

With double glazed window to rear aspect with obscure glass. Fitted with a suite comprising walk in shower cubicle, pedestal wash hand basin, dual flush wc, bidet, fully tiled, radiator.