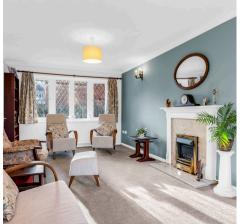

#### **Living Room**

20' 6" x 10' 11" (6.26m x 3.34m)

Dual aspect with double glazed window to front aspect and double glazed double doors to the rear garden, radiator, feature fireplace.