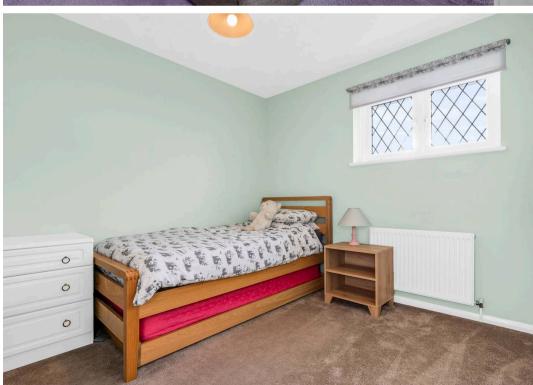

#### **Bedroom Three**

10' 0" x 8' 7" (3.05m x 2.61m)

With double glazed window to front aspect, radiator.

#### **Bedroom Four**

8' 0" x 9' 6" (2.43m x 2.89m)

With double glazed window to front aspect, radiator.