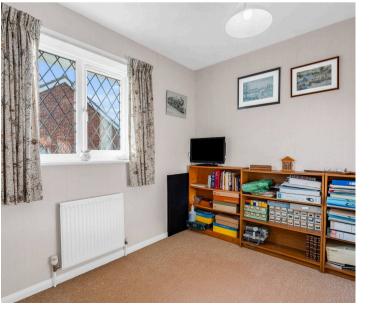

#### **Bedroom Three**

10' 0" x 8' 7" (3.05m x 2.61m)

With double glazed window to front aspect, radiator.

#### **Bedroom Four**

8' 0" x 9' 6" (2.43m x 2.89m)

With double glazed window to front aspect, radiator.