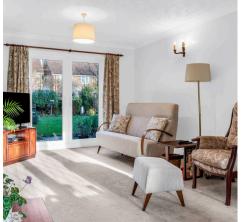

#### **Living Room**

20' 6" x 10' 11" (6.26m x 3.34m)

Dual aspect with double glazed window to front aspect and double glazed double doors to the rear garden, radiator, feature fireplace.