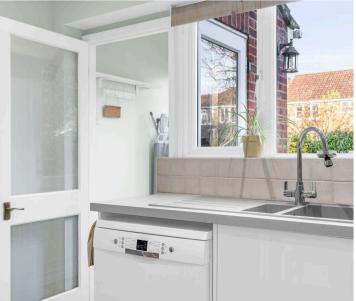

#### Kitchen

12' 0" x 11' 3" (3.66m x 3.42m)

With double glazed window to rear aspect. Fitted with a range of wall and base storage units with work surfaces over incorporating a sink and drainer unit, water softener, built in double oven, hob with extractor over, integrated fridge/freezer, space for dishwasher, breakfast bar, tiled splash back areas, tiled flooring, radiator, door to:

#### Utility

With double glazed window to rear aspect and door to rear garden, space and plumbing for washing machine, tiled flooring.