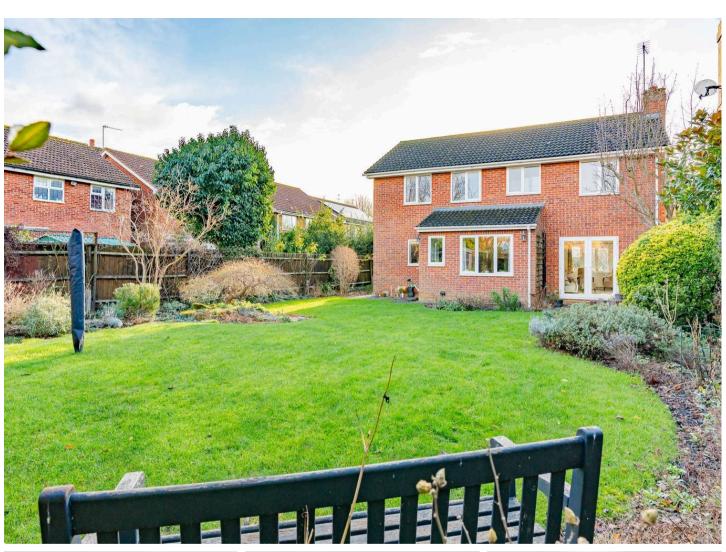

#### REAR GARDEN

The rear garden is of a good size with attractively landscaped borders with the remainder laid to lawn, a patio seating area and a summer house to the rear of the garden.