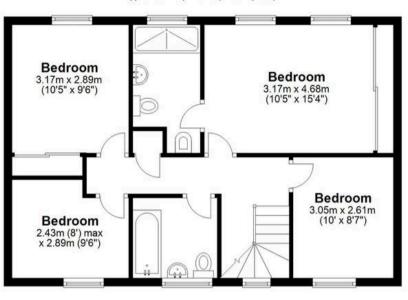

#### **Ground Floor**

Approx. 96.3 sq. metres (1036.3 sq. feet)

First Floor

Approx. 59.6 sq. metres (642.0 sq. feet)

Total area: approx. 155.9 sq. metres (1678.3 sq. feet)

FOR ILLUSTRATIVE PURPOSES ONLY. NOT TO SCALE

#### **First Floor Landing**

With double glazed window to front aspect, built in storage cupboard, doors to:

#### **Bedroom One**

10' 5" x 15' 4" (3.17m x 4.68m)

With two double glazed windows to rear aspect, radiator, built in wardrobe cupboards with mirrored sliding doors,

#### **Bedroom One**

10' 5" x 15' 4" (3.17m x 4.68m)

With two double glazed windows to rear aspect, radiator, built in wardrobe cupboards with mirrored sliding doors, door to:

#### **En Suite Shower Room**

With double glazed window to rear aspect with obscure glass. Fitted with a suite comprising walk in shower cubicle, pedestal wash hand basin, dual flush wc, bidet, fully tiled, radiator.

#### **Bedroom Two**

10' 5" x 9' 6" (3.17m x 2.89m)

With double glazed window to rear aspect, radiator, fitted wardrobe cupboards with mirrored sliding doors.

#### **Bedroom Three**

10' 0" x 8' 7" (3.05m x 2.61m)

With double glazed window to front aspect, radiator.

#### **Bedroom Four**

8' 0" x 9' 6" (2.43m x 2.89m)

With double glazed window to front aspect, radiator.

#### Bathroom

With double glazed window to front aspect with obscure glass. Fitted with a suite comprising panel enclosed bath with shower over and glass shower screen, concealed cistern wc, vanity unit with inset wash hand basin, tiled splash back areas, tiled flooring, radiator.