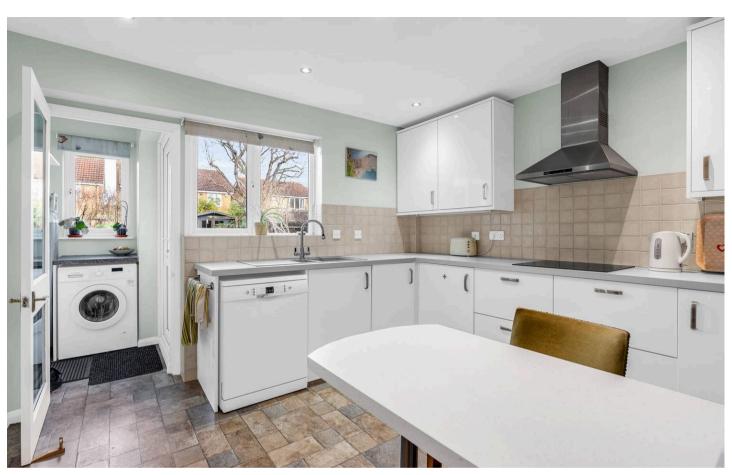

#### Kitchen

12' 0" x 11' 3" (3.66m x 3.42m)

With double glazed window to rear aspect. Fitted with a range of wall and base storage units with work surfaces over incorporating a sink and drainer unit, water softener, built in double oven, hob with extractor over, integrated fridge/freezer, space for dishwasher, breakfast bar, tiled splash back areas, tiled flooring, radiator, door to:

#### Utility

With double glazed window to rear aspect and door to rear garden, space and plumbing for washing machine, tiled flooring.