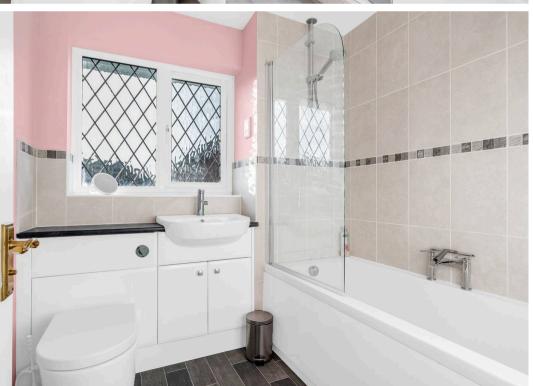

#### Bathroom

With double glazed window to front aspect with obscure glass. Fitted with a suite comprising panel enclosed bath with shower over and glass shower screen, concealed cistern wc, vanity unit with inset wash hand basin, tiled splash back areas, tiled flooring, radiator.