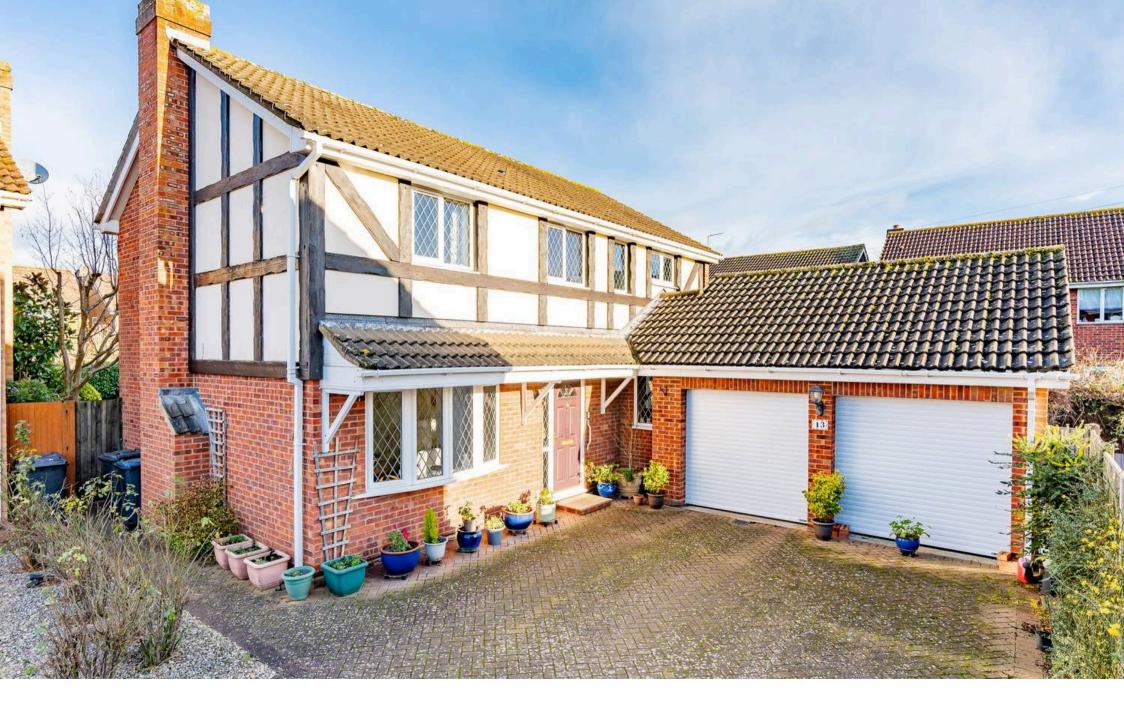

# Elliot Heath

13 Kingfisher Close, Stanstead Abbotts
Guide Price £800,000

### 13 Kingfisher Close

Stanstead Abbotts, Ware

4-bed detached home in Stanstead Abbotts.
Features living room, dining room, kitchen, utility, office, wc, en suite, bathroom, driveway, double garage, & rear garden. Close to station & amenities. Council Tax band: G

#### **DRIVEWAY**

2 Parking Spaces

Generous block paved driveway giving access to the double garage and gated access to the rear garden.

#### GARAGE

Double Garage

Double garage with up and over doors to the front and personnel door to the rear garden.