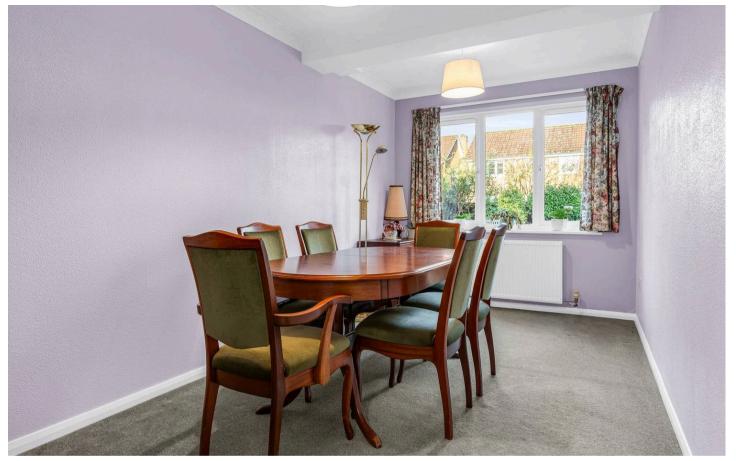

#### **Dining Room**

15' 6" x 8' 2" (4.73m x 2.48m)

With double glazed window to rear aspect, radiator.