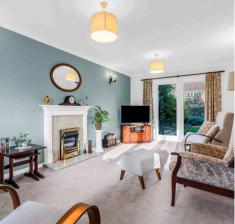

#### **Living Room**

20' 6" x 10' 11" (6.26m x 3.34m)

Dual aspect with double glazed window to front aspect and double glazed double doors to the rear garden, radiator, feature fireplace.