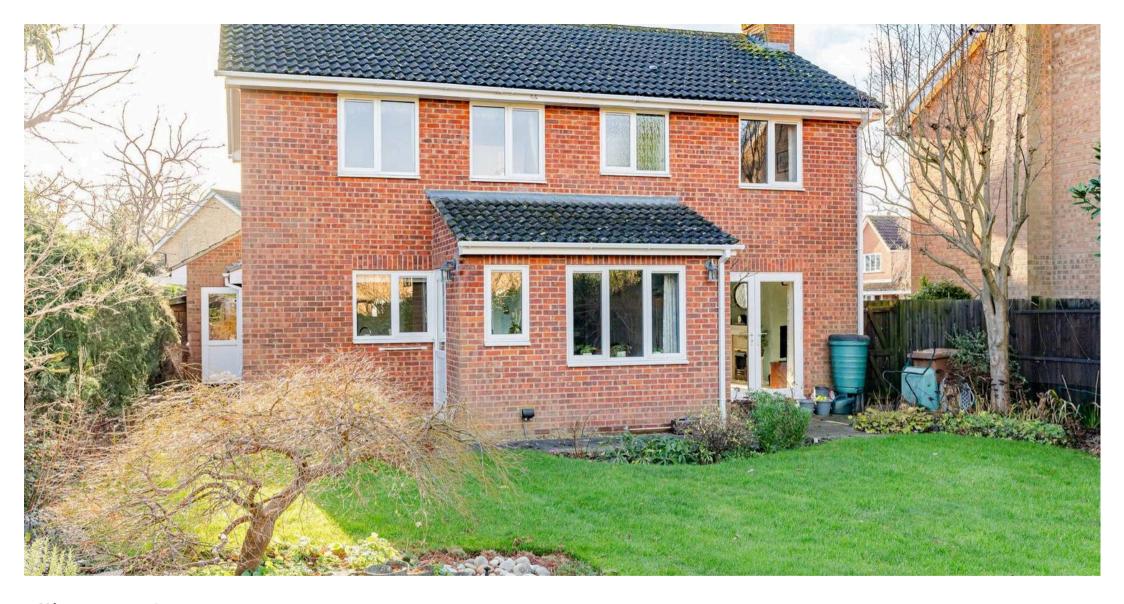

### 13 Kingfisher Close

Stanstead Abbotts, Ware

4-bed detached home in Stanstead Abbotts.
Features living room, dining room, kitchen, utility, office, wc, en suite, bathroom, driveway, double garage, & rear garden. Close to station & amenities. Council Tax band: G

#### REAR GARDEN

The rear garden is of a good size with attractively landscaped borders with the remainder laid to lawn, a patio seating area and a summer house to the rear of the garden.