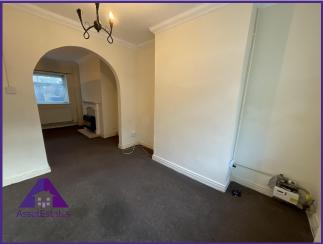

### Lounge

8'9" x 11'4" (2.74m x 3.5m) **Dining Room** 

14'6" x 12'1" (4.45m x 3.69m) **Kitchen** 

6'6" x 6'2" (2.03m x 1.91m) Bathroom

6'6" x 7'2" (2.03m x 2.22m) **Bedroom 1**  14'8" x 11'4" (4.54m x 3.5m) **Bedroom 2** 