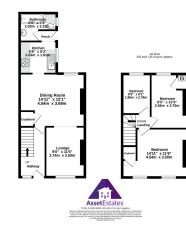

### Lounge

8'9" x 11'4" (2.74m x 3.5m) **Dining Room** 

14'6" x 12'1" (4.45m x 3.69m) **Kitchen** 

6'6" x 6'2" (2.03m x 1.91m) Bathroom

6'6" x 7'2" (2.03m x 2.22m) **Bedroom 1**  14'8" x 11'4" (4.54m x 3.5m) **Bedroom 2** 

8'3" x 12'3" (2.56m x 3.75m) **Bedroom 3** 

### 6'4" x 9'1" (1.96m x 2.78m)

**Tenure** We have been informed that this property is freehold, intending purchasers should make enquires with their solicitor

# Council Tax Band: A

EPC: D

Ground Floor 459 sq.ft. (42.7 sq.m.) appr