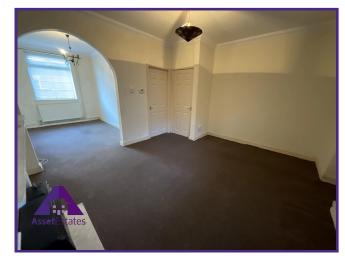

### Lounge

8'9" x 11'4" (2.74m x 3.5m) **Dining Room** 

14'6" x 12'1" (4.45m x 3.69m) **Kitchen** 

6'6" x 6'2" (2.03m x 1.91m) Bathroom

6'6" x 7'2" (2.03m x 2.22m) **Bedroom 1**  14'8" x 11'4" (4.54m x 3.5m) **Bedroom 2** 