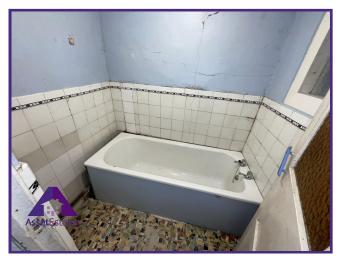

### Bathroom

All measurements taken at the largest possible point. 7'3" x 8'4" (2.25m x 2.59m)