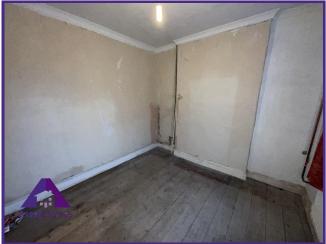

### Bedroom 1

All measurements taken at the largest possible point. 13'1" x 9'8" (4.02m x 2.99m)

## Bedroom 2

All measurements taken at the largest possible point. 7'7" x 11'1" (2.37m x 3.4m)

# Bedroom 3

All measurements taken at the largest possible point. 12'2" x 6'9" (3.72m x 2.11m)