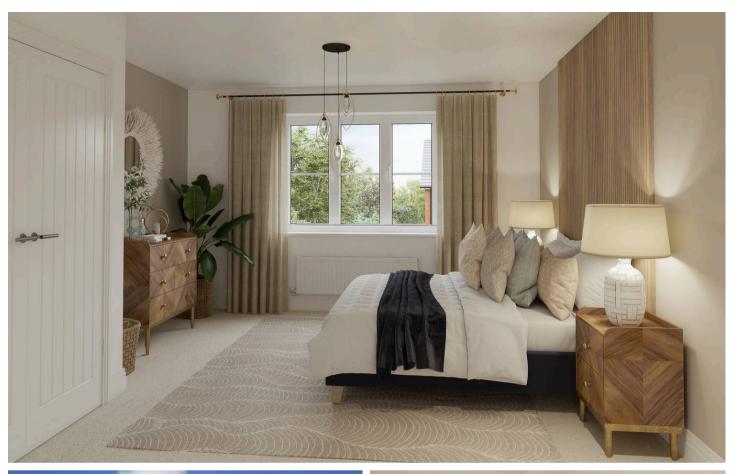

wc

Landing

Bedroom 1

14' 10" x 12' 4" (4.52m x 3.75m)

**En-Suite** 

Bedroom 2

10' 6" x 9' 3" (3.21m x 2.83m)

Bedroom 3

9' 8" x 10' 6" (2.95m x 3.19m)

Bedroom 4

9' 8" x 10' 6" (2.95m x 3.19m)

Study

8' 3" x 9' 2" (2.51m x 2.79m)

**Bathroom** 