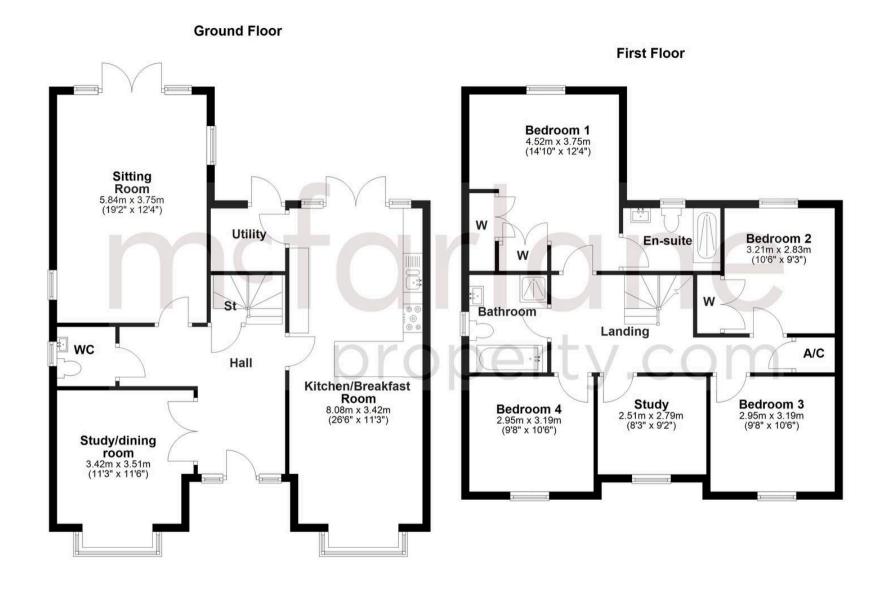

## **Entrance Hall**

**Sitting Room** 

19' 2" x 12' 4" (5.84m x 3.75m)

Kitchen / Breakfast Room

26' 6" x 11' 3" (8.08m x 3.42m)

Study / Dining Room

11' 3" x 11' 6" (3.42m x 3.51m)

Utility

wc

Landing

Bedroom 1

14' 10" x 12' 4" (4.52m x 3.75m)

**En-Suite** 

Bedroom 2

10' 6" x 9' 3" (3.21m x 2.83m)

Bedroom 3

9' 8" x 10' 6" (2.95m x 3.19m)

Bedroom 4

9' 8" x 10' 6" (2.95m x 3.19m)

Study

8' 3" x 9' 2" (2.51m x 2.79m)

**Bathroom** 