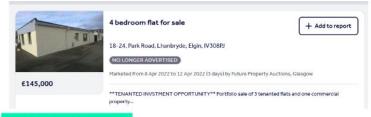

## Sale Comparables Report

This report shows comparable sold properties in the area using Land Registry sold information. There are comparable properties in the area selling for as much as £145,000.

#### PROPERTY INFORMATION

- Good condition
- 4 bedroom
- Offer over £145,000