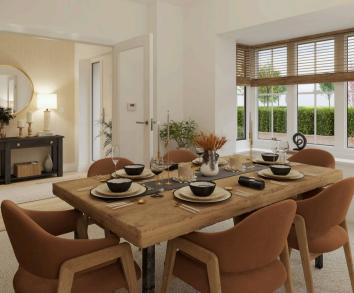

## **Entrance Hall**

**Sitting Room** 

19' 2" x 12' 4" (5.84m x 3.75m)

Kitchen / Breakfast Room

26' 6" x 11' 3" (8.08m x 3.42m)

Study / Dining Room

11' 3" x 11' 6" (3.42m x 3.51m)

Utility