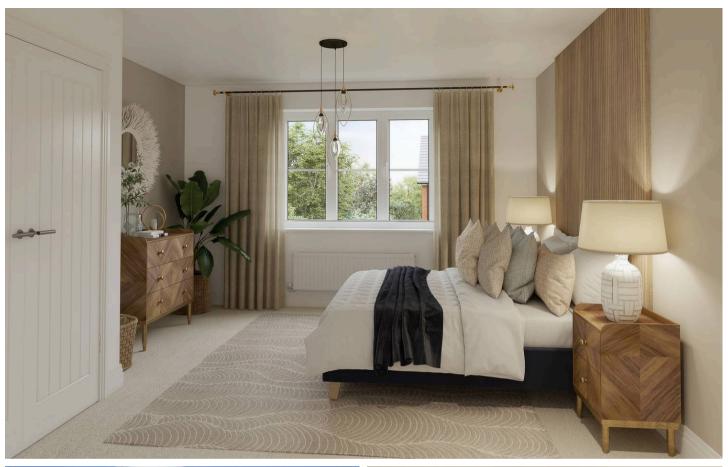

WC

Landing

Bedroom 1

14' 10" x 12' 4" (4.52m x 3.75m)

**En-Suite** 

Bedroom 2

10' 6" x 9' 3" (3.21m x 2.83m)

Bedroom 3

9' 8" x 10' 6" (2.95m x 3.19m)

Bedroom 4

9' 8" x 10' 6" (2.95m x 3.19m)

Study

8' 3" x 9' 2" (2.51m x 2.79m)

**Bathroom** 