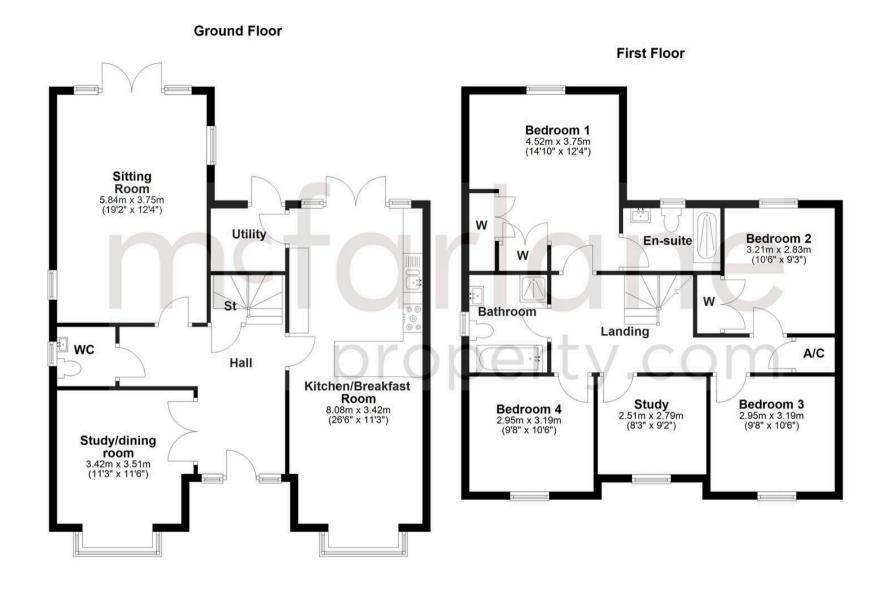

## **Entrance Hall**

**Sitting Room** 

19' 2" x 12' 4" (5.84m x 3.75m)

Kitchen / Breakfast Room

26' 6" x 11' 3" (8.08m x 3.42m)

Study / Dining Room

11' 3" x 11' 6" (3.42m x 3.51m)

Utility

WC

Landing

Bedroom 1

14' 10" x 12' 4" (4.52m x 3.75m)

**En-Suite** 

Bedroom 2

10' 6" x 9' 3" (3.21m x 2.83m)

Bedroom 3

9' 8" x 10' 6" (2.95m x 3.19m)

Bedroom 4

9' 8" x 10' 6" (2.95m x 3.19m)

Study

8' 3" x 9' 2" (2.51m x 2.79m)

**Bathroom** 