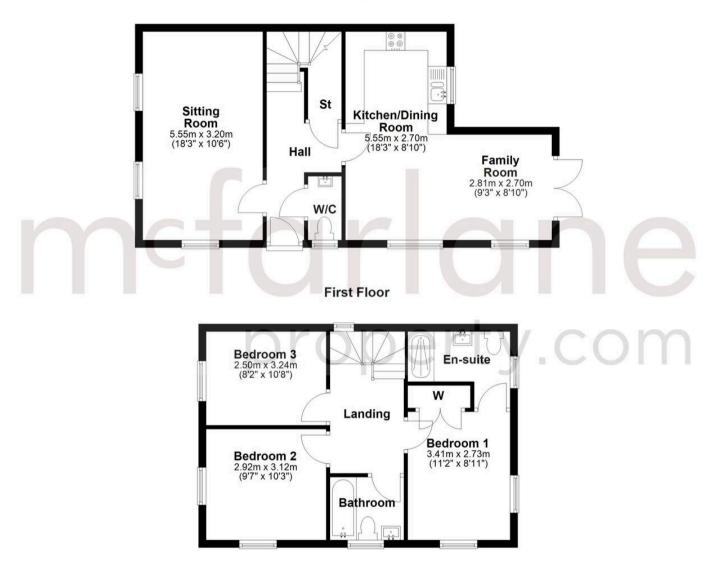

## **Entrance Hall**

**Sitting Room** 18' 3" x 10' 6" (5.55m x 3.20m)

**Family Room** 9' 3" x 8' 10" (2.81m x 2.70m)

**Kitchen / Dining Room** 18' 3" x 8' 10" (5.55m x 2.70m)

wc

Landing

Bedroom 1 11' 2" x 8' 11" (3.41m x 2.73m)

En-Suite

**Bedroom 2** 9' 7" x 10' 3" (2.92m x 3.12m)

**Bedroom 3** 8' 2" x 10' 8" (2.50m x 3.24m)

Bathroom

**Ground Floor** 