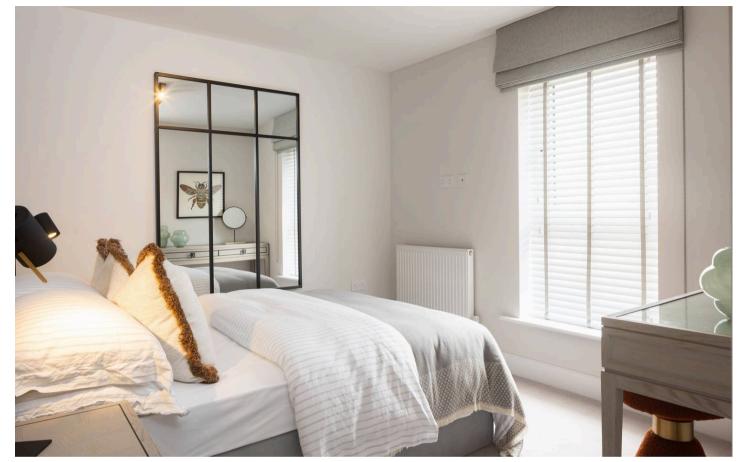

## **Entrance Hall**

**Sitting Room** 18' 3" x 10' 6" (5.55m x 3.20m)

**Family Room** 9' 3" x 8' 10" (2.81m x 2.70m)

**Kitchen / Dining Room** 18' 3" x 8' 10" (5.55m x 2.70m)

wc

Landing

Bedroom 1 11' 2" x 8' 11" (3.41m x 2.73m)