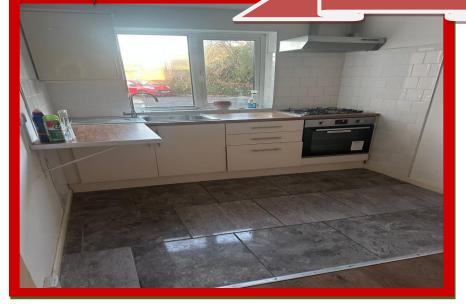

The kitchen is fully equipped with modern appliances, plenty of storage, and counter space, making it easy to prepare meals.

The bathroom features a shower, with high-quality fixtures and a refreshing design.