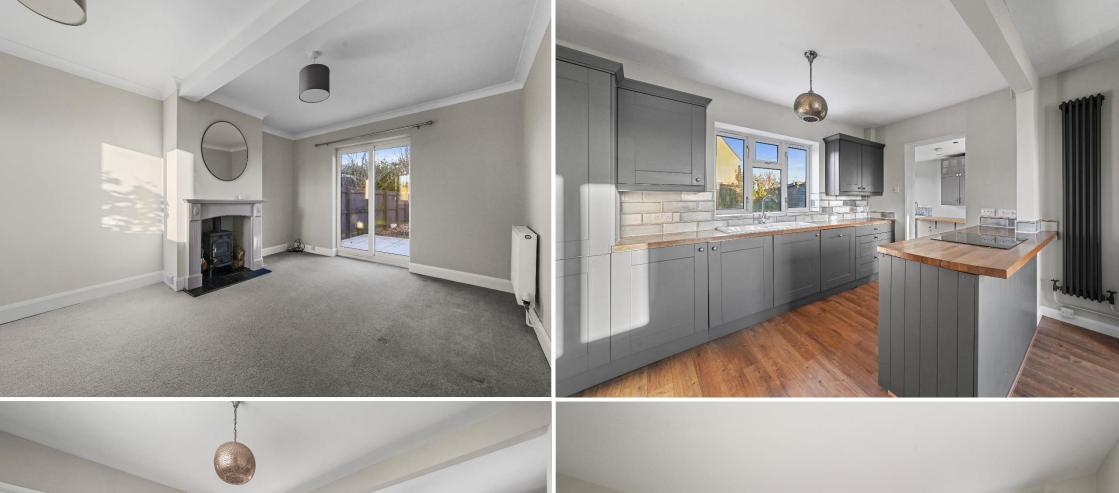

**SITTING ROOM:** A bright and inviting room filled with natural light, centred around a wood-burning stove set upon a tiled hearth. Sliding doors open to the rear garden, providing a seamless connection with the outdoors.

**KITCHEN/DINING ROOM:** A spacious and contemporary open-plan area, featuring a fitted kitchen with wooden worktops, wall and base units, a one-and-a-half bowl sink unit with mixer tap, an integrated dishwasher, a four-ring electric hob with oven beneath and an integrated fridge and freezer. The room also offers a generous dining space, with a countryside view to the front and an under-stairs cupboard for added storage.