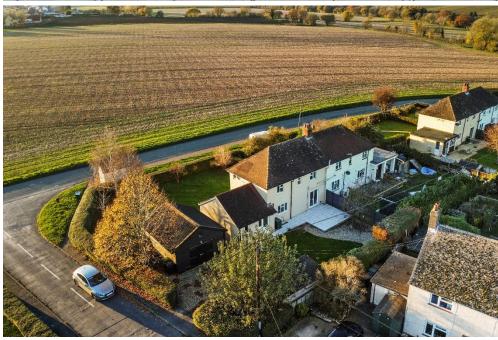

## 4 Rising Sun Hill, Rattlesden, Suffolk, IP30 0RY

Rattlesden is a popular village with the delightful St Nicholas church, primary and pre-school, two public houses, a sports pavilion, post office/village store and a variety of clubs. The Cathedral town of Bury St Edmunds is approximately 8 miles and Stowmarket approximately 4.5 miles both having an excellent range of schooling, shopping, recreational and cultural facilities and the latter having a mainline rail link to London Liverpool Street. Cambridge is approximately 33 miles and Ipswich approximately 19 miles.

This charming four-bedroom semi-detached home offers generous living accommodation across both floors, complemented by a useful outbuilding, bringing the total floor area to approximately 1,640 sq ft. The property blends practicality with style, featuring a spacious sitting room and an open-plan kitchen/dining area that is ideal for modern family living and entertaining. A versatile ground-floor bedroom or study adds flexibility, while the first floor boasts three well-proportioned bedrooms, including a master with en-suite, as well as a family bathroom. Additional benefits include a utility room, a detached garage and a workshop, providing plenty of storage or workspace. Outside, the large garden offers ample space for families and keen gardeners, while the property enjoys wonderful open countryside views to the front. Offered with the added benefit of no onward chain.