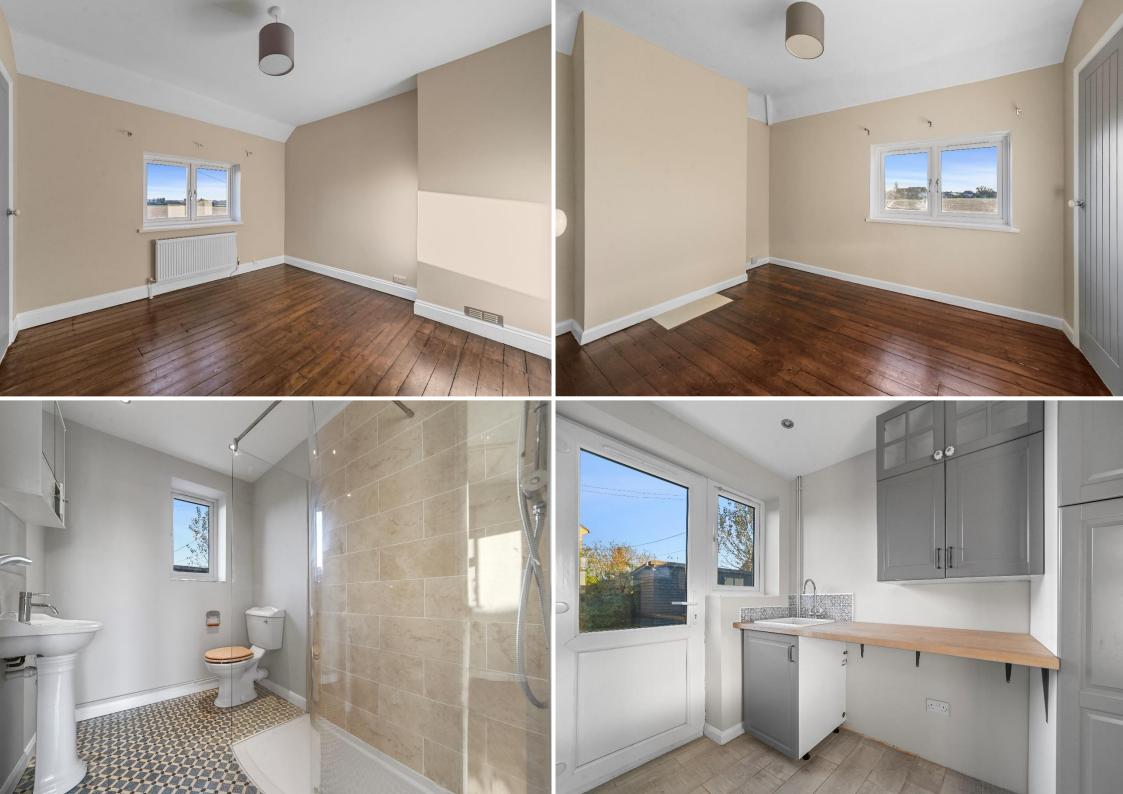

#### First Floor

**BEDROOM 1:** A generously proportioned double bedroom with a built-in cupboard and pleasant countryside views to the front. The room is finished with wood flooring, adding a touch of warmth and charm.

## 4 Rising Sun Hill, Rattlesden, Suffolk, IP30 0RY

**BEDROOM 2**: Another well-sized double bedroom, also with a built-in cupboard and countryside views to the front. Wood flooring continues throughout, enhancing the room's appeal.

**BEDROOM 3:** A cosy bedroom with wood flooring, benefiting from a rear-facing aspect that adds to the sense of peace and privacy.

**FAMILY BATHROOM:** A modern suite comprising a panelled bath with a rain head-style shower over, a wash hand basin with a mixer tap and vanity cupboard beneath, a WC and a heated towel rail, all finished to a high standard.

cubicle, featuring a rain head-style shower, heated towel rail, WC, and a pedestal wash hand basin with a mixer tap.

**UTILITY ROOM**: Providing convenient access to laundry facilities, the utility room includes wall and base units with a wooden worktop and an integrated sink unit with a mixer tap. There is space for a washing machine, and the room is finished with tiled flooring and a rear door for easy access to the garden.