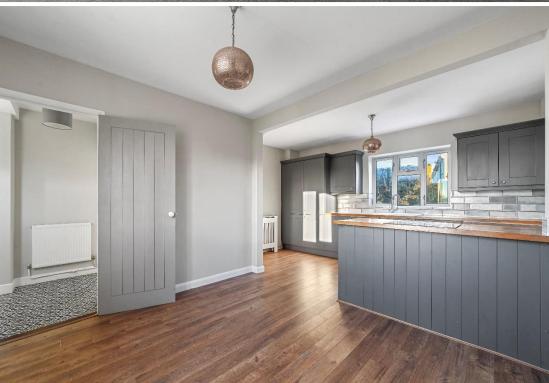

**KITCHEN/DINING ROOM:** A spacious and contemporary open-plan area, featuring a fitted kitchen with wooden worktops, wall and base units, a one-and-a-half bowl sink unit with mixer tap, an integrated dishwasher, a four-ring electric hob with oven beneath and an integrated fridge and freezer. The room also offers a generous dining space, with a countryside view to the front and an under-stairs cupboard for added storage.