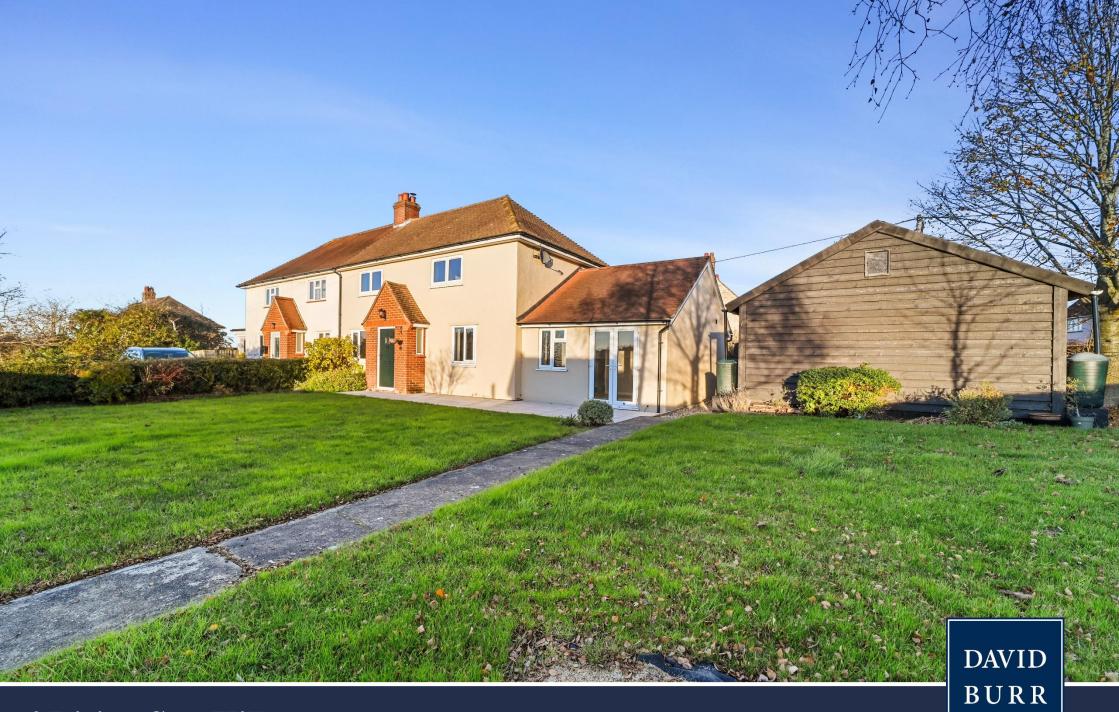

This charming four-bedroom semi-detached home offers generous living accommodation across both floors, complemented by a useful outbuilding, bringing the total floor area to approximately 1,640 sq ft. The property blends practicality with style, featuring a spacious sitting room and an open-plan kitchen/dining area that is ideal for modern family living and entertaining. A versatile ground-floor bedroom or study adds flexibility, while the first floor boasts three well-proportioned bedrooms, including a master with en-suite, as well as a family bathroom. Additional benefits include a utility room, a detached garage and a workshop, providing plenty of storage or workspace. Outside, the large garden offers ample space for families and keen gardeners, while the property enjoys wonderful open countryside views to the front. Offered with the added benefit of no onward chain.

# A splendid four-bedroom semi-detached home in the picturesque village of Rattlesden that boast wonderful countryside views to the front and is being offered with no onward chain.

**ENTRANCE HALL:** A welcoming entrance with tiled flooring and a staircase leading to the first floor.

#### **Outside**

Occupying a spacious corner plot, the property features a **DETACHED DOUBLE GARAGE** and a **WORKSHOP** offering substantial storage and workspace. The expansive driveway provides ample parking, while the garden is predominantly laid to lawn, offering ample potential for further landscaping or outdoor entertaining.