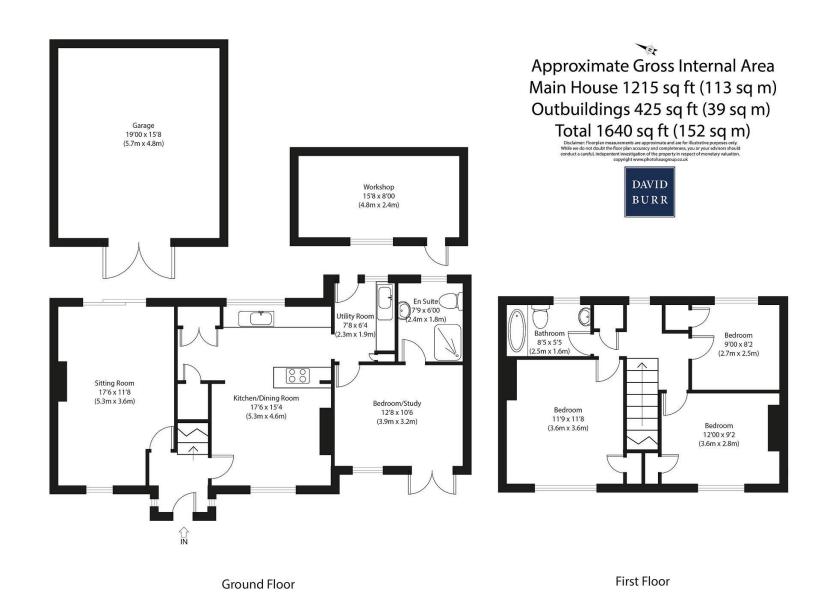

This charming four-bedroom semi-detached home offers generous living accommodation across both floors, complemented by a useful outbuilding, bringing the total floor area to approximately 1,640 sq ft. The property blends practicality with style, featuring a spacious sitting room and an open-plan kitchen/dining area that is ideal for modern family living and entertaining. A versatile ground-floor bedroom or study adds flexibility, while the first floor boasts three well-proportioned bedrooms, including a master with en-suite, as well as a family bathroom. Additional benefits include a utility room, a detached garage and a workshop, providing plenty of storage or workspace. Outside, the large garden offers ample space for families and keen gardeners, while the property enjoys wonderful open countryside views to the front. Offered with the added benefit of no onward chain.

# A splendid four-bedroom semi-detached home in the picturesque village of Rattlesden that boast wonderful countryside views to the front and is being offered with no onward chain.

**ENTRANCE HALL:** A welcoming entrance with tiled flooring and a staircase leading to the first floor.

**SITTING ROOM:** A bright and inviting room filled with natural light, centred around a wood-burning stove set upon a tiled hearth. Sliding doors open to the rear garden, providing a seamless connection with the outdoors.

**KITCHEN/DINING ROOM:** A spacious and contemporary open-plan area, featuring a fitted kitchen with wooden worktops, wall and base units, a one-and-a-half bowl sink unit with mixer tap, an integrated dishwasher, a four-ring electric hob with oven beneath and an integrated fridge and freezer. The room also offers a generous dining space, with a countryside view to the front and an under-stairs cupboard for added storage.

**STUDY/BEDROOM:** A versatile room that can be used as a guest bedroom or home office, with double doors opening to the front garden. This room also benefits from an en-suite with a large walk-in shower

cubicle, featuring a rain head-style shower, heated towel rail, WC, and a pedestal wash hand basin with a mixer tap.

**UTILITY ROOM**: Providing convenient access to laundry facilities, the utility room includes wall and base units with a wooden worktop and an integrated sink unit with a mixer tap. There is space for a washing machine, and the room is finished with tiled flooring and a rear door for easy access to the garden.

#### First Floor

**BEDROOM 1:** A generously proportioned double bedroom with a built-in cupboard and pleasant countryside views to the front. The room is finished with wood flooring, adding a touch of warmth and charm.

## 4 Rising Sun Hill, Rattlesden, Suffolk, IP30 0RY

**BEDROOM 2**: Another well-sized double bedroom, also with a built-in cupboard and countryside views to the front. Wood flooring continues throughout, enhancing the room's appeal.

**BEDROOM 3:** A cosy bedroom with wood flooring, benefiting from a rear-facing aspect that adds to the sense of peace and privacy.

**FAMILY BATHROOM:** A modern suite comprising a panelled bath with a rain head-style shower over, a wash hand basin with a mixer tap and vanity cupboard beneath, a WC and a heated towel rail, all finished to a high standard.

#### **Outside**

Occupying a spacious corner plot, the property features a **DETACHED DOUBLE GARAGE** and a **WORKSHOP** offering substantial storage and workspace. The expansive driveway provides ample parking, while the garden is predominantly laid to lawn, offering ample potential for further landscaping or outdoor entertaining.