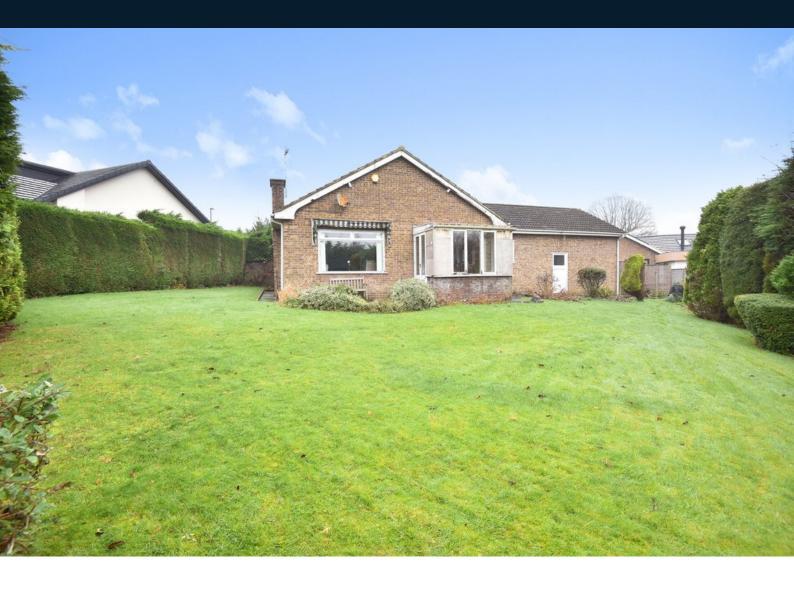

# 3 Blackthorn Lane, Burn Bridge, Harrogate, HG3 1NZ

A spacious three-bedroom detached bungalow with driveway, integral double garage and attractive gardens enjoying a delightful outlook over the surrounding countryside and situated in this desirable south Harrogate position.

The property offers generous and flexible accommodation but now offers buyers the opportunity to modernise to suit their own requirements and has the potential to extend, subject to obtaining the necessary consent. The accommodation comprises a spacious sitting room with living-flame gas fire and glazed doors leading to the sunroom, together with a dining room, kitchen and cloakroom. There are three good-sized bedrooms and a bathroom. The property occupies a generous plot having a driveway, integral double garage and a good-sized and attractive garden with lawn and sitting areas.

### **OUTSIDE**

A driveway provides ample parking and leads to an integral double garage with electric door. There is an attractive rear garden with a good-sized lawn and paved sitting areas enjoying delightful long-distance views over the surrounding countryside towards Almscliffe Crag.