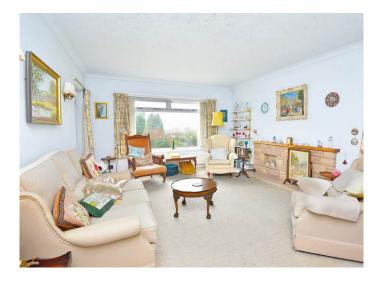

The property offers generous and flexible accommodation but now offers buyers the opportunity to modernise to suit their own requirements and has the potential to extend, subject to obtaining the necessary consent. The accommodation comprises a spacious sitting room with living-flame gas fire and glazed doors leading to the sunroom, together with a dining room, kitchen and cloakroom. There are three good-sized bedrooms and a bathroom. The property occupies a generous plot having a driveway, integral double garage and a good-sized and attractive garden with lawn and sitting areas.

### **SITTING ROOM**

A large reception room with stone fireplace and livingflame gas fire. Windows overlook the garden.

### **SUNROOM**

Provide a further sitting area with windows and glazed doors overlooking the garden.

#### **DINING ROOM**

A further reception room providing a dining area. Glazed doors lead to the sunroom.