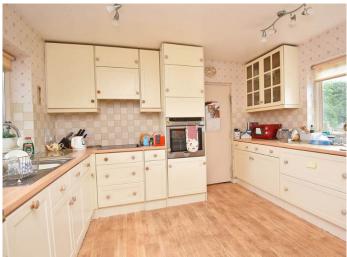

#### **KITCHEN**

With a range of fitted units, electric hob and integrated oven, integrated dishwasher and fridge.