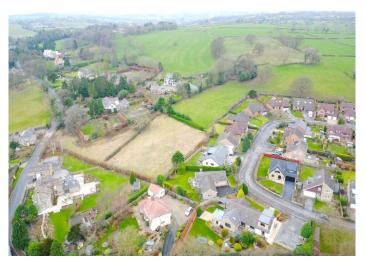

The property is situated in this quiet, residential position within the popular village of Burn Bridge, a desirable south Harrogate location, within walking distance of the Black Swan pub, close to the nearby amenities in Pannal including primary school, shops and railway station, and just a short distance from Harrogate town centre where there is an excellent range of amenities on offer.

### **OUTSIDE**

A driveway provides ample parking and leads to an integral double garage with electric door. There is an attractive rear garden with a good-sized lawn and paved sitting areas enjoying delightful long-distance views over the surrounding countryside towards Almscliffe Crag.