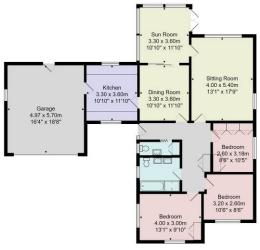

#### **RECEPTION HALL**

### **SITTING ROOM**

A large reception room with stone fireplace and livingflame gas fire. Windows overlook the garden.

### **SUNROOM**

Provide a further sitting area with windows and glazed doors overlooking the garden.

#### **DINING ROOM**

A further reception room providing a dining area. Glazed doors lead to the sunroom.

#### **KITCHEN**

With a range of fitted units, electric hob and integrated oven, integrated dishwasher and fridge.

### **CLOAKROOM**

With WC and washbasin.

#### **BEDROOMS**

There are three good-sized bedrooms.

### **BATHROOM**

With WC, bidet, washbasin set within a vanity unit, bath and shower.

### **OUTSIDE**

A driveway provides ample parking and leads to an integral double garage with electric door. There is an attractive rear garden with a good-sized lawn and paved sitting areas enjoying delightful long-distance views over the surrounding countryside towards Almscliffe Crag.

Tenure - Freehold

Council Tax Band - F

Total Area: 140.1 m² ... 1508 ft²
All measurements are approximate and for display purposes only.
No liability is accepted by either the agency or Box Property Solutions Ltd as to the exact measurements of the rooms.
Box Property Solutions Ltd retains the copyright on this plan and allows agents to use it with agreed permission.