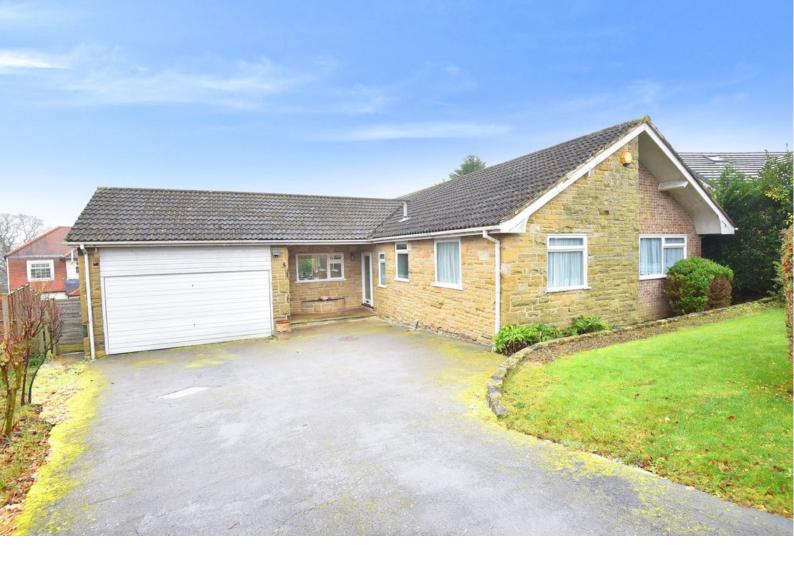

# 3 Blackthorn Lane, Burn Bridge, Harrogate, HG3 1NZ

A spacious three-bedroom detached bungalow with driveway, integral double garage and attractive gardens enjoying a delightful outlook over the surrounding countryside and situated in this desirable south Harrogate position.

The property offers generous and flexible accommodation but now offers buyers the opportunity to modernise to suit their own requirements and has the potential to extend, subject to obtaining the necessary consent. The accommodation comprises a spacious sitting room with living-flame gas fire and glazed doors leading to the sunroom, together with a dining room, kitchen and cloakroom. There are three good-sized bedrooms and a bathroom. The property occupies a generous plot having a driveway, integral double garage and a good-sized and attractive garden with lawn and sitting areas.

### **OUTSIDE**

A driveway provides ample parking and leads to an integral double garage with electric door. There is an attractive rear garden with a good-sized lawn and paved sitting areas enjoying delightful long-distance views over the surrounding countryside towards Almscliffe Crag.