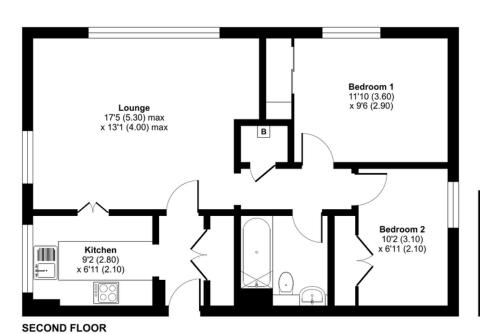

## Chislehurst Road, Sidcup, DA14

Approximate Area = 653 sq ft / 60.6 sq m (excludes garage)

For identification only - Not to scale