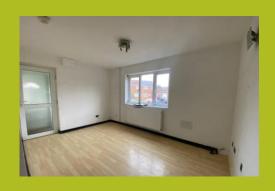

#### LOUNGE/DINER

13' 5" x 9' 0" (4.09m x 2.74m) Opening to 16"6"

Spiral staircase leading to first floor, opening into kitchen area

Double glazed window to side, radiator