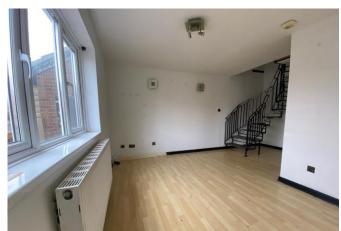

#### LOUNGE/DINER

13' 5" x 9' 0" (4.09m x 2.74m) Opening to 16"6"

Spiral staircase leading to first floor, opening into kitchen area

Double glazed window to side, radiator