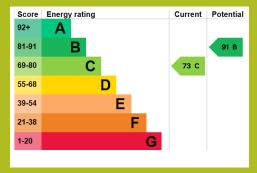

7' 1" x 5' 9" (2.16m x 1.75m) Range of wall and base units with work top over, tiled splash backs, single stainless steel sink with mixer tap, bult in electric oven and gas hob with extractor hood over, double glazed window to front, plumbing for washing machine, space for under counter fridge & freezer

#### **LANDING**

Roof void access

#### **BATHROOM**

Three piece suite comprising of panel bath with mains shower overhead, WC, sink with vanity unit under, vanity mirror, heated towel rail, extractor fan, double glazed obscure window to side

#### **BEDROOM**

13' 5" x 8' 5" (4.09m x 2.57m) Built in double wardrobe, double glazed window to side, radiator

# 16 LISLE ROAD, NORTH WORLE BS22 7UA









## Council Tax:

Band A

## **Local Authority:**

North Somerset District Council





enquiries@cookeproperty.co.uk

### OFFICE CONTACT INFO

236 High Street Worle Weston-Super-Mare Avon BS22 6JE

01934 522244 enquiries@cookeproperty.co.uk www.cookeproperty.co.uk

Agents Note: Whilst every care has been taken to prepare these particulars, they are for gui dance purposes only. All measurements are approximate, and are for general gui dance purposes only and whilst every care has been taken to ensure their accuracy, they should not be relied upon and potential buyers/ten ants are advised to recheck the measurements