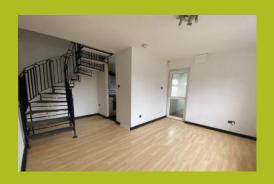

#### LOUNGE/DINER

13' 5" x 9' 0" (4.09m x 2.74m) Opening to 16"6"

Spiral staircase leading to first floor, opening into kitchen area

Double glazed window to side, radiator