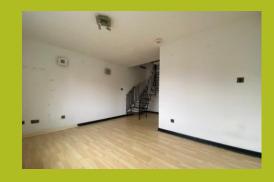

#### LOUNGE/DINER

13' 5" x 9' 0" (4.09m x 2.74m) Opening to 16"6"

Spiral staircase leading to first floor, opening into kitchen area

Double glazed window to side, radiator