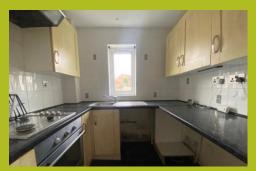

#### **KITCHEN**

7' 1" x 5' 9" (2.16m x 1.75m) Range of wall and base units with work top over, tiled splash backs, single stainless steel sink with mixer tap, bult in electric oven and gas hob with extractor hood over, double glazed window to front, plumbing for washing machine, space for under counter fridge & freezer