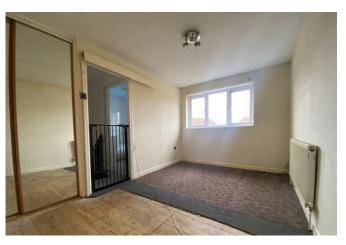

#### **BEDROOM**

13' 5" x 8' 5" (4.09m x 2.57m) Built in double wardrobe, double glazed window to side, radiator

#### **LANDING**

Roof void access