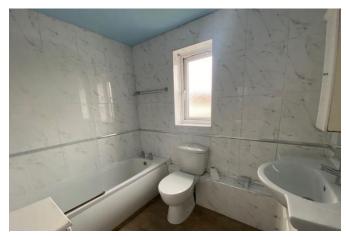

#### **BATHROOM**

Three piece suite comprising of panel bath with mains shower overhead, WC, sink with vanity unit under, vanity mirror, heated towel rail, extractor fan, double glazed obscure window to side