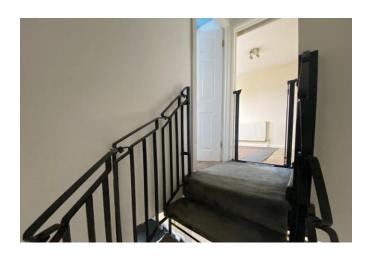

#### LOUNGE/DINER

13' 5" x 9' 0" (4.09m x 2.74m) Opening to 16"6"

Spiral staircase leading to first floor, opening into kitchen area

Double glazed window to side, radiator

#### **LANDING**

Roof void access