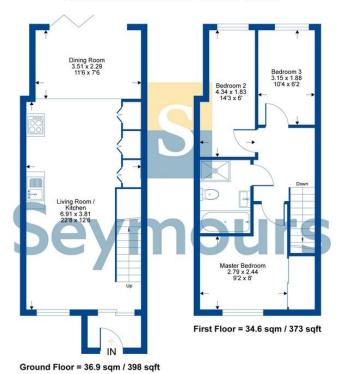

## **Nightingale Close**

Approximate Gross Internal Area = 71.6 sq m / 771 sq ft

Whilst every attempt has been made to ensure the accuracy or the floor plan contained here, measurements of doors, windows, rooms and any othe responsibility is taken for any error, omission or mis-statement. This plan is for illustrative purposes only and should be used as such by any