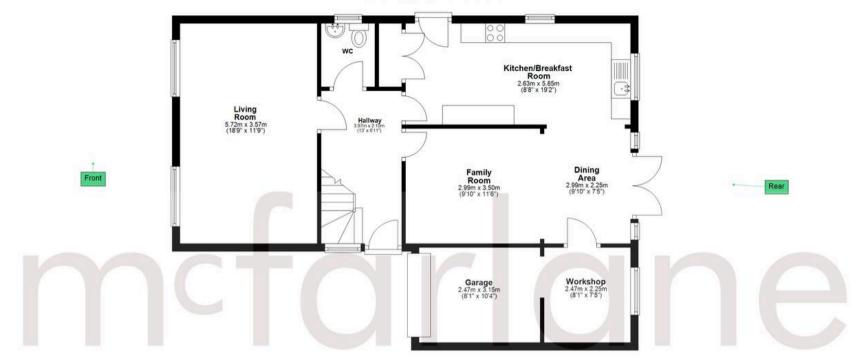

Council Tax band: E

Tenure: Freehold

EPC Energy Efficiency Rating: C

EPC Environmental Impact Rating: D

Ground Floor

Approx. 81.2 sq. metres (873.5 sq. feet)

Agents Note: Whilst every care has been taken to prepare these sales particulars, they are for guidance purposes only. All measurements are approximate are for general guidance purposes only and whilst every care has been taken to ensure their accuracy, they should not be relied upon and potential buyers are advised to recheck the measurements.