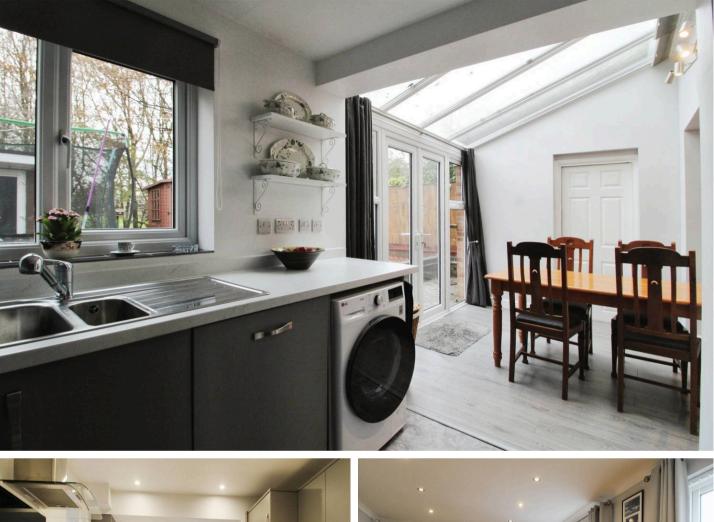

- Deceptively Spacious Family Home
- FOUR BEDROOMS (Master with En-Suite)
- Altered and Improved Home
- Kitchen plus Dining Room / Family Room (Vaulted Ceiling)
- Separate Living Room
- Mature & Enclosed Rear Gardens

#### West Swindon

- Deceptively Spacious Family Home
- FOUR BEDROOMS (Master with En-Suite)
- Altered and Improved Home
- Kitchen plus Dining Room / Family Room (Vaulted Ceiling)
- Separate Living Room
- Mature & Enclosed Rear Gardens