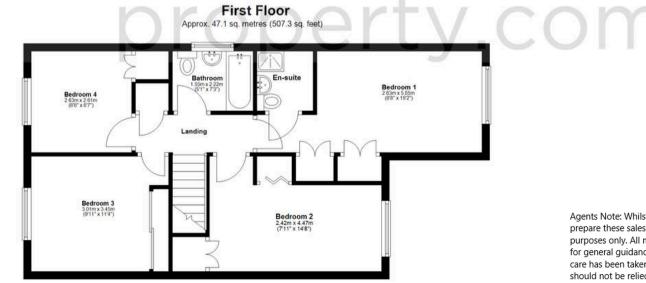

Council Tax band: E

Tenure: Freehold

EPC Energy Efficiency Rating: C

EPC Environmental Impact Rating: D

Ground Floor

Approx. 81.2 sq. metres (873.5 sq. feet)

Agents Note: Whilst every care has been taken to prepare these sales particulars, they are for guidance purposes only. All measurements are approximate are for general guidance purposes only and whilst every care has been taken to ensure their accuracy, they should not be relied upon and potential buyers are advised to recheck the measurements.