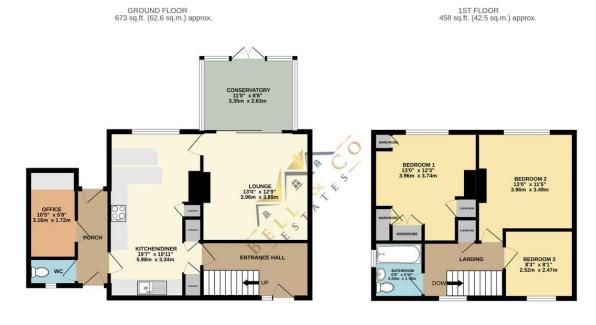

TOTAL FLOOR AREA: 1131 sq.ft. (105.1 sq.m.) approx. While every attempt has been made to ensure the accuracy of the floorplan contained here, measurement doors, windows, cream and any advect terms are approximate and on responsibility is taken for any error prospective purchaser. The services, systems and appliances shown have not been tested and no guarant as to their operability of effortings can be given.