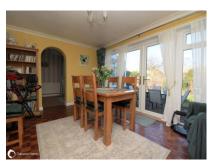

#### Accommodation

**Entrance Hall** 

Lounge 17'7" (5.36m) x 15'4" (4.67m)
Dining Room 14'6" (4.42m) x 10'10" (3.30m)

Kitchen 11'10" (3.61m) x 8'10" (2.69m) Integrated dishwasher

Breakfast Room 8'1" (2.46m) x 7'6" (2.29m) Conservatory 9'1" (2.77m) x 8'8" (2.64m)