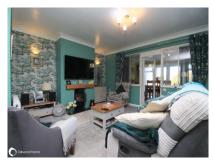

#### Accommodation

**Entrance Hall** 

Lounge 17'7" (5.36m) x 15'4" (4.67m)
Dining Room 14'6" (4.42m) x 10'10" (3.30m)

Kitchen 11'10" (3.61m) x 8'10" (2.69m) Integrated dishwasher

Breakfast Room 8'1" (2.46m) x 7'6" (2.29m) Conservatory 9'1" (2.77m) x 8'8" (2.64m)