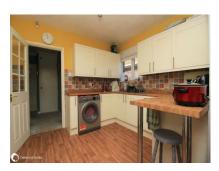

#### Accommodation

**Entrance Hall** 

Lounge 17'7" (5.36m) x 15'4" (4.67m)
Dining Room 14'6" (4.42m) x 10'10" (3.30m)

Kitchen 11'10" (3.61m) x 8'10" (2.69m) Integrated dishwasher

Breakfast Room 8'1" (2.46m) x 7'6" (2.29m) Conservatory 9'1" (2.77m) x 8'8" (2.64m)