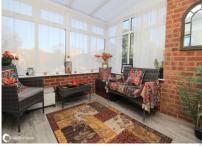

#### Accommodation

**Entrance Hall** 

Lounge 17'7" (5.36m) x 15'4" (4.67m)
Dining Room 14'6" (4.42m) x 10'10" (3.30m)

Kitchen 11'10" (3.61m) x 8'10" (2.69m) Integrated dishwasher

Breakfast Room 8'1" (2.46m) x 7'6" (2.29m) Conservatory 9'1" (2.77m) x 8'8" (2.64m)

Integral garage with power, light and water

Rear - Enclosed garden laid to lawn with mature borders & beds. Side access to both sides. Covered patio area off of the conservatory leading to utility cupboard and separate W.C