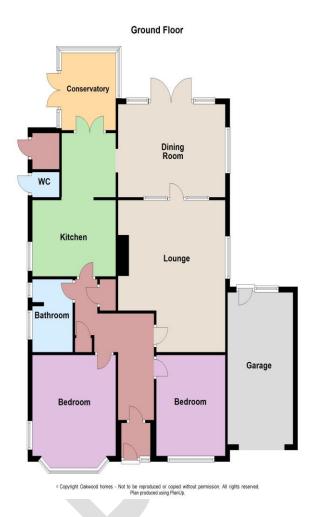

### The Property

A WELL MAINTAINED AND EXTENDED DETACHED BUNGALOW.....Having been extended and modernised, this detached bungalow on St Anthony's Way would make a fantastic family home. The original property offers 2 double bedrooms, living room, kitchen and bathroom. The extension further adds a separate dining room, breakfast room and conservatory. With a well tended garden to the rear having the added bonus of a covered patio leading to utility cupboard and W.C. To the front there is a large driveway with parking for at least 5 vehicles leading to an integral garage. Other benefits include gas central heating, double glazing and cavity wall insulation.

#### Accommodation

**Entrance Hall** 

Lounge 17'7" (5.36m) x 15'4" (4.67m)
Dining Room 14'6" (4.42m) x 10'10" (3.30m)

Kitchen 11'10" (3.61m) x 8'10" (2.69m) Integrated dishwasher

Breakfast Room 8'1" (2.46m) x 7'6" (2.29m) Conservatory 9'1" (2.77m) x 8'8" (2.64m)

Bedroom 1 13'4" (4.06m) x 11'11" (3.63m) Fitted wardrobes

Bedroom 2 11'11" (3.63m) x 9'10" (3.00m) Bathroom 8'6" (2.59m) x 5'7" (1.70m)

Exterior

Front - Off street parking for approx. 5 vehicles leading to:

Integral garage with power, light and water

Rear - Enclosed garden laid to lawn with mature borders & beds. Side access to both sides. Covered patio area off of the conservatory leading to utility cupboard and separate W.C