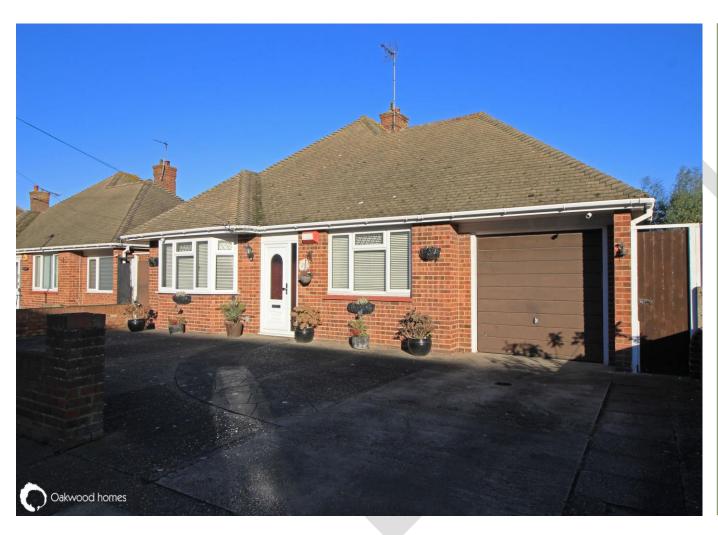

### The Property

A WELL MAINTAINED AND EXTENDED DETACHED BUNGALOW.....Having been extended and modernised, this detached bungalow on St Anthony's Way would make a fantastic family home. The original property offers 2 double bedrooms, living room, kitchen and bathroom. The extension further adds a separate dining room, breakfast room and conservatory. With a well tended garden to the rear having the added bonus of a covered patio leading to utility cupboard and W.C. To the front there is a large driveway with parking for at least 5 vehicles leading to an integral garage. Other benefits include gas central heating, double glazing and cavity wall insulation.

Bedroom 1 13'4" (4.06m) x 11'11" (3.63m) Fitted wardrobes

Bedroom 2 11'11" (3.63m) x 9'10" (3.00m) Bathroom 8'6" (2.59m) x 5'7" (1.70m)

Exterior

Front - Off street parking for approx. 5 vehicles leading to:

Integral garage with power, light and water

Rear - Enclosed garden laid to lawn with mature borders & beds. Side access to both sides. Covered patio area off of the conservatory leading to utility cupboard and separate W.C