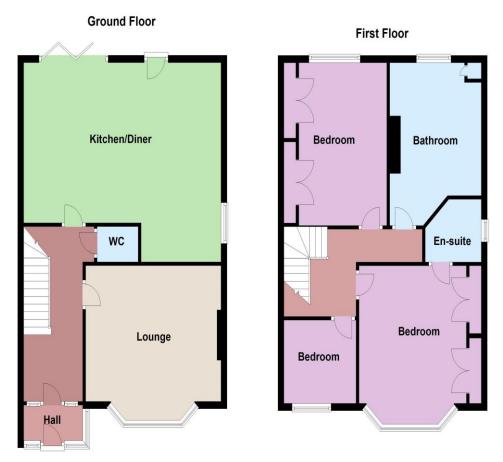

### The Property

A LARGE SEMI DETACHED 3 BEDROOM FAMILY HOME WITH GOOD SIZED GARDEN IN POPULAR WESTBROOK. Early viewing is a must to appreciated the size as well as the potential of this home which could easily be extended and enlarged subject to consents. The accommodation offers a lounge, large kitchen/diner and a cloakroom on the ground floor, whilst on the first floor there are 3 bedrooms with an en-suite to bedroom 1 as well as a large and well appointed family bathroom. To the rear of the property is an 80ft garden with a shed, and a driveway to the front for 3 cars. No Chain

#### **GROUND FLOOR**

Hallway

Lounge 15'4" (4.67m) x 12'0" (3.66m) not into bay

Cloakroom

Kitchen/Diner 21'10" (6.65m) x 17'8" (5.38m) max

Landing

Bedroom 1 12'5" (3.78m) x 11'10" (3.61m) not in to built in wardrobes to one wall

En - Suite 6'7" (2.01m) x 6'0" (1.83m)
Bedroom 2 14'5" (4.39m) x 9'6" (2.90m)
Bedroom 3 8'2" (2.49m) x 7'10" (2.39m)
Family Bathroom 14'5" (4.39m) x 9'6" (2.90m)

OUTSIDE

Front garden with drive for 3 cars

Rear garden approx 80' (24.38m) laid to lawn Broadband is supplied via fibre to the cabinet

The property is fitted with solar panels which are owned outright.

Property brochure

<sup>2</sup> Copyright Oakwood homes - Not to be reproduced or copied without permission. All rights reserved. Plan produced using PlanUp.