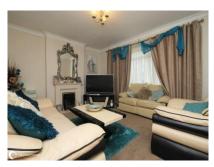

#### **GROUND FLOOR**

Hallway

Lounge 15'4" (4.67m) x 12'0" (3.66m) not into bay

Cloakroom

Kitchen/Diner 21'10" (6.65m) x 17'8" (5.38m) max

Landing

Bedroom 1 12'5" (3.78m) x 11'10" (3.61m) not in to built in wardrobes to one wall