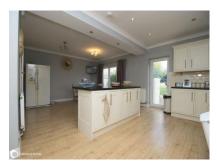

#### **GROUND FLOOR**

Hallway

Lounge 15'4" (4.67m) x 12'0" (3.66m) not into bay

Cloakroom

Kitchen/Diner 21'10" (6.65m) x 17'8" (5.38m) max

Landing

Bedroom 1 12'5" (3.78m) x 11'10" (3.61m) not in to built in wardrobes to one wall