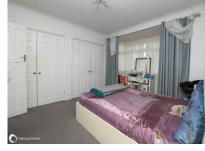

#### **GROUND FLOOR**

Hallway

Lounge 15'4" (4.67m) x 12'0" (3.66m) not into bay

Cloakroom

Kitchen/Diner 21'10" (6.65m) x 17'8" (5.38m) max

Landing

Bedroom 1 12'5" (3.78m) x 11'10" (3.61m) not in to built in wardrobes to one wall