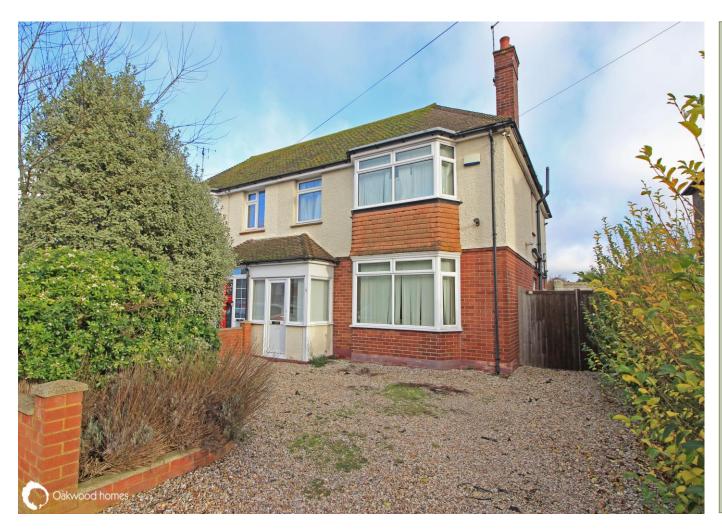

### The Property

A LARGE SEMI DETACHED 3 BEDROOM FAMILY HOME WITH GOOD SIZED GARDEN IN POPULAR WESTBROOK. Early viewing is a must to appreciated the size as well as the potential of this home which could easily be extended and enlarged subject to consents. The accommodation offers a lounge, large kitchen/diner and a cloakroom on the ground floor, whilst on the first floor there are 3 bedrooms with an en-suite to bedroom 1 as well as a large and well appointed family bathroom. To the rear of the property is an 80ft garden with a shed, and a driveway to the front for 3 cars. No Chain

En - Suite 6'7" (2.01m) x 6'0" (1.83m)
Bedroom 2 14'5" (4.39m) x 9'6" (2.90m)
Bedroom 3 8'2" (2.49m) x 7'10" (2.39m)
Family Bathroom 14'5" (4.39m) x 9'6" (2.90m)

OUTSIDE

Front garden with drive for 3 cars

Rear garden approx 80' (24.38m) laid to lawn Broadband is supplied via fibre to the cabinet

The property is fitted with solar panels which are owned outright.

Property brochure

<sup>2</sup> Copyright Oakwood homes - Not to be reproduced or copied without permission. All rights reserved. Plan produced using PlanUp.