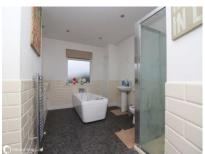

En - Suite 6'7" (2.01m) x 6'0" (1.83m)
Bedroom 2 14'5" (4.39m) x 9'6" (2.90m)
Bedroom 3 8'2" (2.49m) x 7'10" (2.39m)
Family Bathroom 14'5" (4.39m) x 9'6" (2.90m)

OUTSIDE

Front garden with drive for 3 cars