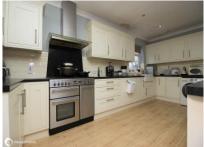

#### **GROUND FLOOR**

Hallway

Lounge 15'4" (4.67m) x 12'0" (3.66m) not into bay

Cloakroom

Kitchen/Diner 21'10" (6.65m) x 17'8" (5.38m) max

Landing

Bedroom 1 12'5" (3.78m) x 11'10" (3.61m) not in to built in wardrobes to one wall