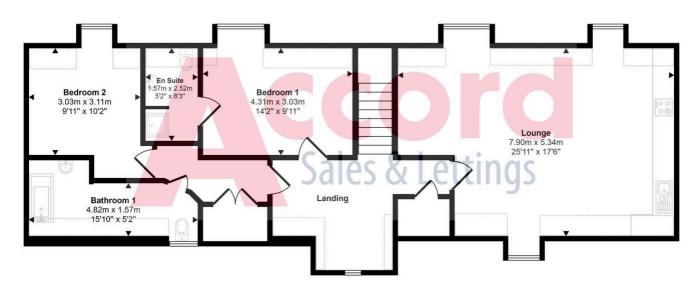

25' 3" x 17' 1" (7.70m x 5.20m)

# Bedroom One

13' 9" x 9' 10" (4.20m x 3.00m)

### Ensuite

7' 7" x 4' 11" (2.30m x 1.50m)

# **Bedroom Two**

10' 6" x 9' 6" (3.20m x 2.90m)

## Bathroom

15' 1" x 6' 7" (4.60m x 2.00m)

# Lobby Area

11' 6" x 5' 7" (3.50m x 1.70m)

#### Approx Gross Internal Area 104 sq m / 1123 sq ft

# Floorplan

Denotes head height below 1.5m

This floorplan is only for illustrative purposes and is not to scale. Measurements of rooms, doors, windows, and any items are approximate and no responsibility is taken for any error, omission or mis-statement. Icons of items such as bathroom suites are representations only and may not look like the real items. Made with Made Snappy 360.