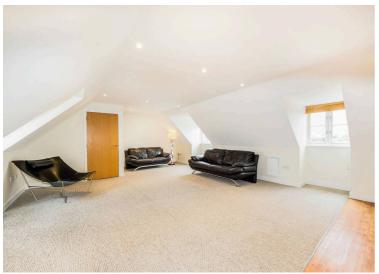

The large entrance hall, which would also be ideal as a study, separates the living areas of apartment from the two bedrooms and two bathrooms.

The spacious lounge with windows to two aspects, leads on to a fully fitted open plan modern kitchen with integrated appliances.

25' 3" x 17' 1" (7.70m x 5.20m)