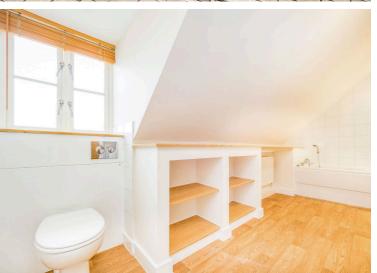

The apartment boasts a master bedroom suite with shower room and a further double size bedroom.

The unique main bathroom utilises space to maximum effect to provide a luxurious and relaxing bathing area.

## Bathroom

15' 1" x 6' 7" (4.60m x 2.00m)