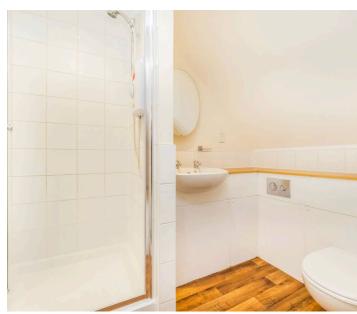

The apartment boasts a master bedroom suite with shower room and a further double size bedroom.

The unique main bathroom utilises space to maximum effect to provide a luxurious and relaxing bathing area.

## Bathroom

15' 1" x 6' 7" (4.60m x 2.00m)