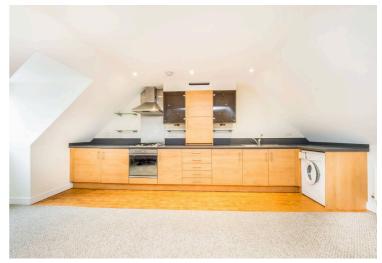

The large entrance hall, which would also be ideal as a study, separates the living areas of apartment from the two bedrooms and two bathrooms.

The spacious lounge with windows to two aspects, leads on to a fully fitted open plan modern kitchen with integrated appliances.