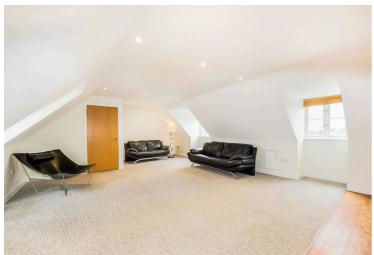

The large entrance hall, which would also be ideal as a study, separates the living areas of apartment from the two bedrooms and two bathrooms.

The spacious lounge with windows to two aspects, leads on to a fully fitted open plan modern kitchen with integrated appliances.

25' 3" x 17' 1" (7.70m x 5.20m)