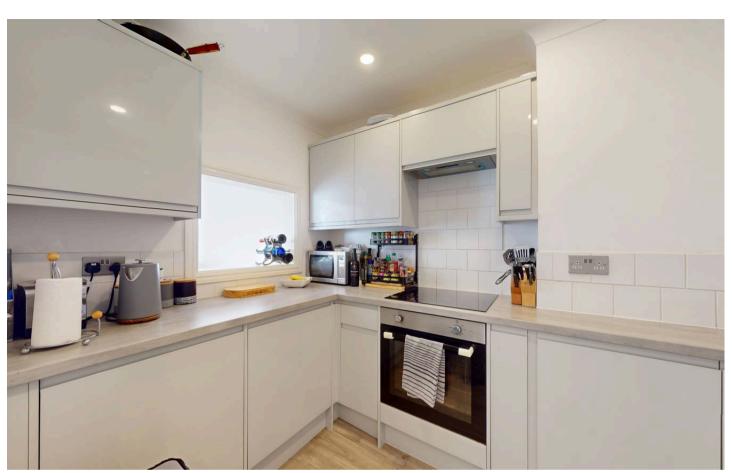

The second bedroom also offers access to the balcony, ensuring that every corner of this apartment is designed with your comfort in mind. The sleek kitchen is equipped with modern integrated appliances, making cooking a delight.