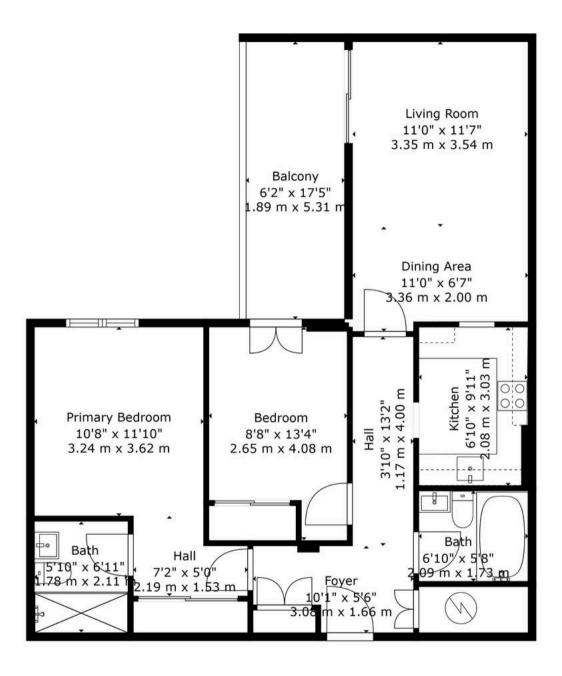

## **Compass House**

Mariners Court, Lower Street, Plymouth, PL4 0BT

Stunning two-bed waterside apartment on fourth floor of renowned development.

Renovated to high standard, luxurious living space with en-suite, balcony, secure parking.

## **Compass House**

Mariners Court, Lower Street, Plymouth, PL4 0BT

Welcome to this stunning two-bedroom waterside apartment, a true gem nestled on the fourth floor of this renowned development. Boasting a luxurious living experience, this modern abode has been thoughtfully renovated to a high standard, making it a stylish sanctuary for those seeking comfort and convenience.

As you step into the spacious entrance hall, you are greeted by a sense of warmth and sophistication that flows throughout the apartment. The master bedroom boasts an en-suite bathroom and built-in wardrobes, offering ample storage space and a private retreat within your own home.

The open plan living area is a focal point of this property, with sliding doors that lead out to the south-facing balcony, flooding the space with natural light and providing a perfect spot to unwind and enjoy the outlook.

The second bedroom also offers access to the balcony, ensuring that every corner of this apartment is designed with your comfort in mind. The sleek kitchen is equipped with modern integrated appliances, making cooking a delight.