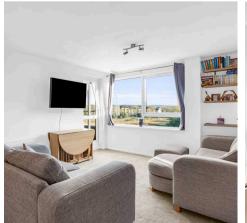

#### Lounge/Dining Room

12' 2" x 17' 0" (3.72m x 5.19m)

With double glazed window and door giving access to the private balcony with views of the river and countryside beyond, radiator, hatch to kitchen.