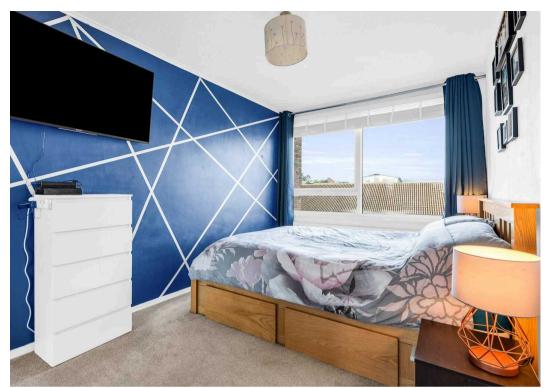

#### Lounge/Dining Room

12' 2" x 17' 0" (3.72m x 5.19m)

With double glazed window and door giving access to the private balcony with views of the river and countryside beyond, radiator, hatch to kitchen.

#### **Bedroom One**

8' 6" x 12' 0" (2.59m x 3.65m)

With double glazed window, radiator, built in wardrobe cupboard with mirrored sliding doors.