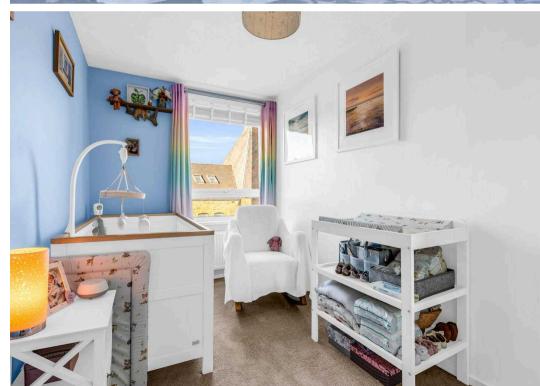

#### **Bedroom Two**

6' 10" x 11' 11" (2.09m x 3.64m)

With double glazed window, radiator.