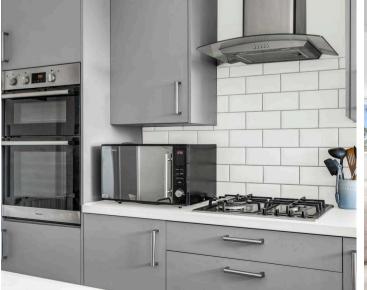

#### Kitchen

6' 4" x 15' 4" (1.94m x 4.68m)

With double glazed window over looking the balcony. Fitted with a range of wall and base storage units with work surfaces over incorporating a sink and drainer unit, built in double oven, gas hob with extractor over, appliance space, tiled splash back ares, wood effect flooring, radiator, breakfast bar, hatch to lounge/dining room.