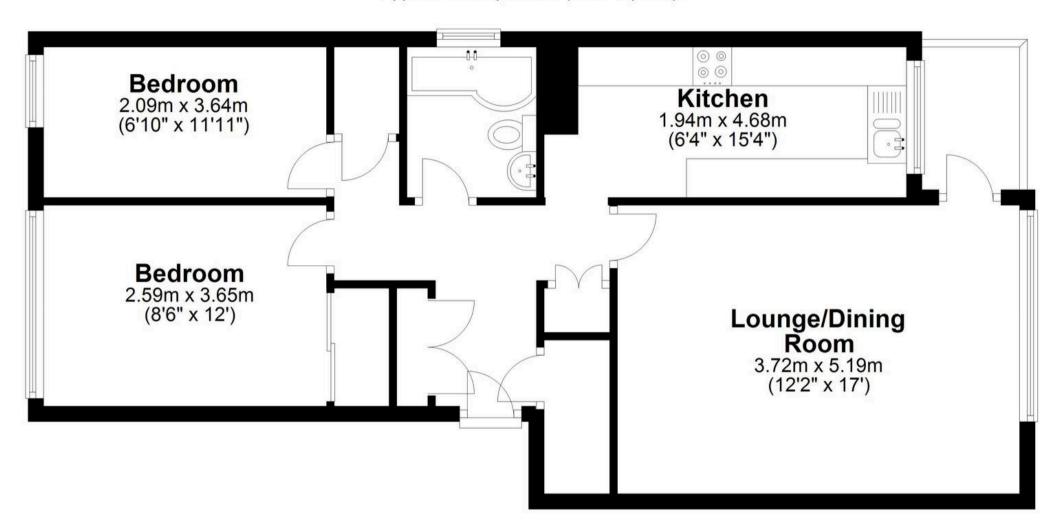

### **Second Floor**

Approx. 65.6 sq. metres (706.4 sq. feet)

Total area: approx. 65.6 sq. metres (706.4 sq. feet)

#### **Bedroom One**

8' 6" x 12' 0" (2.59m x 3.65m)

With double glazed window, radiator, built in wardrobe cupboard with mirrored sliding doors.

#### **Bedroom Two**

6' 10" x 11' 11" (2.09m x 3.64m)

With double glazed window, radiator.

#### Kitchen

6' 4" x 15' 4" (1.94m x 4.68m)

With double glazed window over looking the balcony. Fitted with a range of wall and base storage units with work surfaces over incorporating a sink and drainer unit, built in double oven, gas hob with extractor over, appliance space, tiled splash back ares, wood effect flooring, radiator, breakfast bar, hatch to lounge/dining room.