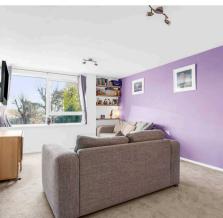

#### Lounge/Dining Room

12' 2" x 17' 0" (3.72m x 5.19m)

With double glazed window and door giving access to the private balcony with views of the river and countryside beyond, radiator, hatch to kitchen.