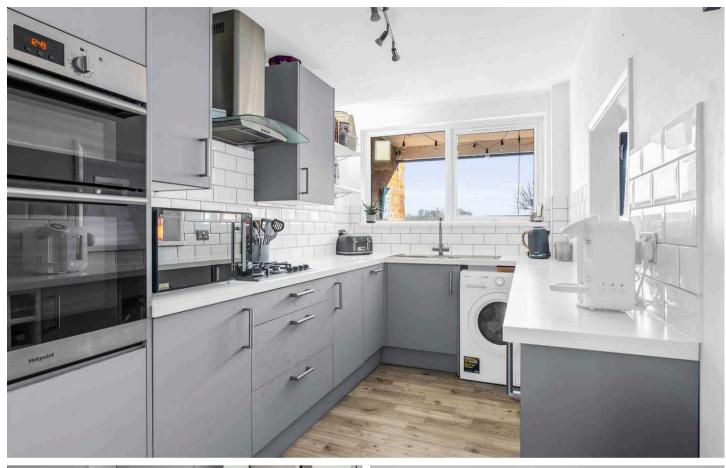

#### Kitchen

6' 4" x 15' 4" (1.94m x 4.68m)

With double glazed window over looking the balcony. Fitted with a range of wall and base storage units with work surfaces over incorporating a sink and drainer unit, built in double oven, gas hob with extractor over, appliance space, tiled splash back ares, wood effect flooring, radiator, breakfast bar, hatch to lounge/dining room.