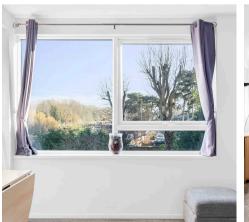

#### Lounge/Dining Room

12' 2" x 17' 0" (3.72m x 5.19m)

With double glazed window and door giving access to the private balcony with views of the river and countryside beyond, radiator, hatch to kitchen.