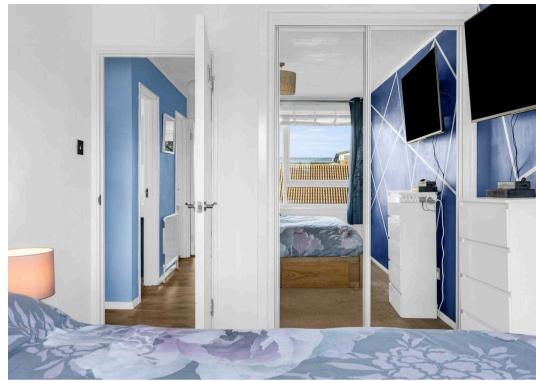

#### **Entrance Hall**

With wood effect flooring, radiator, entryphone system, four built in storage cupboard, doors to:

#### **Bedroom One**

8' 6" x 12' 0" (2.59m x 3.65m)

With double glazed window, radiator, built in wardrobe cupboard with mirrored sliding doors.