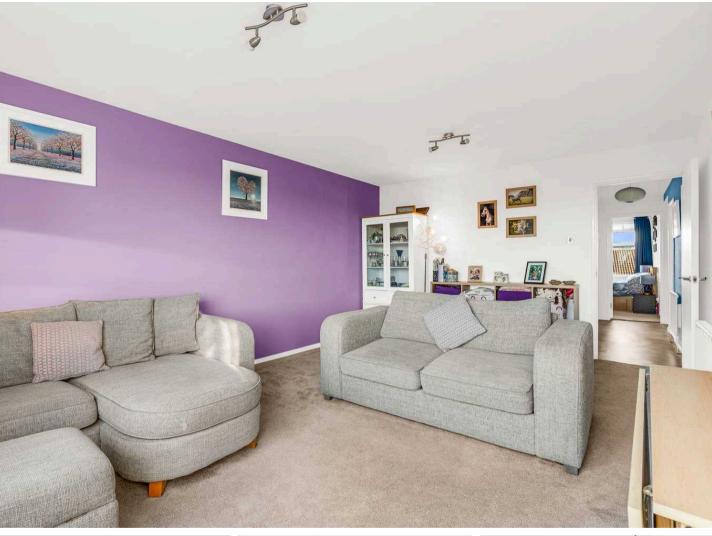

#### Lounge/Dining Room

12' 2" x 17' 0" (3.72m x 5.19m)

With double glazed window and door giving access to the private balcony with views of the river and countryside beyond, radiator, hatch to kitchen.