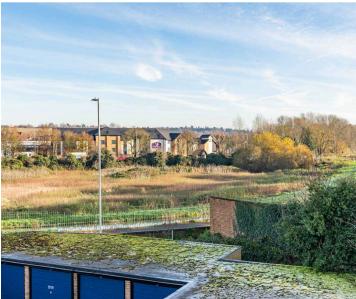

#### Lounge/Dining Room

12' 2" x 17' 0" (3.72m x 5.19m)

With double glazed window and door giving access to the private balcony with views of the river and countryside beyond, radiator, hatch to kitchen.