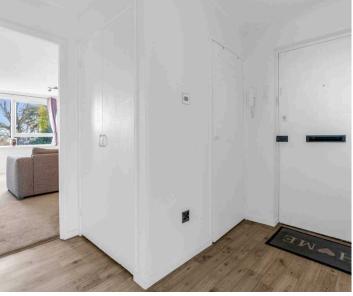

#### **Entrance Hall**

With wood effect flooring, radiator, entryphone system, four built in storage cupboard, doors to: