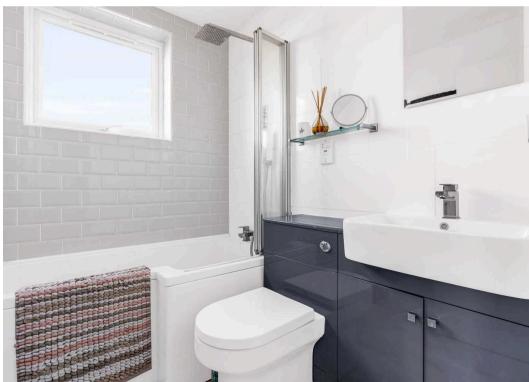

#### Bathroom

With double glazed window with obscure glass. Fitted with a suite comprising panel enclosed bath with shower over and glass shower screen, vanity unit with inset wash hand basin, concealed cistern wc, tiled splash back areas, radiator.