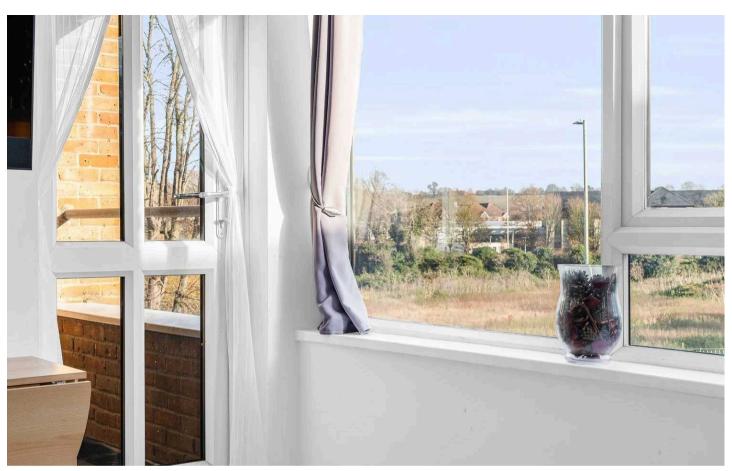

#### Lounge/Dining Room

12' 2" x 17' 0" (3.72m x 5.19m)

With double glazed window and door giving access to the private balcony with views of the river and countryside beyond, radiator, hatch to kitchen.