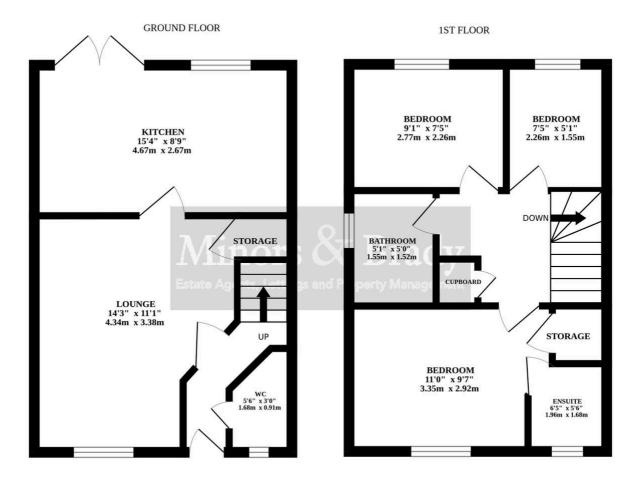

The spacious accommodation comprises a stylish kitchen/diner, perfect for entertaining and family meals. The master bedroom benefits from an ensuite bathroom, providing convenience and privacy. An additional family bathroom serves the remaining two bedrooms, ensuring ample space for all members of the household.

The spacious accommodation comprises a stylish kitchen/diner, perfect for entertaining and family meals. The master bedroom benefits from an ensuite bathroom, providing convenience and privacy. An additional family bathroom serves the remaining two bedrooms, ensuring ample space for all members of the bousehold

From its modern design to its sought after location, this property is a truly exceptional opportunity. Don't miss out on the chance to make it your perfect home. Contact us now to arrange a viewing.

Whilst every attempt has been made to ensure the accuracy of the floorplan contained here, measurements of doors, windows, rooms and any other items are approximate and no responsibility is taken for any error, omission or mis-statement. This plan is for illustrative purposes only and should be used as such by any prospective purchaser. The services, systems and appliances shown have not been tested and no guarantee as to their operability or efficiency can be given.