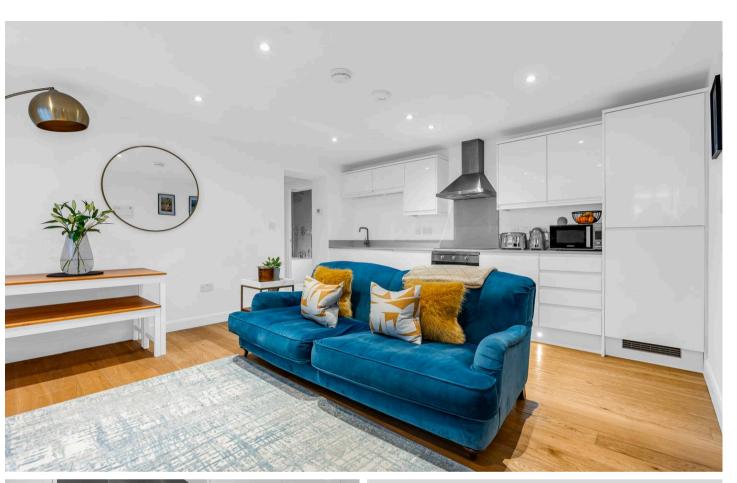

# Living/Dining

With two double glazed windows, two radiators, built in storage cupboard, wood flooring, entryphone system, open to:

## Kitchen

Fitted with a range of wall and base storage units with work surfaces over incorporating a sink and drainer unit, fully integrated, wood flooring, door to: