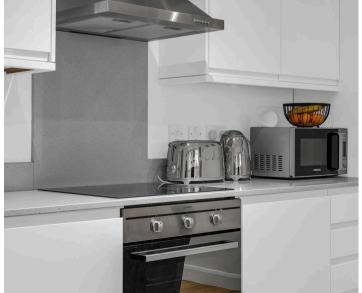

## Kitchen

Fitted with a range of wall and base storage units with work surfaces over incorporating a sink and drainer unit, fully integrated, wood flooring, door to: