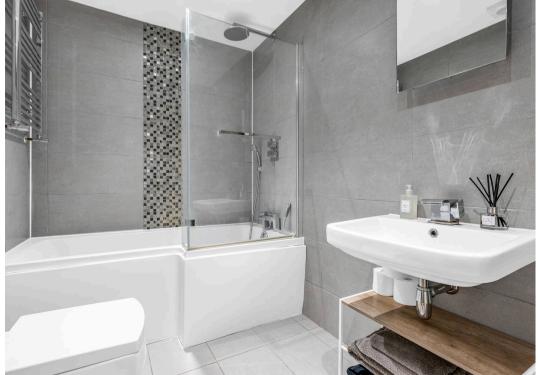

#### Bathroom

Fitted with a suite comprising panel enclosed bath with shower over and glass shower screen, dual flush wc, wall hung wash hand basin, fully tiled, chrome heated towel rail.