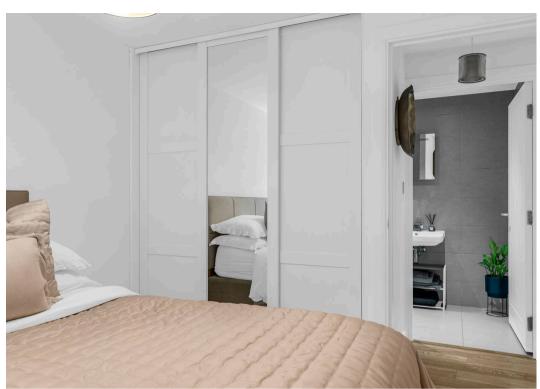

## **Bedroom**

13' 6" x 9' 5" (4.11m x 2.87m)

With double glazed window, radiator, built in wardrobe cupboard with sliding doors.