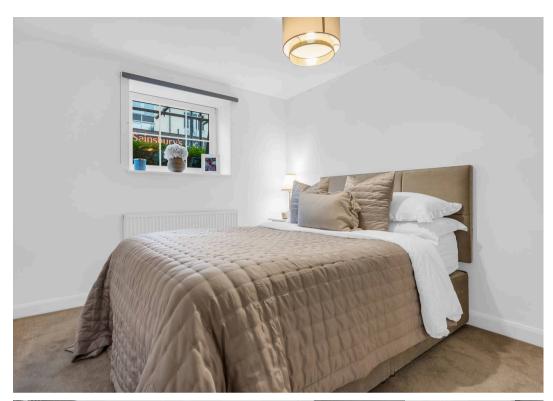

## **Bedroom**

13' 6" x 9' 5" (4.11m x 2.87m)

With double glazed window, radiator, built in wardrobe cupboard with sliding doors.