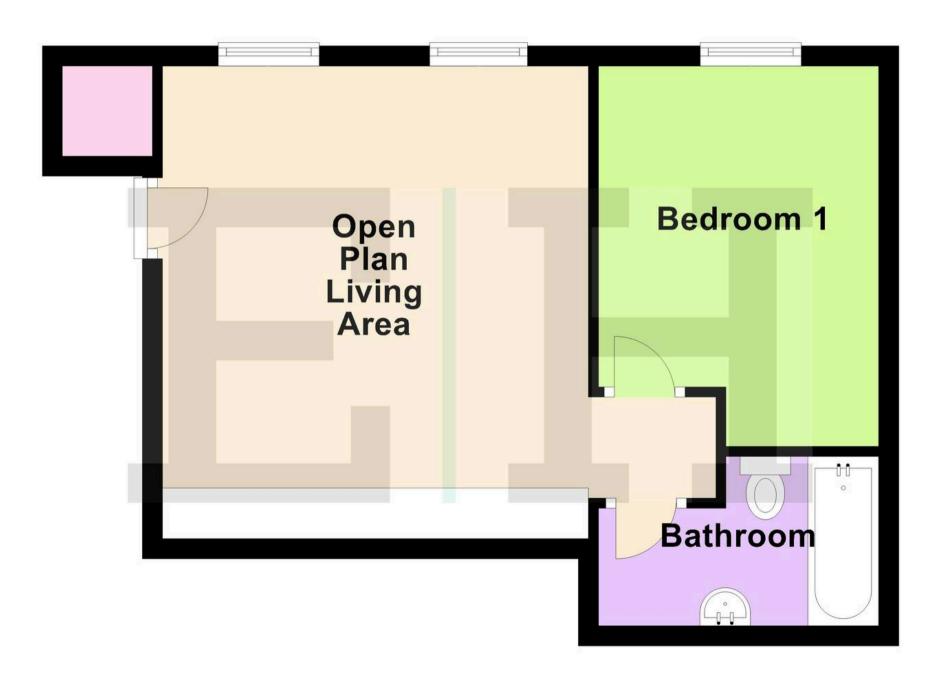

# **Ground Floor**

## Accommodation

Communal entrance door giving access to:

#### Communal Entrance Hal

With private front entrance door to:

# Open Plan Living Area

15' 8" x 14' 0" (4.78m x 4.27m)

# **Rear Lobby**

With wood flooring and doors to:

## **Bedroom**

13' 6" x 9' 5" (4.11m x 2.87m)

With double glazed window, radiator, built in wardrobe cupboard with sliding doors.

#### Bathroom

Fitted with a suite comprising panel enclosed bath with shower over and glass shower screen, dual flush wc, wall hung wash hand basin, fully tiled, chrome heated towel rail.