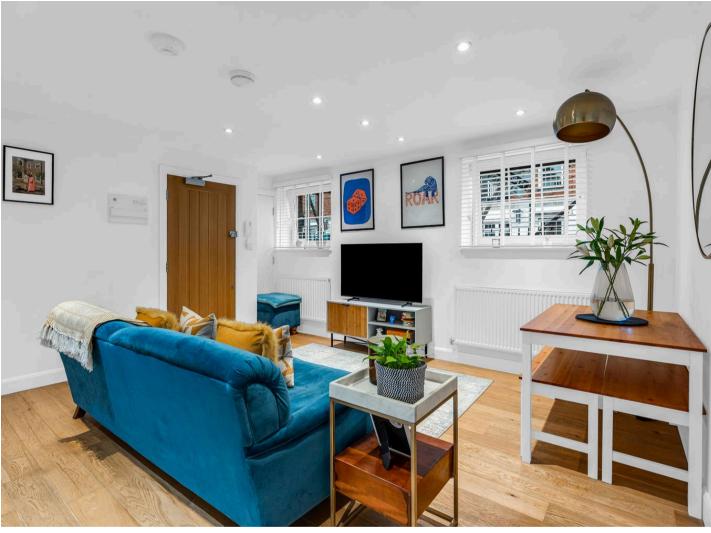

# Open Plan Living Area

15' 8" x 14' 0" (4.78m x 4.27m)

# Living/Dining

With two double glazed windows, two radiators, built in storage cupboard, wood flooring, entryphone system, open to: