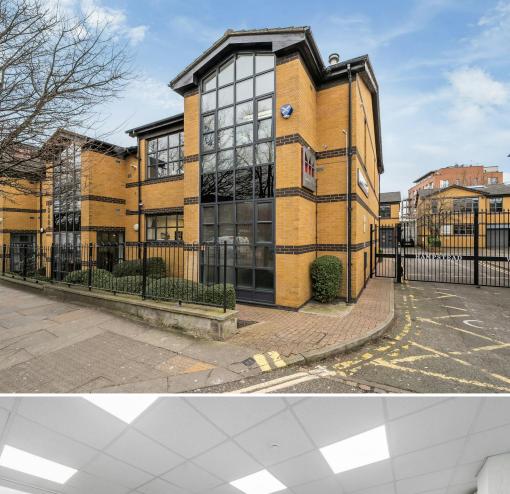

# **3 HAMPSTEAD WEST** 224 IVERSON ROAD, WEST HAMPSTEAD, NW6 2HX

### Ground Floor Office With Parking In a Private Gated Estate In The Heart Of West Hampstead.

### Description

A ground-floor office located in a modern gated development, featuring a vibrant mix of tenants such as solicitors, tech companies, property firms, fashion brands, and medical professionals. The office space includes two well-lit rooms, a kitchen, and a W/C, offering a functional and inviting work environment.

### Location

Situated in the heart of West Hampstead, just a short stroll from West Hampstead Station (Jubilee Line) as well as the Overground and Thameslink networks. West End Lane is a lively and well-established street, home to an array of coffee shops, restaurants, and independent retailers.