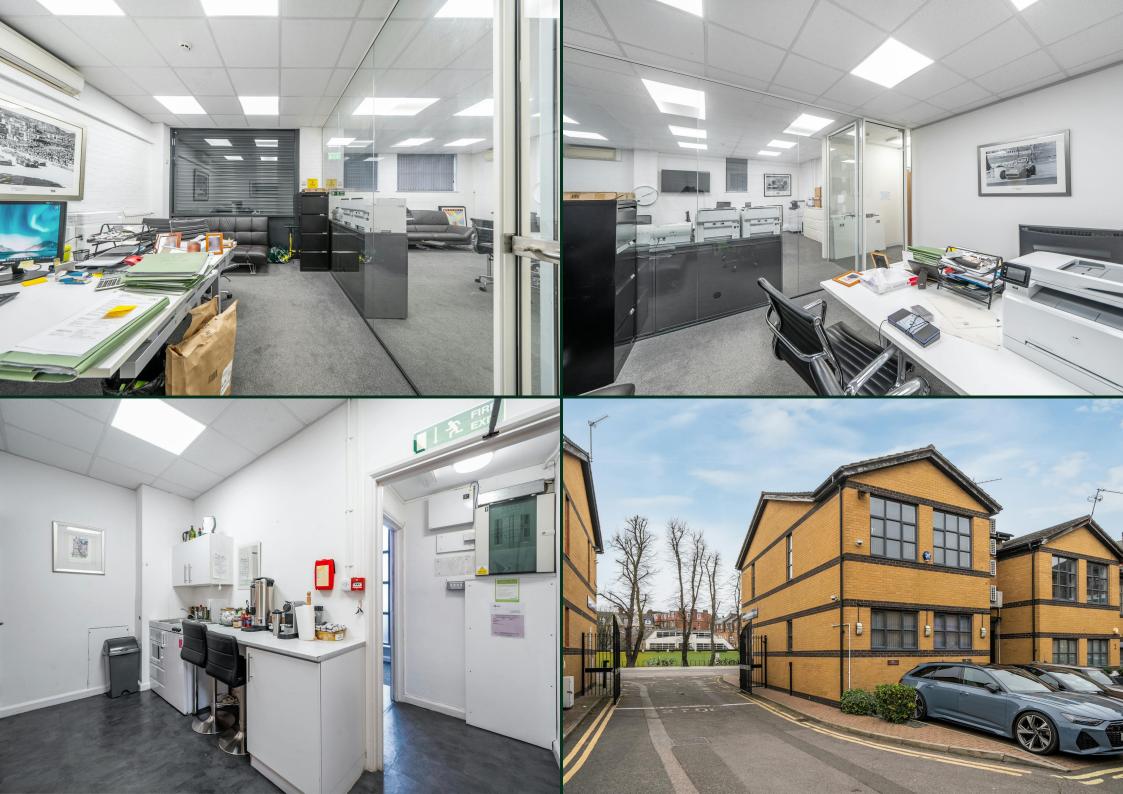

### Description

A ground-floor office located in a modern gated development, featuring a vibrant mix of tenants such as solicitors, tech companies, property firms, fashion brands, and medical professionals. The office space includes two well-lit rooms, a kitchen, and a W/C, offering a functional and inviting work environment.