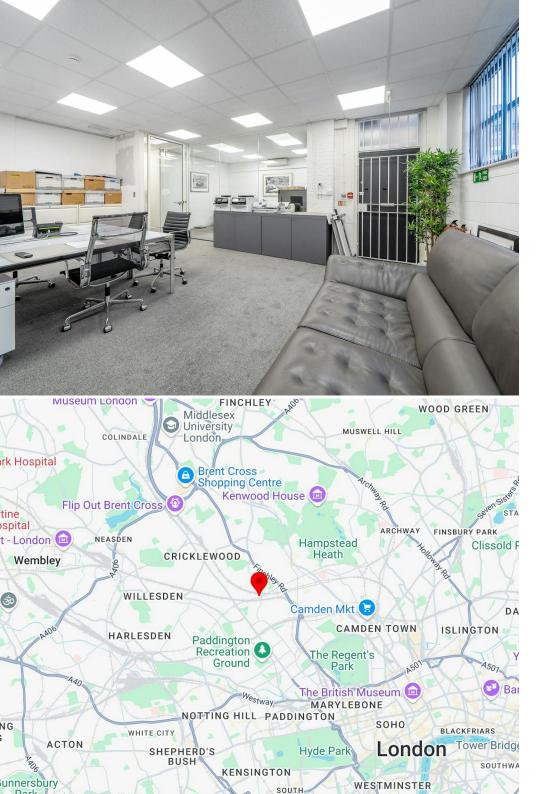

### Description

A ground-floor office located in a modern gated development, featuring a vibrant mix of tenants such as solicitors, tech companies, property firms, fashion brands, and medical professionals. The office space includes two well-lit rooms, a kitchen, and a W/C, offering a functional and inviting work environment.

### Location

Situated in the heart of West Hampstead, just a short stroll from West Hampstead Station (Jubilee Line) as well as the Overground and Thameslink networks. West End Lane is a lively and well-established street, home to an array of coffee shops, restaurants, and independent retailers.