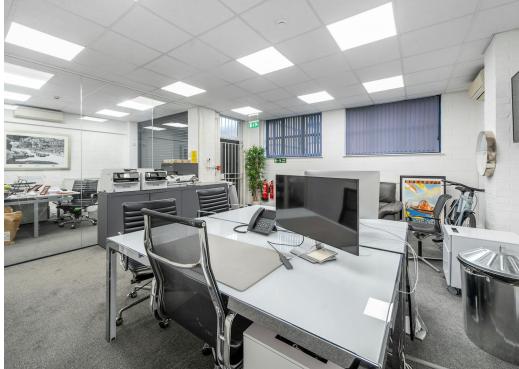

### Description

A ground-floor office located in a modern gated development, featuring a vibrant mix of tenants such as solicitors, tech companies, property firms, fashion brands, and medical professionals. The office space includes two well-lit rooms, a kitchen, and a W/C, offering a functional and inviting work environment.