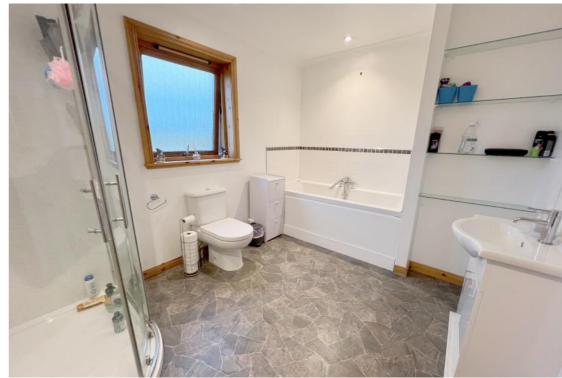

Bedroom 4

Fitted carpet. Built in wardrobe storage space. Timber frame double glazed window. Radiator.

**Bathroom** 

Vinyl flooring. WC. WHB. Shower cubicle housing a mixer shower. Bath unit with shower head. Timber frame double glazed window. Heated towel rail.