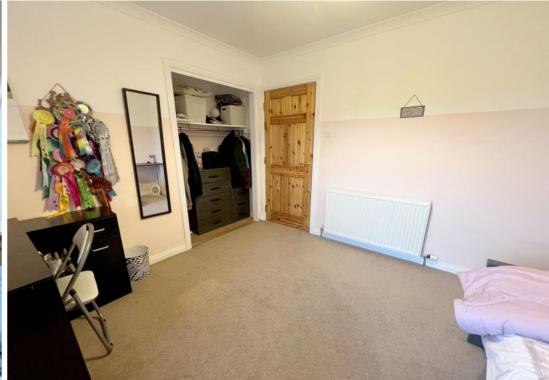

Bedroom 2

Fitted carpet. Built in wardrobe storage space. Timber frame double glazed window. Radiator.

Bedroom 3

Fitted carpet. Built in wardrobe storage space. Timber frame double glazed window. Radiator.