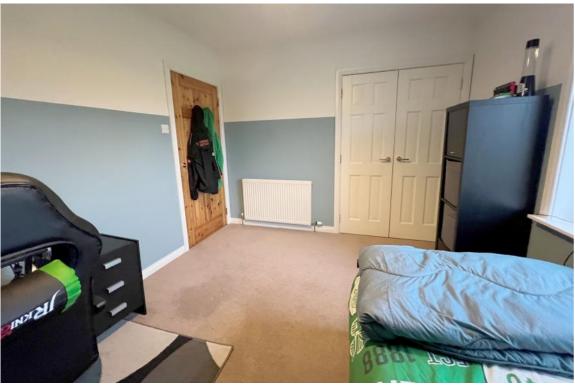

Bedroom 4

Fitted carpet. Built in wardrobe storage space. Timber frame double glazed window. Radiator.

**Bathroom** 

Vinyl flooring. WC. WHB. Shower cubicle housing a mixer shower. Bath unit with shower head. Timber frame double glazed window. Heated towel rail.