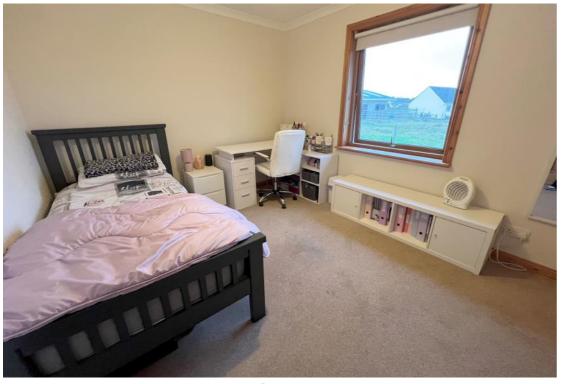

Bedroom 2

Fitted carpet. Built in wardrobe storage space. Timber frame double glazed window. Radiator.

Bedroom 3

Fitted carpet. Built in wardrobe storage space. Timber frame double glazed window. Radiator.

Bedroom 4

Fitted carpet. Built in wardrobe storage space. Timber frame double glazed window. Radiator.

**Bathroom** 

Vinyl flooring. WC. WHB. Shower cubicle housing a mixer shower. Bath unit with shower head. Timber frame double glazed window. Heated towel rail.