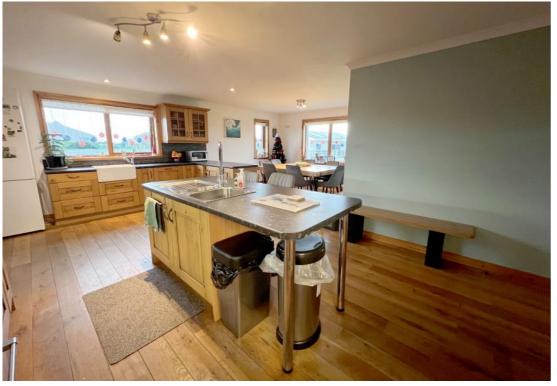

## **Ground Floor**

**Entrance Porch** 

3.67m (12') x 3.57m (11'9")

Hallway

Laminate flooring. Two built in storage cupboards. Radiator.

Kitchen/ Dining Area

Laminate flooring. Fitted wall and floor units. Ceramic sink. Island with one and a half bowl stainless steel sink. Timber frame double glazed windows. Radiator.