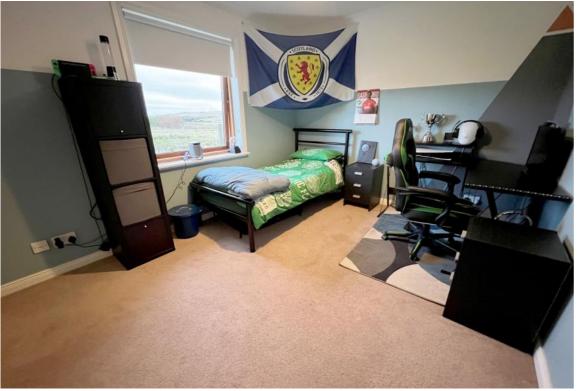

Bedroom 2

Fitted carpet. Built in wardrobe storage space. Timber frame double glazed window. Radiator.

Bedroom 3

Fitted carpet. Built in wardrobe storage space. Timber frame double glazed window. Radiator.