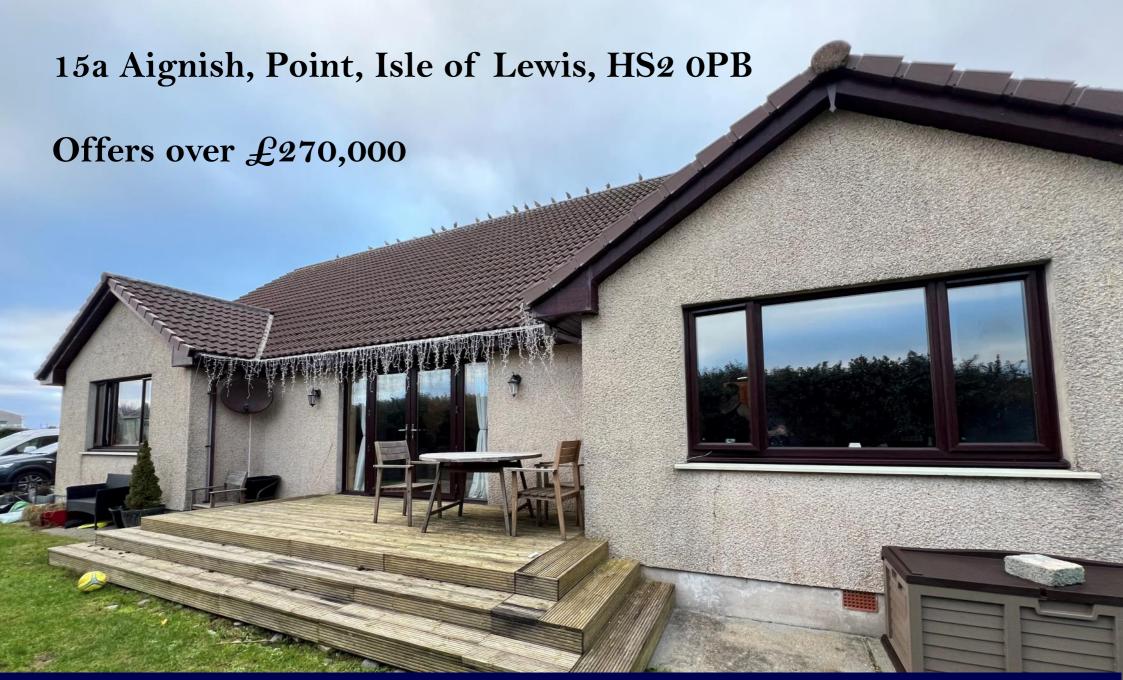

Ken Macdonald & Co, Solicitors & Estate Agents, 9 Kenneth Street, Stornoway, Isle of Lewis, HS1 2DP Tel: 01851 704040 Email: enquiries@kenmacdonaldlawyers.co.uk

Web: www.kenmacdonaldproperties.co.uk

Lounge

## Description

Ken MacDonald & Co are excited to present to the market this well-appointed four bedroom detached property situated in the village of Aignish. Erected in 2007, the modern property benefits from oil fired central heating and is fitted with a mixture of UPVC & timber frame double glazing throughout. The well maintained property features ample storage space and large accommodation space all on one level providing accessibility for an array of purchasers.

Externally the property benefits from easily maintained garden grounds and a graveled driveway suitable for multiple vehicles. To the front of the home there is a decked area which would be ideal for outdoor furniture to entertain and enjoy in the summer months.