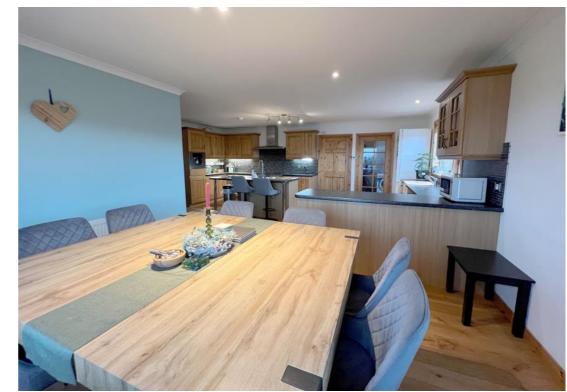

## **Ground Floor**

**Entrance Porch** 

3.67m (12') x 3.57m (11'9")

Hallway

Laminate flooring. Two built in storage cupboards. Radiator.

Kitchen/ Dining Area

Laminate flooring. Fitted wall and floor units. Ceramic sink. Island with one and a half bowl stainless steel sink. Timber frame double glazed windows. Radiator.

Utility

Vinyl flooring. Timber frame double glazed window. Space for white goods.

**Family Room** 

Laminate flooring. Timber frame double glazed window. Radiator.

Lounge

Laminate flooring. French doors leading to patio. Two full length UPVC double glazed windows. Radiator.