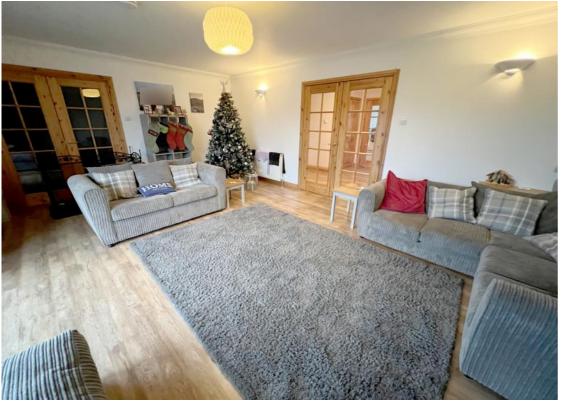

Utility

Vinyl flooring. Timber frame double glazed window. Space for white goods.

**Family Room** 

Laminate flooring. Timber frame double glazed window. Radiator.

Lounge

Laminate flooring. French doors leading to patio. Two full length UPVC double glazed windows. Radiator.