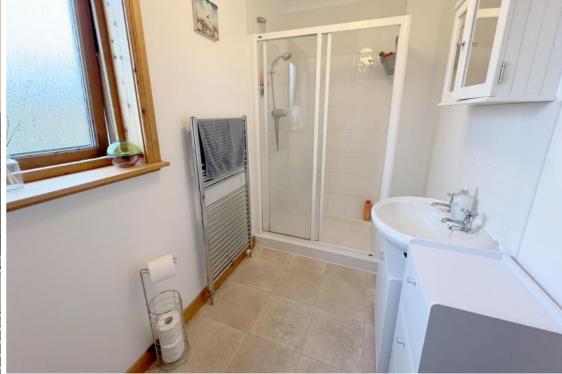

**Master Bedroom** 

Fitted carpet. Two built in wardrobes with mirrored sliding doors. Timber frame double glazed window. Radiator.

**En-suite Shower Room** 

Tiled flooring. WC. WHB. Shower cubicle housing a mixer shower. Timber frame double glazed window. Heated towel rail.