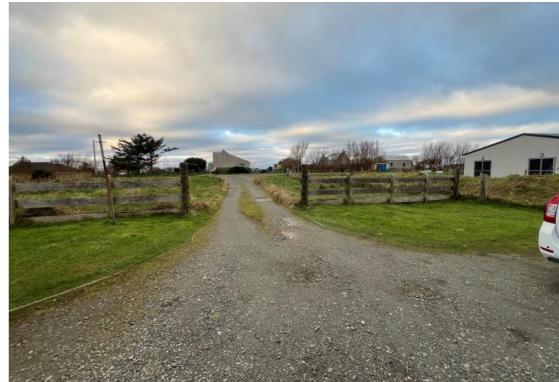

Externally the property benefits from easily maintained garden grounds and a graveled driveway suitable for multiple vehicles. To the front of the home there is a decked area which would be ideal for outdoor furniture to entertain and enjoy in the summer months.

#### **Directions**

Travel out of Stornoway town centre and continue along Sandwick Road, passing the Council buildings. Travel along Oliver's Brae and onwards to Point. Proceed across the Braighe and turn left to the village of Aignish. 15a Aignish is the 5th property situated on the right hand side.