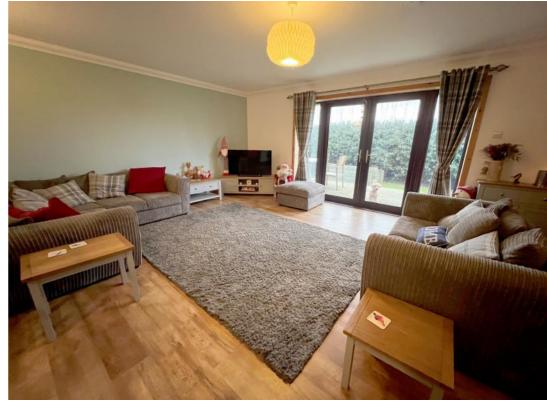

Utility

Vinyl flooring. Timber frame double glazed window. Space for white goods.

**Family Room** 

Laminate flooring. Timber frame double glazed window. Radiator.

Lounge

Laminate flooring. French doors leading to patio. Two full length UPVC double glazed windows. Radiator.