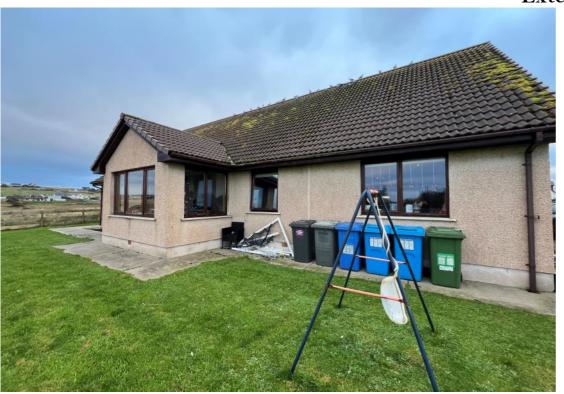

Externally the property benefits from easily maintained garden grounds and a graveled driveway suitable for multiple vehicles. To the front of the home there is a decked area which would be ideal for outdoor furniture to entertain and enjoy in the summer months.

#### EPC BAND C

Kitchen

Master Bedroom & En-suite Shower Room

Bedroom 2 Bedroom 3

Bedroom 4 Bathroom

External

Floorplan