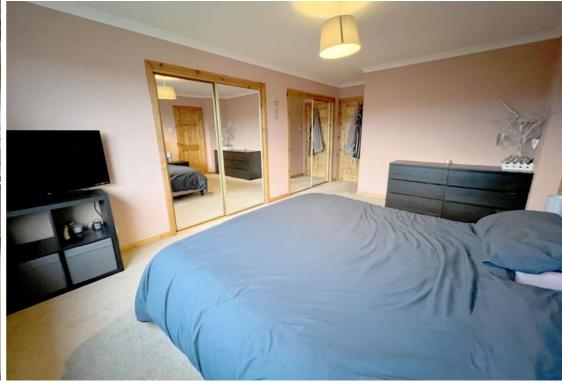

**Master Bedroom** 

Fitted carpet. Two built in wardrobes with mirrored sliding doors. Timber frame double glazed window. Radiator.

**En-suite Shower Room** 

Tiled flooring. WC. WHB. Shower cubicle housing a mixer shower. Timber frame double glazed window. Heated towel rail.