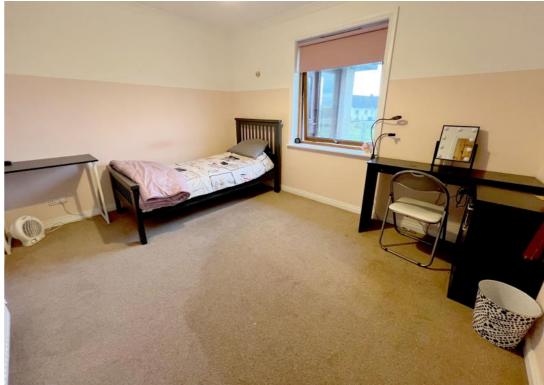

Bedroom 4

Fitted carpet. Built in wardrobe storage space. Timber frame double glazed window. Radiator.

**Bathroom** 

Vinyl flooring. WC. WHB. Shower cubicle housing a mixer shower. Bath unit with shower head. Timber frame double glazed window. Heated towel rail.