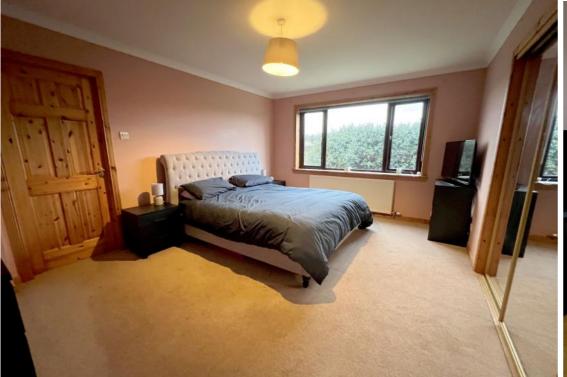

**Master Bedroom** 

Fitted carpet. Two built in wardrobes with mirrored sliding doors. Timber frame double glazed window. Radiator.

**En-suite Shower Room** 

Tiled flooring. WC. WHB. Shower cubicle housing a mixer shower. Timber frame double glazed window. Heated towel rail.