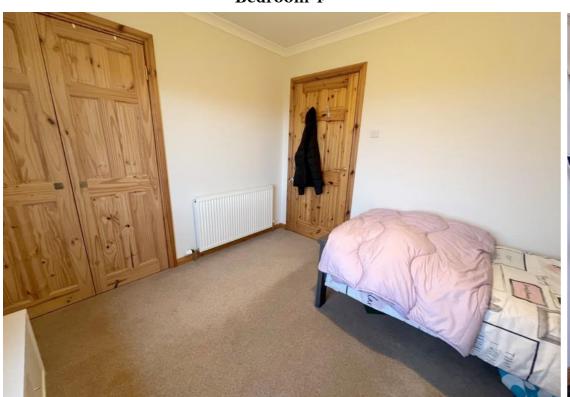

Bedroom 2

Fitted carpet. Built in wardrobe storage space. Timber frame double glazed window. Radiator.

Bedroom 3

Fitted carpet. Built in wardrobe storage space. Timber frame double glazed window. Radiator.

Bedroom 4

Fitted carpet. Built in wardrobe storage space. Timber frame double glazed window. Radiator.

**Bathroom** 

Vinyl flooring. WC. WHB. Shower cubicle housing a mixer shower. Bath unit with shower head. Timber frame double glazed window. Heated towel rail.