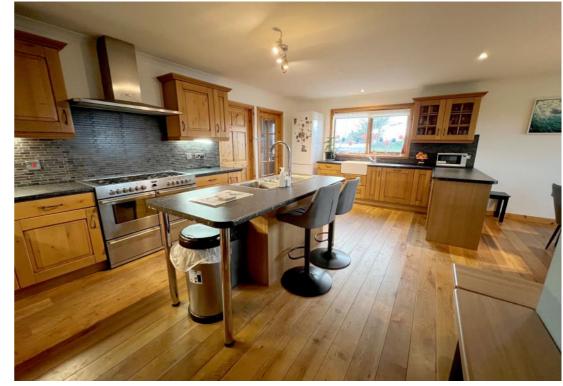

## **Ground Floor**

**Entrance Porch** 

3.67m (12') x 3.57m (11'9")

Hallway

Laminate flooring. Two built in storage cupboards. Radiator.

Kitchen/ Dining Area

Laminate flooring. Fitted wall and floor units. Ceramic sink. Island with one and a half bowl stainless steel sink. Timber frame double glazed windows. Radiator.