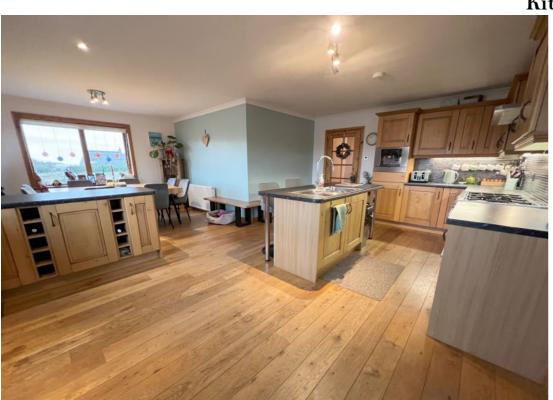

## **Ground Floor**

**Entrance Porch** 

3.67m (12') x 3.57m (11'9")

Hallway

Laminate flooring. Two built in storage cupboards. Radiator.

Kitchen/ Dining Area

Laminate flooring. Fitted wall and floor units. Ceramic sink. Island with one and a half bowl stainless steel sink. Timber frame double glazed windows. Radiator.