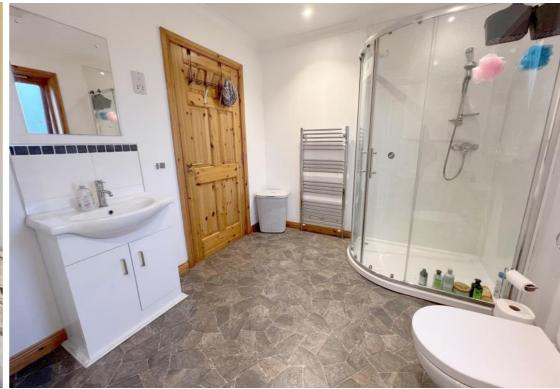

**Master Bedroom** 

Fitted carpet. Two built in wardrobes with mirrored sliding doors. Timber frame double glazed window. Radiator.

**En-suite Shower Room** 

Tiled flooring. WC. WHB. Shower cubicle housing a mixer shower. Timber frame double glazed window. Heated towel rail.