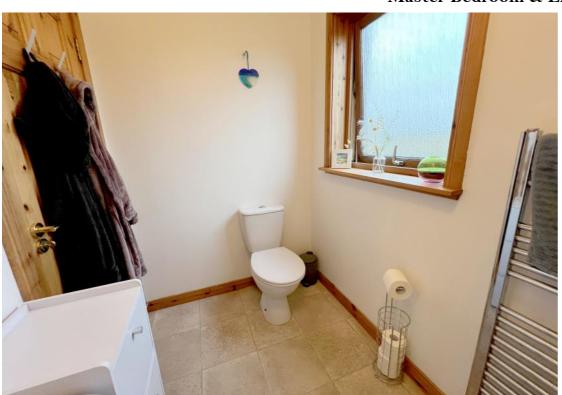

Bedroom 4

Fitted carpet. Built in wardrobe storage space. Timber frame double glazed window. Radiator.

**Bathroom** 

Vinyl flooring. WC. WHB. Shower cubicle housing a mixer shower. Bath unit with shower head. Timber frame double glazed window. Heated towel rail.