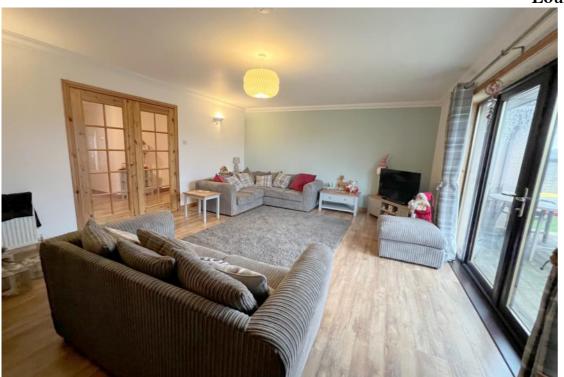

Utility

Vinyl flooring. Timber frame double glazed window. Space for white goods.

**Family Room** 

Laminate flooring. Timber frame double glazed window. Radiator.

Lounge

Laminate flooring. French doors leading to patio. Two full length UPVC double glazed windows. Radiator.