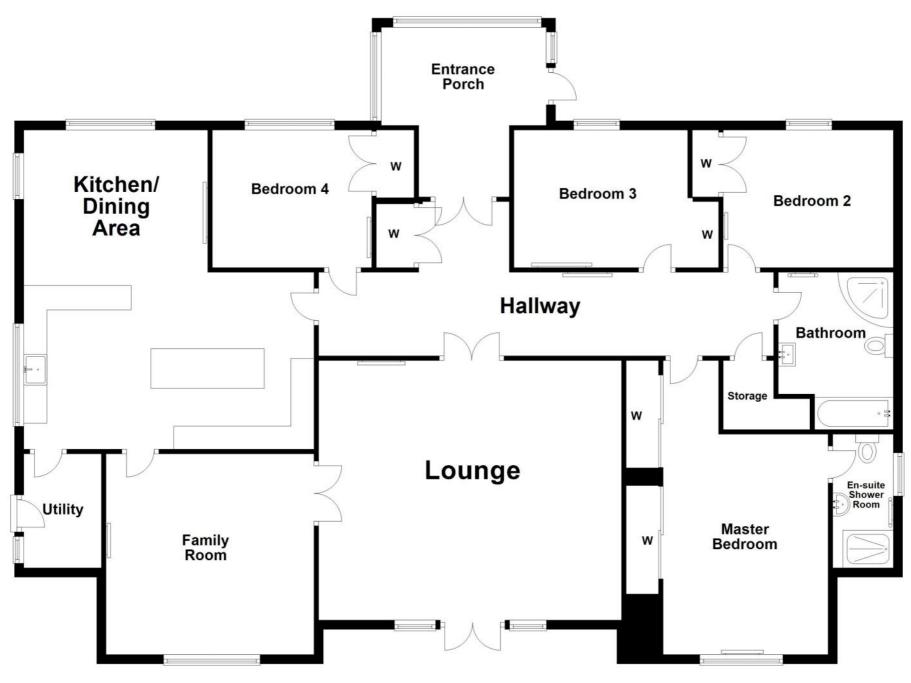

## **Ground Floor**

**Entrance Porch** 

3.67m (12') x 3.57m (11'9")

Hallway

Laminate flooring. Two built in storage cupboards. Radiator.

Kitchen/ Dining Area

Laminate flooring. Fitted wall and floor units. Ceramic sink. Island with one and a half bowl stainless steel sink. Timber frame double glazed windows. Radiator.

Utility

Vinyl flooring. Timber frame double glazed window. Space for white goods.

**Family Room** 

Laminate flooring. Timber frame double glazed window. Radiator.

Lounge

Laminate flooring. French doors leading to patio. Two full length UPVC double glazed windows. Radiator.

**Master Bedroom** 

Fitted carpet. Two built in wardrobes with mirrored sliding doors. Timber frame double glazed window. Radiator.

**En-suite Shower Room** 

Tiled flooring. WC. WHB. Shower cubicle housing a mixer shower. Timber frame double glazed window. Heated towel rail.

Bedroom 2

Fitted carpet. Built in wardrobe storage space. Timber frame double glazed window. Radiator.

Bedroom 3

Fitted carpet. Built in wardrobe storage space. Timber frame double glazed window. Radiator.

Bedroom 4

Fitted carpet. Built in wardrobe storage space. Timber frame double glazed window. Radiator.

**Bathroom** 

Vinyl flooring. WC. WHB. Shower cubicle housing a mixer shower. Bath unit with shower head. Timber frame double glazed window. Heated towel rail.

Storage