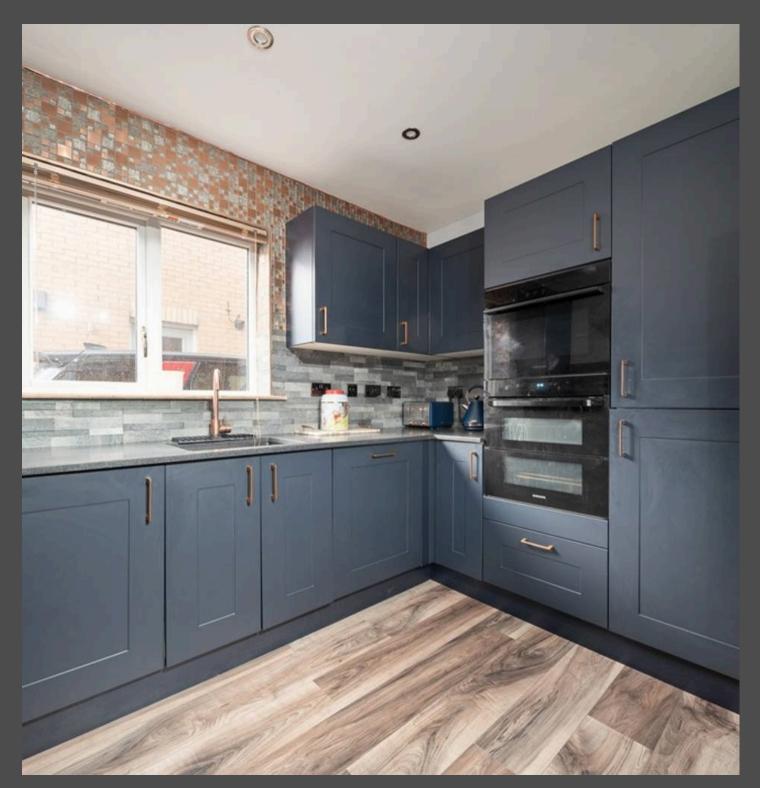

The lounge is a warm and inviting space, with large windows that flood the room with natural light. The modern decor creates a calming atmosphere, perfect for relaxing or entertaining guests. From here, you are drawn into the open-plan kitchen and dining area—a true highlight of the home. Recently renovated, this modern kitchen is both stylish and functional, featuring a sleek breakfast bar with an integrated hob, as well as built-in appliances, including a fridge freezer, microwave oven, and overhead extractor. Sliding French doors lead directly from the kitchen to the south-facing rear garden, ensuring the space is always bright and welcoming while creating a seamless flow for indoor-outdoor living.