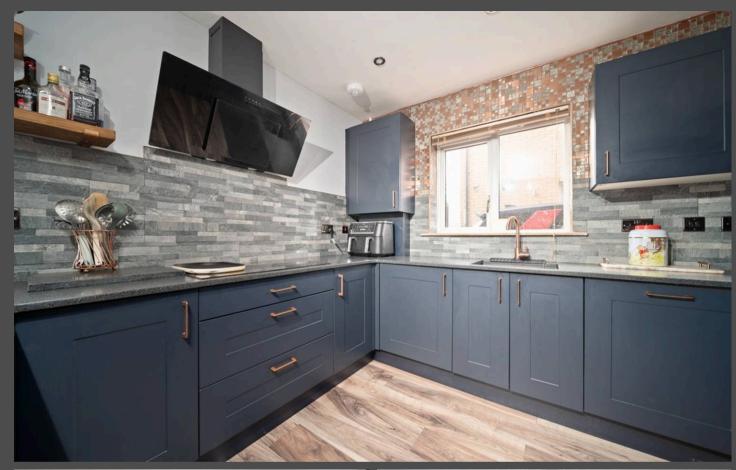

The lounge is a warm and inviting space, with large windows that flood the room with natural light. The modern decor creates a calming atmosphere, perfect for relaxing or entertaining guests. From here, you are drawn into the open-plan kitchen and dining area—a true highlight of the home. Recently renovated, this modern kitchen is both stylish and functional, featuring a sleek breakfast bar with an integrated hob, as well as built-in appliances, including a fridge freezer, microwave oven, and overhead extractor. Sliding French doors lead directly from the kitchen to the south-facing rear garden, ensuring the space is always bright and welcoming while creating a seamless flow for indoor-outdoor living.