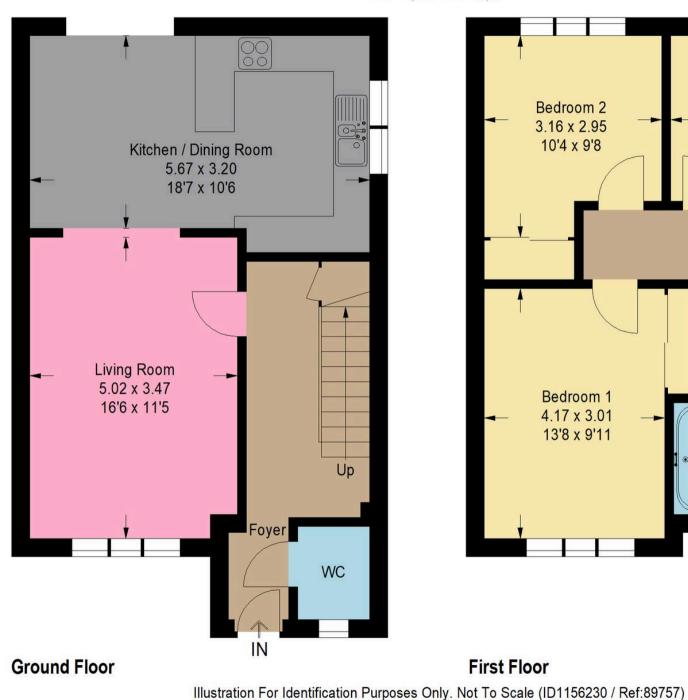

#### Approximate Gross Internal Area 96.6 sq m / 1040 sq ft

# **First Floor**

BRIDGES