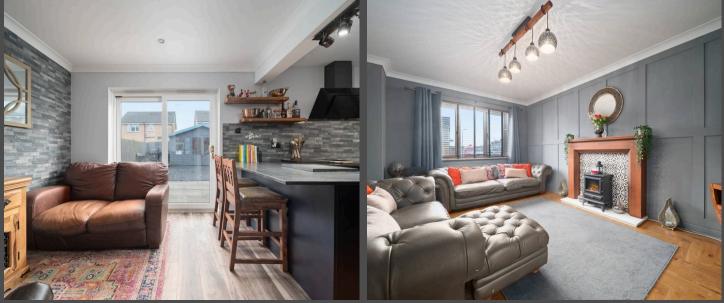

The lounge is a warm and inviting space, with large windows that flood the room with natural light. The modern decor creates a calming atmosphere, perfect for relaxing or entertaining guests. From here, you are drawn into the open-plan kitchen and dining area—a true highlight of the home. Recently renovated, this modern kitchen is both stylish and functional, featuring a sleek breakfast bar with an integrated hob, as well as built-in appliances, including a fridge freezer, microwave oven, and overhead extractor. Sliding French doors lead directly from the kitchen to the south-facing rear garden, ensuring the space is always bright and welcoming while creating a seamless flow for indoor-outdoor living.