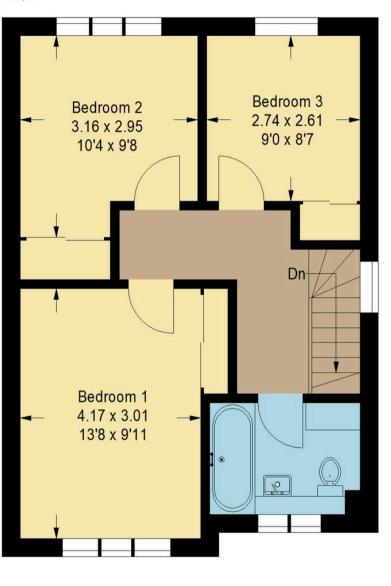

#### Approximate Gross Internal Area 96.6 sq m / 1040 sq ft

# **First Floor**

BRIDGES