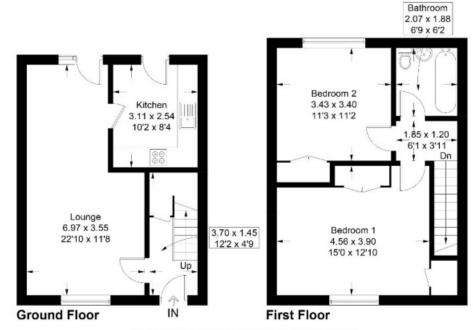

#### 3 Toll View, Cockburnspath, TD13 5XR

Approximate Gross Internal Area = 78.0 sq m / 839 sq ft

Illustration for identification purposes only, measurements not to scale. Fourlabs.co © (ID1143297)

Full members of: