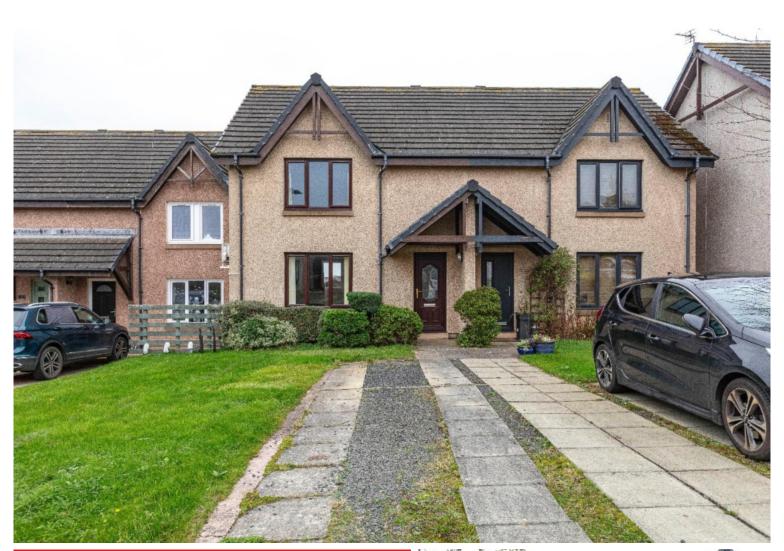

## 3 Toll View, Cockburnspath, TD13 5XR

Guide Price £155,000

3 Toll View is an attractive mid-terraced property located within a quiet residential cul-de-sac, positioned towards the outskirt of Cockburnspath, beside beautiful open countryside and the coast. Offering the ideal opportunity for those searching for a starter family home, the property is in need of modernisation but provides tremendous scope to improve to ones own taste. The accommodation comprises: Hall, Lounge, Kitchen, Two Double Bedrooms and Bathroom. Outside, there is an enclosed south-facing garden to the rear and driveway to the front which provides convenient off street parking. Viewing recommended.

# 3 Toll View, Cockburnspath, TD13 5XR

Guide Price £155,000

Ground Floor Lounge Kitchen

Second Floor: Two Bedrooms Bathroom

Electric Storage Heating Double Glazing

South-Facing Garden Shed Driveway