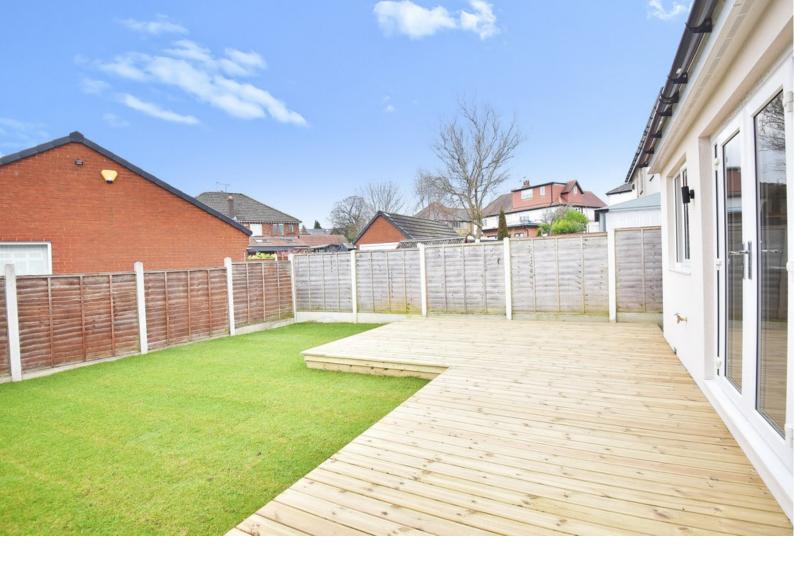

#### OUTSIDE

A drive provides parking to the front of the property. Attractive lawned garden with extensive decked sitting areas.

Tenure - Freehold

Council Tax Band - C

Total Area: 82.7 m<sup>2</sup>... 890 ft<sup>2</sup> All measurements are approximate and for display purposes only. No liability is accepted by either the agency or Box Property Solutions Ltd as to the exact measurements of the rooms. Box Property Solutions Ltd retains the copyright on this plan and allows agents to use it with agreed permission.