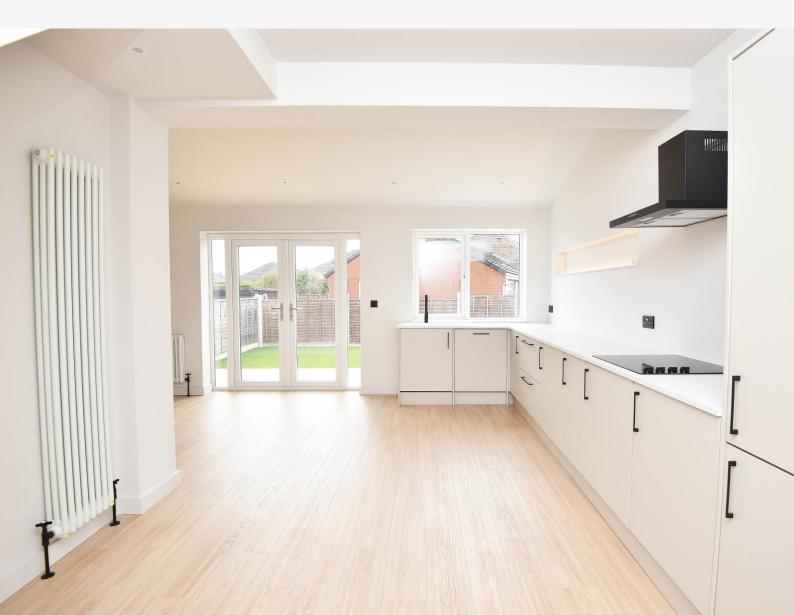

### LIVING KITCHEN

A stunning open-plan living space with sitting and dining areas and glazed doors leading to the garden. The kitchen comprises a range of modern stylish units with electric hob, integrated double oven, fridge / freezer and dishwasher. Under-stairs cupboard with space and plumbing for a washing machine.