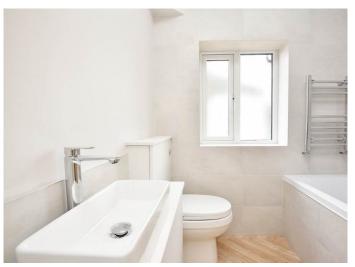

#### BATHROOM

A modern white suite comprising WC, washbasin set within a vanity unit, and bath with shower above. Heated towel rail.