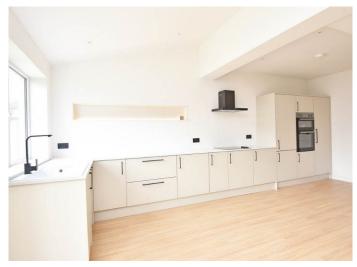

### LIVING KITCHEN

A stunning open-plan living space with sitting and dining areas and glazed doors leading to the garden. The kitchen comprises a range of modern stylish units with electric hob, integrated double oven, fridge / freezer and dishwasher. Under-stairs cupboard with space and plumbing for a washing machine.