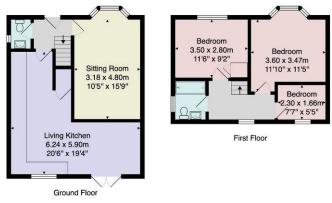

#### OUTSIDE

A drive provides parking to the front of the property. Attractive lawned garden with extensive decked sitting areas.

Tenure - Freehold

Council Tax Band - C

Total Area: 82.7 m<sup>2</sup>... 890 ft<sup>2</sup> All measurements are approximate and for display purposes only. No liability is accepted by either the agency or Box Property Solutions Ltd as to the exact measurements of the rooms. Box Property Solutions Ltd retains the copyright on this plan and allows agents to use it with agreed permission.