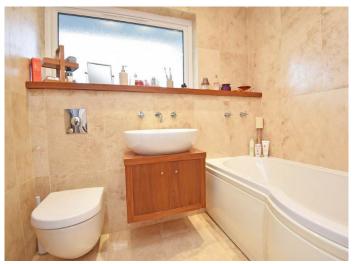

#### BATHROOM

A white modern suite comprising WC, washbasin set atop a vanity unit, and bath with shower above. Tiled walls and floor.