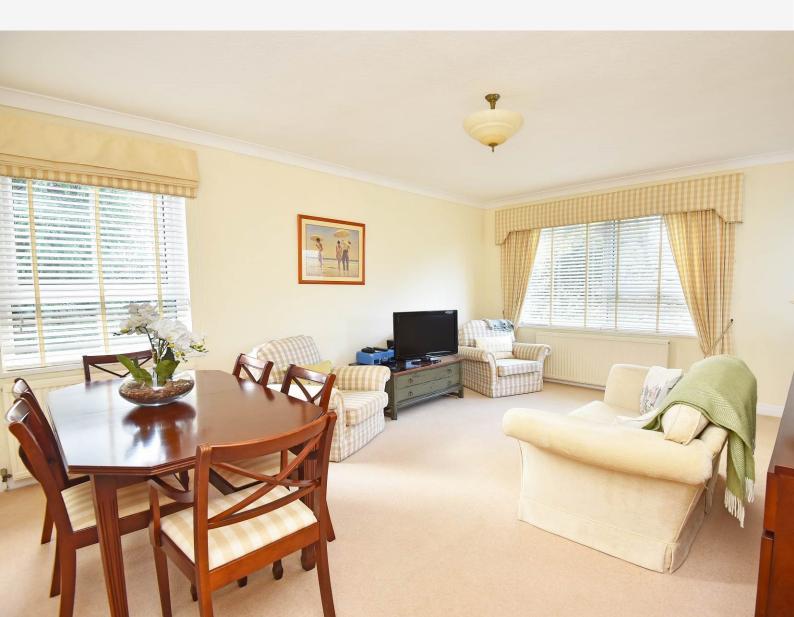

#### SITTING / DINING ROOM

A large reception room with windows and glazed door leading to a private balcony.