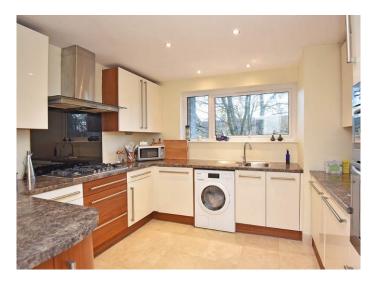

## KITCHEN

With a range of modern fitted units with gas hob, double oven, integrated dishwasher, fridge and freezer. Space and plumbing for washing machine.