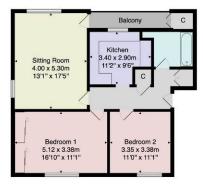

Council Tax Band - C

Total Area: 76.4 m<sup>2</sup> ... 822 ft<sup>2</sup> (excluding balcony) All measurements are approximate and for display purposes only. No liability is accepted by either the agency or Box Property Solutions Ltd as to the exact measurements of the rooms. Box Property Solutions Ltd retains the copyright on this plan and allows agents to use it with agreed permission.