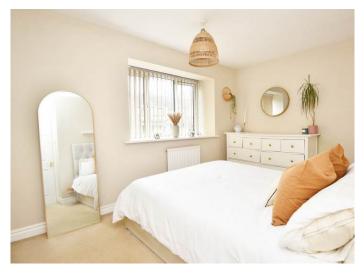

#### MASTER BEDROOM

Window to front. Built-in triple wardrobe with shelving and hanging space.