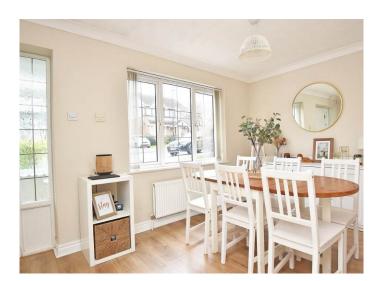

## THE HARROGATE ESTATE AGENT



## verityfrearson.co.uk



40 Heather Way, Harrogate, North Yorkshire, HG3 2SH

**£400,000** Offers Over



# 40 Heather Way, Harrogate, North Yorkshire, HG3 2SH

A most impressive four-bedroom detached house situated in an attractive cul-de-sac position on the edge of open countryside.

The property reveals well-appointed accommodation throughout, having been updated by the current owners. The property benefits from modern kitchen and bathroom fittings, neutral décor and floor coverings, together with full double glazing and a modern central heating system.

An internal inspection is strongly recommended to appreciate the extensive and versatile living accommodation.











#### GROUND FLOOR ENTRANCE PORCH

Wood flooring.

#### DINING ROOM

Wood-effect flooring.

#### LIVING ROOM

Bay window to front and windows to side Limestone fire surround with stone hearth and inset living-flame gas fire.

#### GARDEN ROOM

Double French doors leading to the rear garden. Two doubleglazed windows to the side.

#### **KITCHEN**

Fitted with a range of Shaker-style wall and base cupboards in cream with worktops with tiled splashbacks and inset stainless- steel single-drainer sink. Four-ring gas hob with stainless-steel extractor canopy above and double electric oven below. Space for fridge / freezer, integrated dishwasher. Window to rear, wood-effect flooring.

#### UTILITY ROOM

Window and exterior door to garden. Wall unit and worktop. Plumbing for washing machine