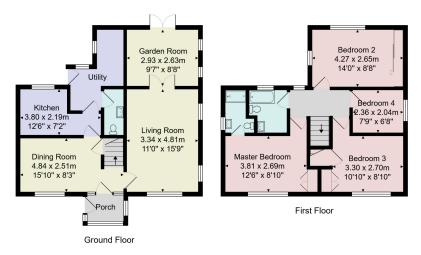

Total Area: 108.8 m<sup>2</sup> ... 1171 ft<sup>2</sup> All measurements are approximate and for display purposes only. No liability is accepted by either the agency or Box Property Solutions Ltd as to the exact measurements of the rooms. Box Property Solutions Ltd retains the copyright on this plan and allows agents to use it with agreed permission.