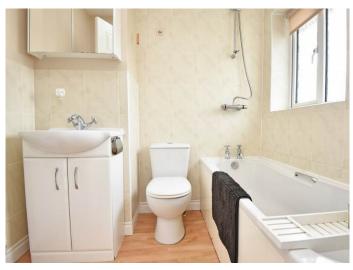

#### BATHROOM

Window to rear. Fitted with a white suite comprising WC, panelled bath with shower above and vanity unit with cupboard below incorporating washbasin. Part-tiled walls.