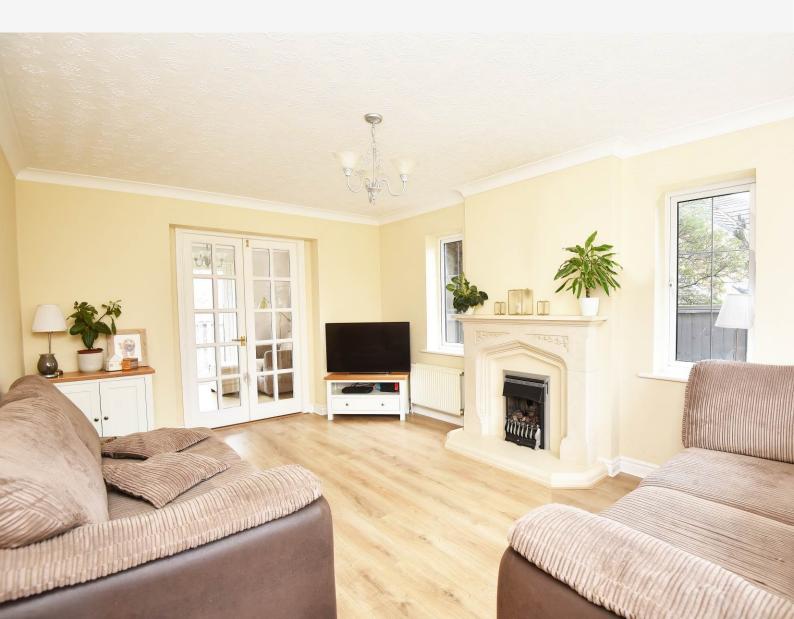

#### LIVING ROOM

Bay window to front and windows to side Limestone fire surround with stone hearth and inset living-flame gas fire.