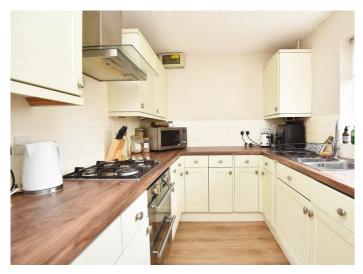

#### **KITCHEN**

Fitted with a range of Shaker-style wall and base cupboards in cream with worktops with tiled splashbacks and inset stainless- steel single-drainer sink. Four-ring gas hob with stainless-steel extractor canopy above and double electric oven below. Space for fridge / freezer, integrated dishwasher. Window to rear, wood-effect flooring.