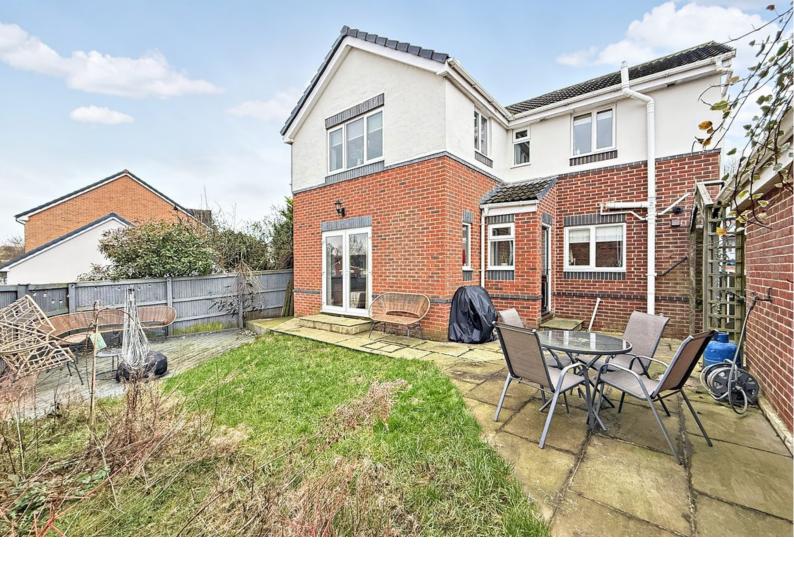

#### OUTSIDE

To the front of the property there is a lawned garden with hedge boundaries and a trellised archway and timber gate leads to the rear garden. Driveway leads to a detached garage with light and power. To the rear there is an enclosed and private lawned garden with paved and decked seating areas and mature planted borders.