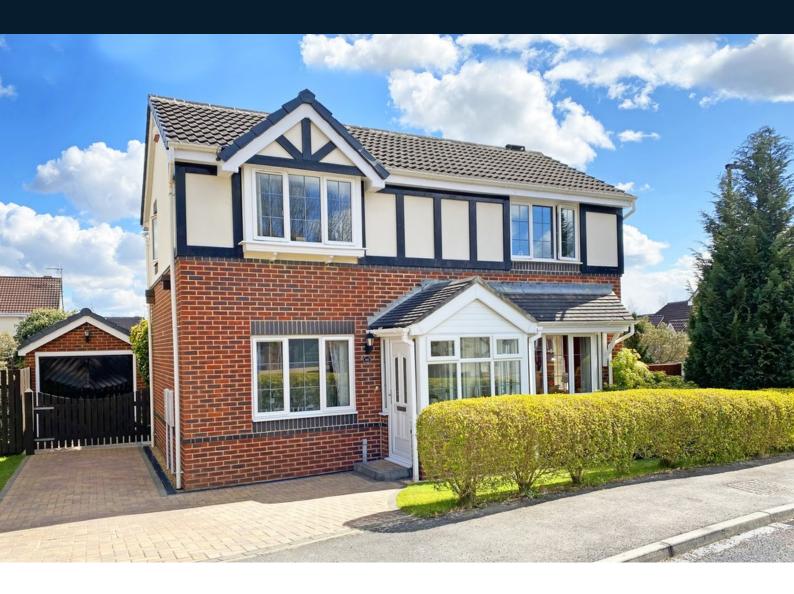

# 40 Heather Way, Harrogate, North Yorkshire, HG3 2SH

A most impressive four-bedroom detached house situated in an attractive cul-de-sac position on the edge of open countryside.

The property reveals well-appointed accommodation throughout, having been updated by the current owners. The property benefits from modern kitchen and bathroom fittings, neutral décor and floor coverings, together with full double glazing and a modern central heating system.

#### OUTSIDE

To the front of the property there is a lawned garden with hedge boundaries and a trellised archway and timber gate leads to the rear garden. Driveway leads to a detached garage with light and power. To the rear there is an enclosed and private lawned garden with paved and decked seating areas and mature planted borders.