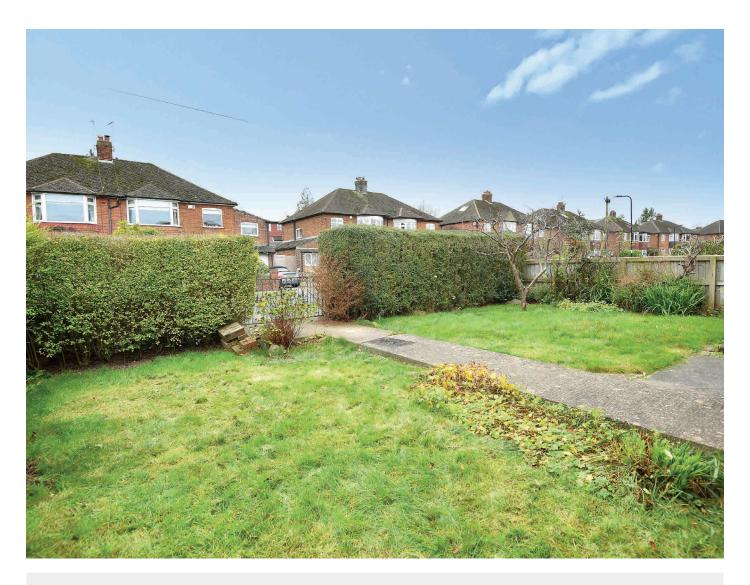

### **Outside**

The property occupies a generous corner plot. A drive provides parking and lead to a large double garage with electric door. Garden to the side and rear with lawn and sitting areas.