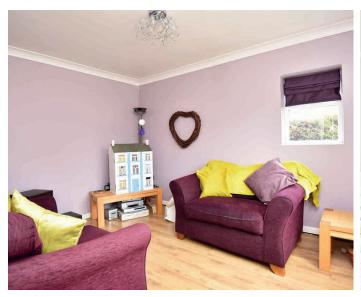

#### SITTING / DINING ROOM

A large open-plan reception room with sitting and dining areas. Bay window to front. Fireplace with living-flame gas fire.