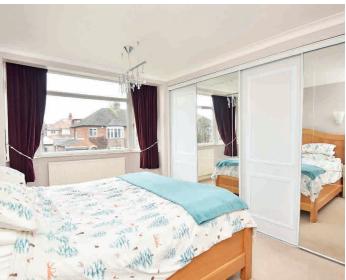

#### FIRST FLOOR BEDROOM 1

A double bedroom with bay window and fitted wardrobes.

#### **BEDROOM 2**

A double bedroom with window to the rear.

#### **BEDROOM 3**

A further bedroom with fitted wardrobes.