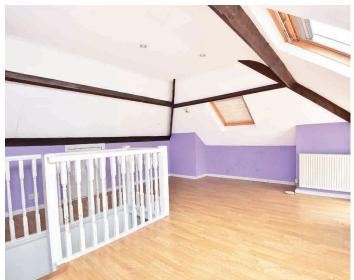

rogate well served by excellent amenities and schools.

This super property has been extended to provide generous accommodation comprising a large open-plan sitting / dining room, together with a separate reception room, conservatory extension, kitchen and large utility. There is also a downstairs WC. ,Upstairs there are four good-sized bedrooms and a bathroom.

The property is situated within the popular "Saints" area of Harrogate, well served by local amenities and popular schools, within walking distance of a railway station and the Stray, and just a short distance from Harrogate town centre. Offered for sale with no onward chain.



2 Reception Rooms · Conservatory · Kitchen · Cloakroom · Utility Room

4 Bedrooms · Bathroom

Off-Road Parking · Double Garage · Lawned Gardens

















# **ACCOMMODATION**

# GROUND FLOOR RECEPTION HALL

#### SITTING / DINING ROOM

A large open-plan reception room with sitting and dining areas. Bay window to front. Fireplace with living-flame gas fire.

### CONSERVATORY

Providing a further sitting area with windows and glazed door overlooking the rear garden.

#### **FAMILY ROOM**

A further reception room with windows on two sides.

## **CLOAKROOM**

With WC and washbasin. Fitted cabinet with mirrored door.

#### **KITCHEN**

With a range of fitted units with worktop and breakfast bar with gas hob, double oven, fridge and dishwasher.

#### **UTILITY ROOM**

A large utility room with fitted units, worktops and sink, integrated fridge / freezer and integrated washing machine. Space for additional concealed appliances.

#### FIRST FL