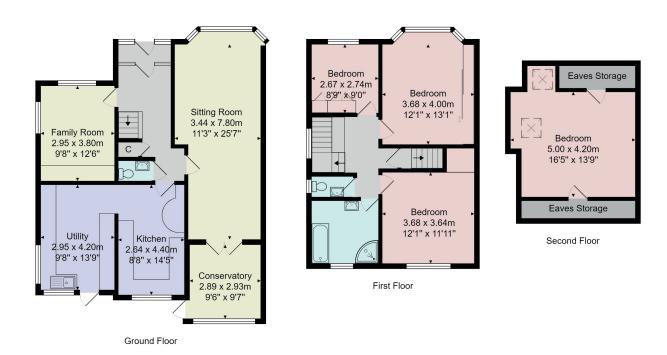

# FLOOR PLAN

Total Area: 173.3 m² ... 1865 ft²

All measurements are approximate and for display purposes only.

No liability is accepted by either the agency or Box Property Solutions Ltd as to the exact measurements of the rooms.

Box Property Solutions Ltd retains the copyright on this plan and allows agents to use it with agreed permission.