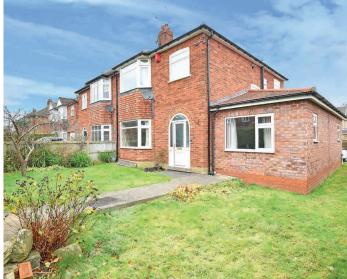

# 40 ST LEONARD'S ROAD,

Harrogate, HG2 8NS

A four-bedroom semi-detached home occupying a corner plot with drive, double garage and garden, situated in this sought-after district of Harrogate well served by excellent amenities and schools.

This super property has been extended to provide generous accommodation comprising a large open-plan sitting / dining room, together with a separate reception room, conservatory extension, kitchen and large utility. There is also a downstairs WC. ,Upstairs there are four good-sized bedrooms and a bathroom.

The property is situated within the popular "Saints" area of Harrogate, well served by local amenities and popular schools, within walking distance of a railway station and the Stray, and just a short distance from Harrogate town centre. Offered for sale with no onward chain.