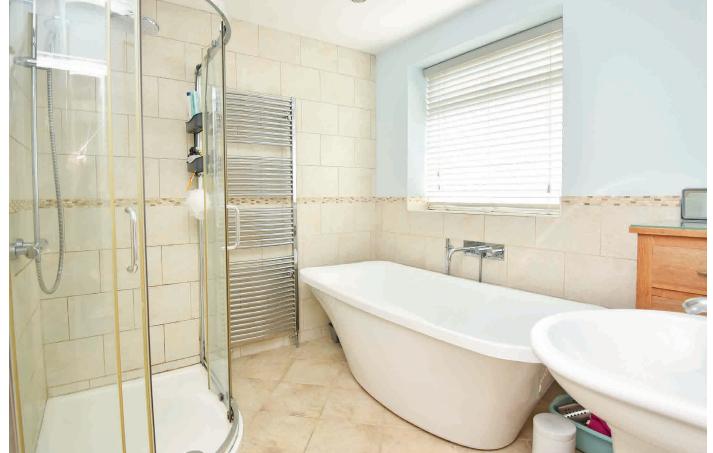

#### **BATHROOM**

A white suite with washbasin, bath and shower. Tiled walls and floor. Heated towel rail. Separate WC and washbasin.