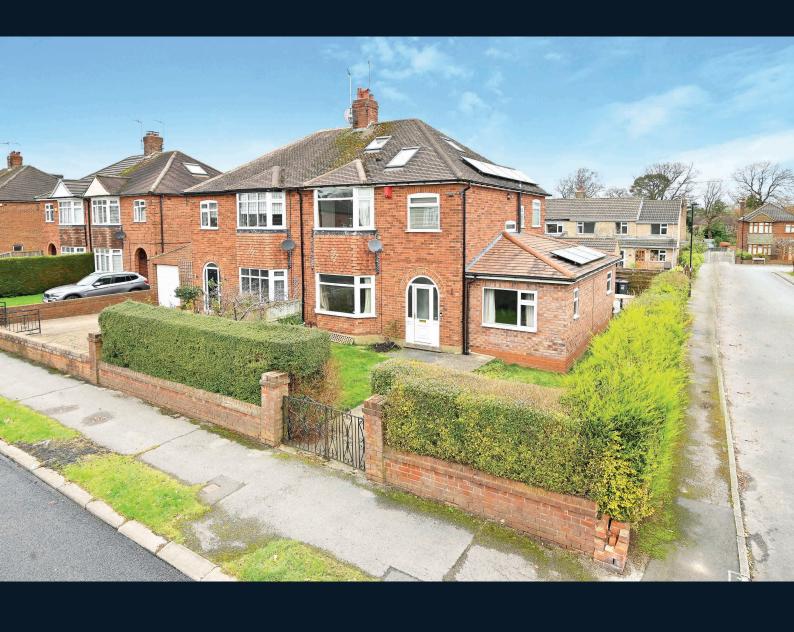

# 40 ST LEONARD'S ROAD,

Harrogate, HG2 8NS

A four-bedroom semi-detached home occupying a corner plot with drive, double garage and garden, situated in this sought-after district of Harrogate well served by excellent amenities and schools.

### **Outside**

The property occupies a generous corner plot. A drive provides parking and lead to a large double garage with electric door. Garden to the side and rear with lawn and sitting areas.