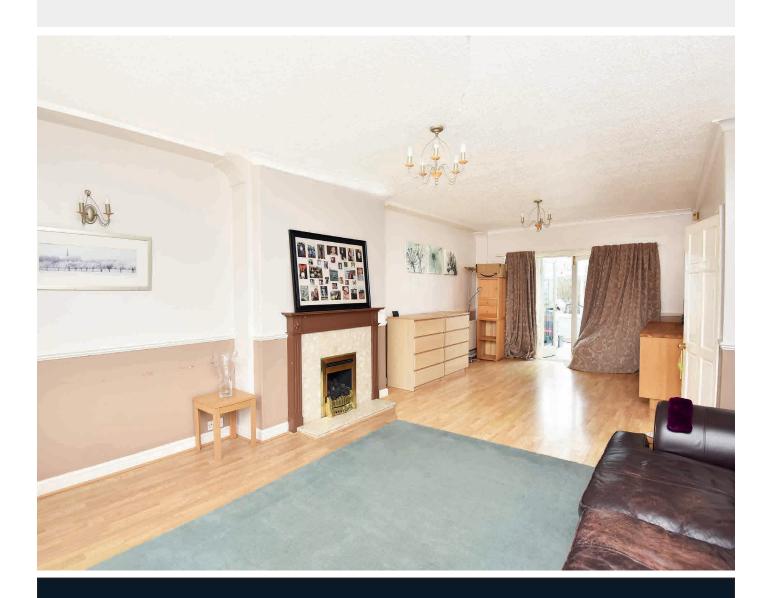

#### SITTING / DINING ROOM

A large open-plan reception room with sitting and dining areas. Bay window to front. Fireplace with living-flame gas fire.