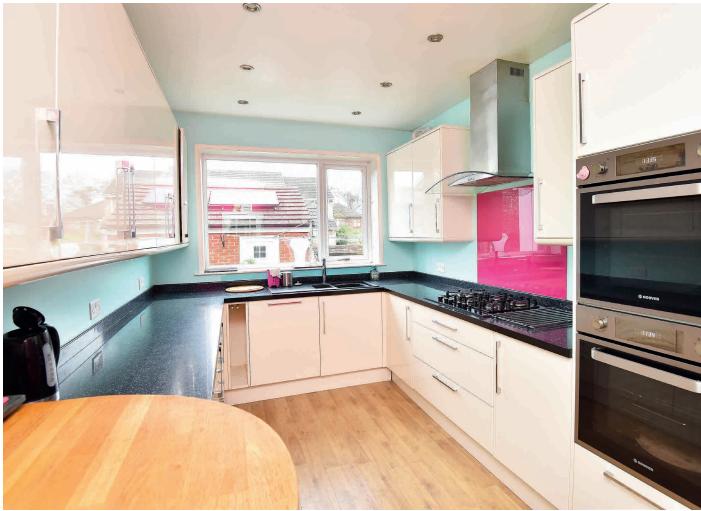

#### **KITCHEN**

With a range of fitted units with worktop and breakfast bar with gas hob, double oven, fridge and dishwasher.