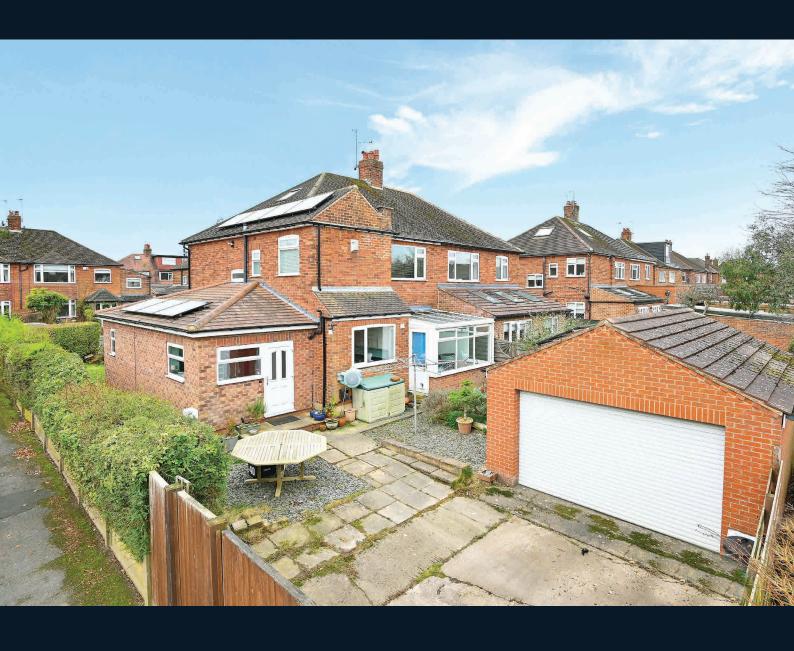

# 40 ST LEONARD'S ROAD,

Harrogate, HG2 8NS

A four-bedroom semi-detached home occupying a corner plot with drive, double garage and garden, situated in this sought-after district of Harrogate well served by excellent amenities and schools.

### **Outside**

The property occupies a generous corner plot. A drive provides parking and lead to a large double garage with electric door. Garden to the side and rear with lawn and sitting areas.