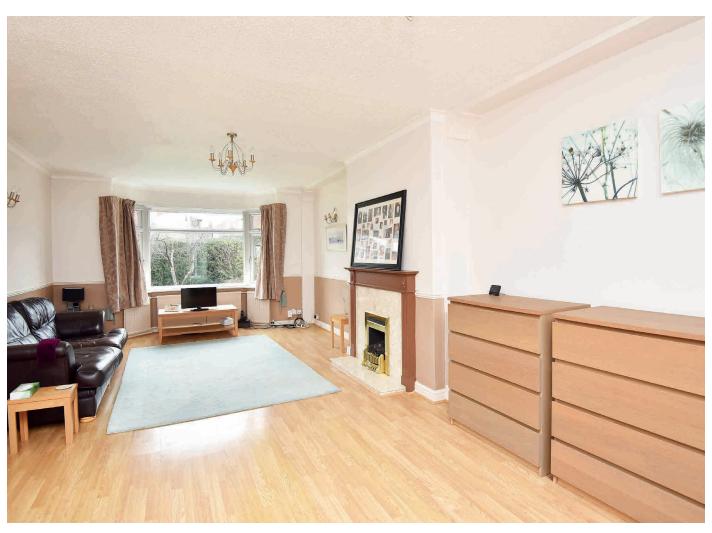

#### SITTING / DINING ROOM

A large open-plan reception room with sitting and dining areas. Bay window to front. Fireplace with living-flame gas fire.