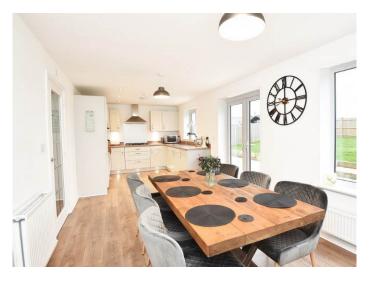

### **DINING KITCHEN**

A stunning open-plan kitchen and dining area with glazed doors leading to the garden. The kitchen comprises a range of fitted units with gas hob, double oven, integrated oven, fridge / freezer, washing machine and dishwasher.