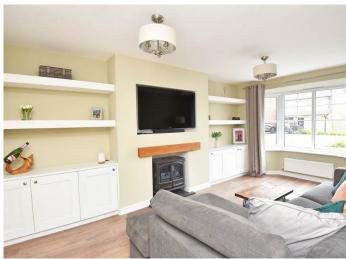

### **SITTING ROOM**

A spacious reception room with bay window, fitted shelving and cabinets.