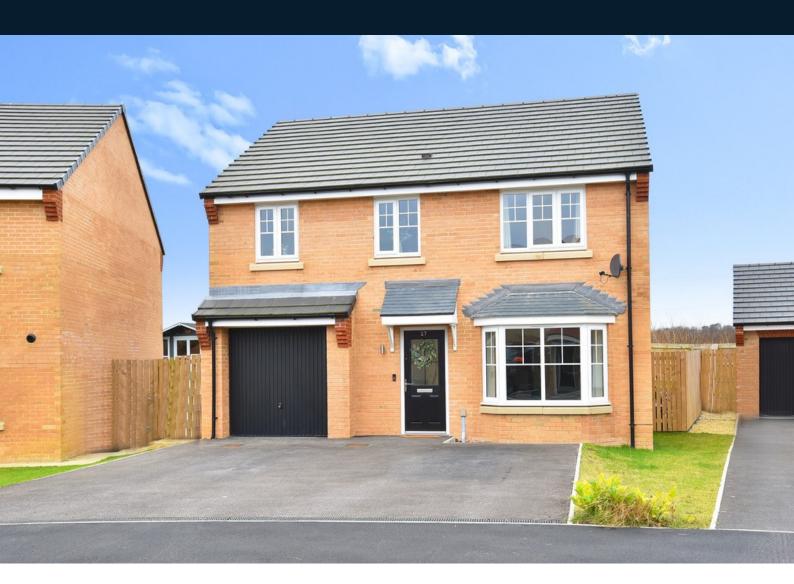

## 27 Lapwing Crescent, Knaresborough, North Yorkshire, HG5

A spacious and beautifully presented four-bedroom detached modern property, with garage and large garden, forming part of this popular new development, close to Knaresborough town centre.

This delightful property occupies an attractive position within the development, on a quiet street and has a very good-sized garden, driveway and garage. The property is well served by excellent local amenities and is just a short distance from Knaresborough town centre.

### **OUTSIDE**

A drive provides parking and leads to a garage. There is a very good-sized rear garden with lawn patio.

Tenure - Freehold

**Council Tax Band - E** 

Total Area: 125.5 m² ... 1350 ft²

All measurements are approximate and for display purposes only.