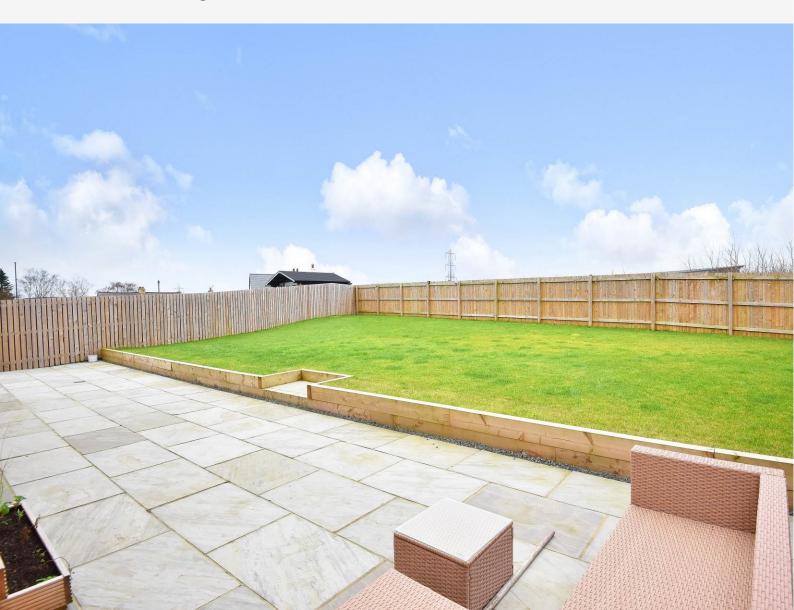

### **OUTSIDE**

A drive provides parking and leads to a garage. There is a very good-sized rear garden with lawn patio.

Tenure - Freehold

**Council Tax Band - E** 

Total Area: 125.5 m² ... 1350 ft²

All measurements are approximate and for display purposes only.