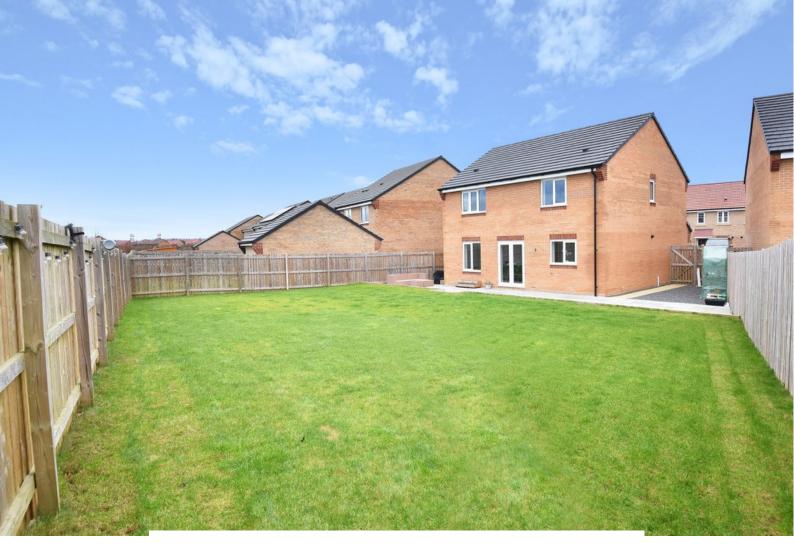

### **OUTSIDE**

A drive provides parking and leads to a garage. There is a very good-sized rear garden with lawn patio.

Tenure - Freehold

**Council Tax Band - E** 

Total Area: 125.5 m² ... 1350 ft²

All measurements are approximate and for display purposes only.