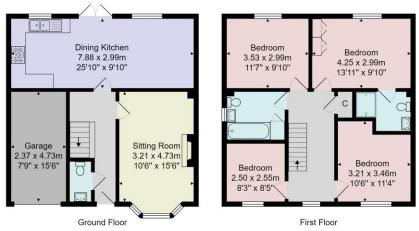

### **OUTSIDE**

A drive provides parking and leads to a garage. There is a very good-sized rear garden with lawn patio.

Tenure - Freehold

**Council Tax Band - E** 

Total Area: 125.5 m² ... 1350 ft²

All measurements are approximate and for display purposes only.