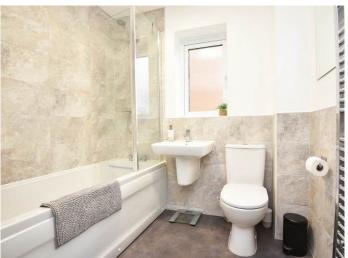

#### **BATHROOM**

A white modern suite comprising WC, washbasin, and bath with shower above. Heated towel rail.