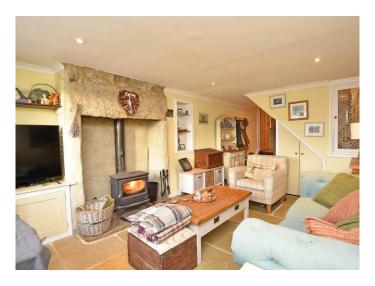

# GROUND FLOOR SITTING ROOM

A porch leads to a spacious reception room with woodburning stove. Stone-flagged flooring.