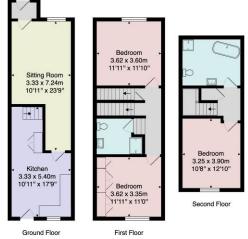

#### **OUTSIDE**

A rear garden providing a delightful sitting and entertaining space with open aspect over the adjoining fields.

Tenure - Freehold

**Council Tax Band - B** 

Total Area: 104.9 m² ... 1129 ft²
All measurements are approximate and for display purposes only.
No liability is accepted by either the agency or Box Property Solutions Ltd as to the exact measurements of the rooms.
Box Property Solutions Ltd retains the copyright on this plan and allows agents to use it with agreed permission.