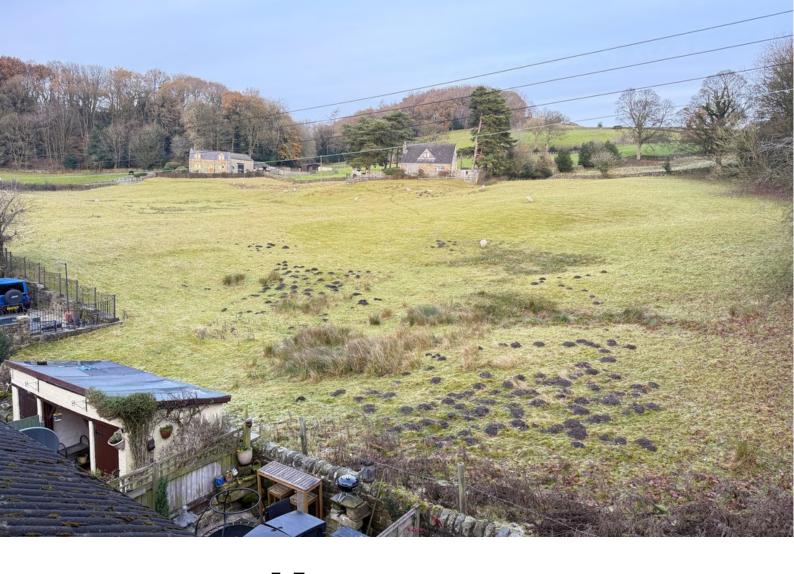

#### **OUTSIDE**

A rear garden providing a delightful sitting and entertaining space with open aspect over the adjoining fields.

Tenure - Freehold

**Council Tax Band - B** 

Total Area: 104.9 m² ... 1129 ft²
All measurements are approximate and for display purposes only.
No liability is accepted by either the agency or Box Property Solutions Ltd as to the exact measurements of the rooms.
Box Property Solutions Ltd retains the copyright on this plan and allows agents to use it with agreed permission.