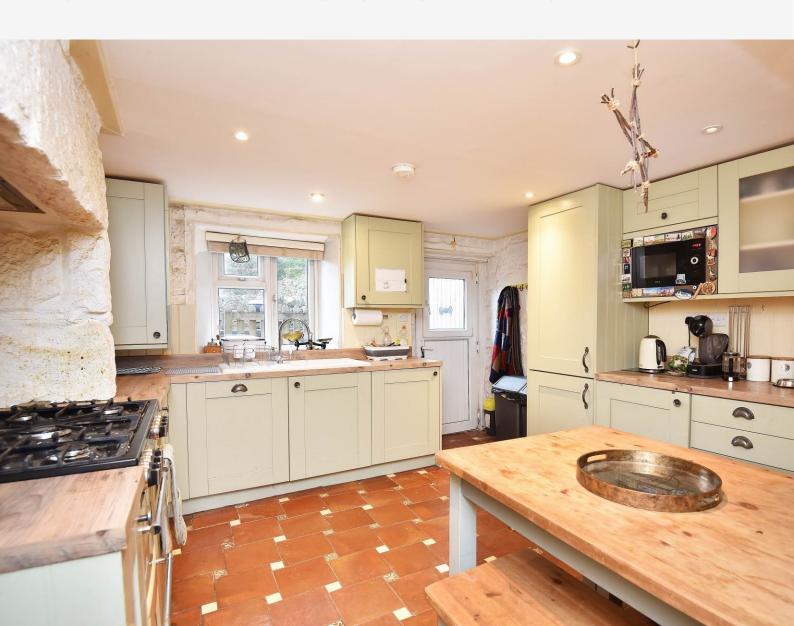

#### **DINING KITCHEN**

With space for dining table. The kitchen comprises a range of fitted units with point for a range cooker, integrated fridge / freezer, dishwasher and washing machine. A door leads to the garden.