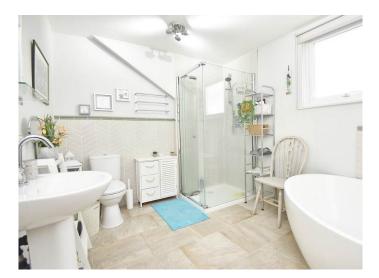

#### **BATHROOM**

A modern white suite comprising WC, washbasin, shower and free-standing bath. Heated towel rail. Tiled floor.