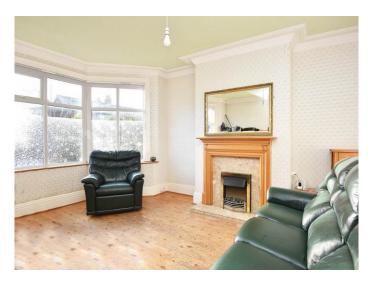

#### **SITTING ROOM**

A spacious reception room with bay window and feature fireplace.