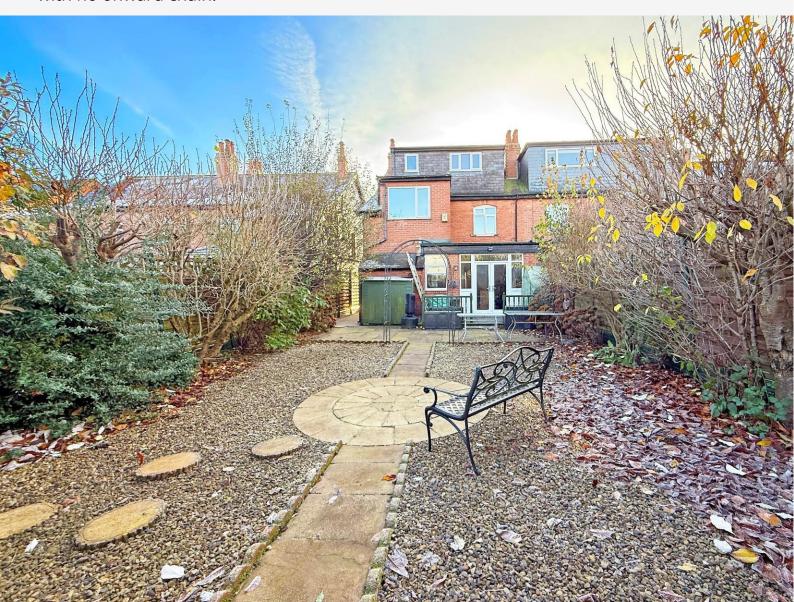

This impressive property provides generous and flexible accommodation comprising a sitting room with bay window, a dining kitchen with patio doors leading to the garden and additional reception room. Upstairs, there are five bedrooms and a modern bathroom, additional separate WC and en-suite. There is an attractive rear garden with mature planted borders and extensive paved sitting area. A drive to the front provides off-road parking.

### OUTSIDE

A driveway provides parking to the front of the property. To the rear there is a good-sized attractive enclosed garden with paved sitting areas, well-planted borders and large summerhouse.

Tenure - Freehold