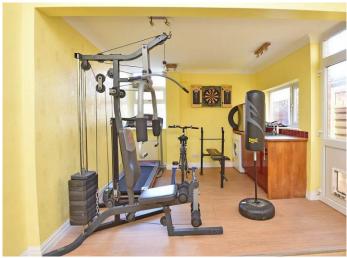

### **UTILITY ROOM / FAMILY ROOM / GYM**

A further good-sized reception room providing versatile additional accommodation. Potential to use as utility or as an additional reception room.