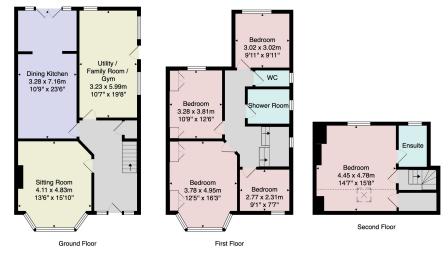

This impressive property provides generous and flexible accommodation comprising a sitting room with bay window, a dining kitchen with patio doors leading to the garden and additional reception room. Upstairs, there are five bedrooms and a modern bathroom, additional separate WC and en-suite. There is an attractive rear garden with mature planted borders and extensive paved sitting area. A drive to the front provides off-road parking.

## FIRST FLOOR BEDROOMS

There are four good-sized bedrooms on the first floor.

# SECOND FLOOR BEDROOM 5

There is a good-sized fifth bedroom on the second floor, together with an en-suite bathroom.

**Council Tax Band** - D

Total Area: 172.9 m² ... 1861 ft²

All measurements are approximate and for display purposes only.

No liability is accepted by either the agency or Box Property Solutions Ltd as to the exact measurements of the rooms.