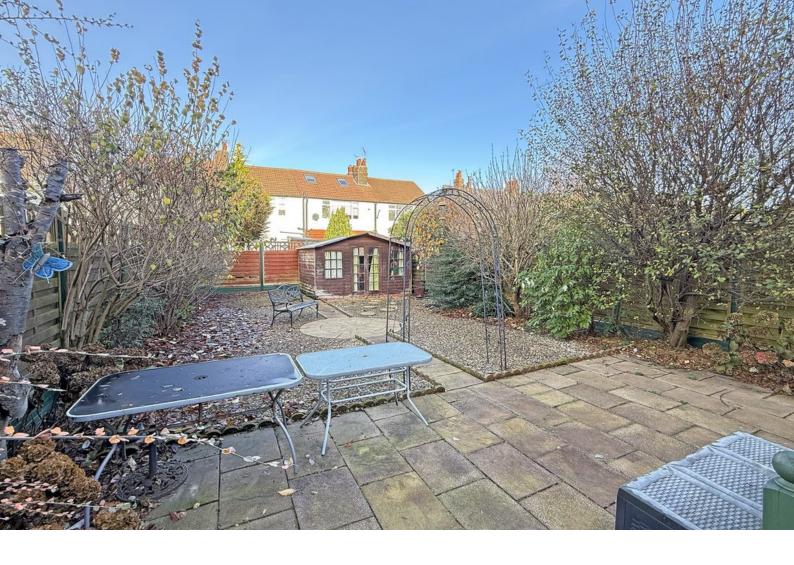

### OUTSIDE

A driveway provides parking to the front of the property. To the rear there is a good-sized attractive enclosed garden with paved sitting areas, well-planted borders and large summerhouse.

Tenure - Freehold