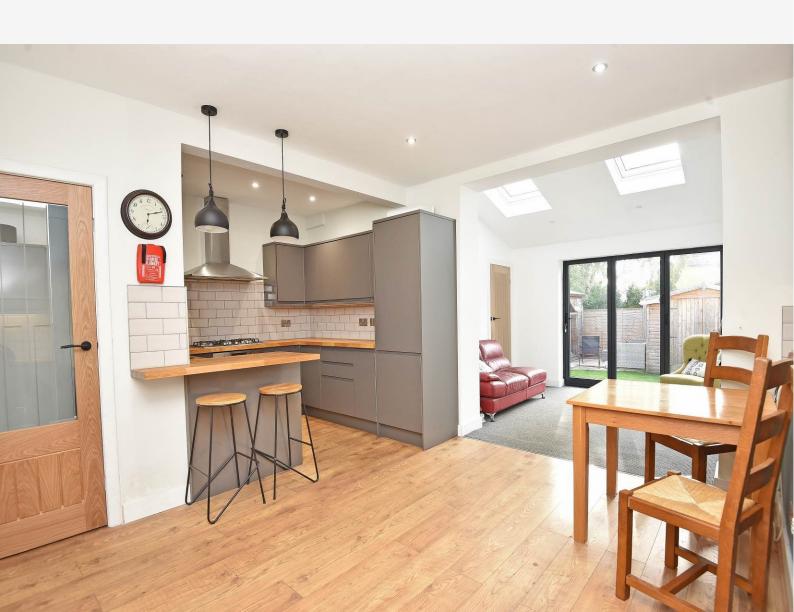

#### **DINING KITCHEN**

With dining area and attractive feature fireplace. The kitchen comprises a range of stylish fitted units with oak worktop and breakfast bar. Gas hob, integrated oven and integrated fridge / freezer.