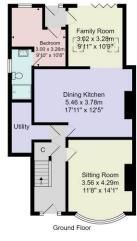

# GROUND FLOOR ENTRANCE HALL

#### **SITTING ROOM**

A spacious reception room with bay window and fitted shelving. Feature fireplace.

#### **DINING KITCHEN**

With dining area and attractive feature fireplace. The kitchen comprises a range of stylish fitted units with oak worktop and breakfast bar. Gas hob, integrated oven and integrated fridge / freezer.

#### **FAMILY ROOM**

A further reception room with glazed bi-folding doors and skylight windows.

#### **OUTSIDE**

A drive provides parking to the front of the property. There is an attractive rear garden with lawn, decked sitting area, summerhouse, and shed.

Tenure - Freehold

Council Tax Band - D

Total Area: 115.9 m² ... 1248 ft²