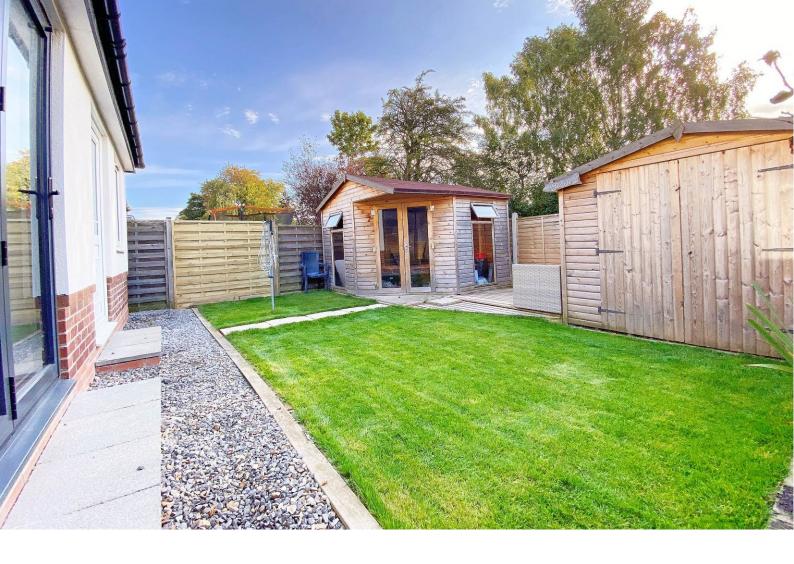

#### **OUTSIDE**

A drive provides parking to the front of the property. There is an attractive rear garden with lawn, decked sitting area, summerhouse, and shed.

Tenure - Freehold

Council Tax Band - D

Total Area: 115.9 m² ... 1248 ft²