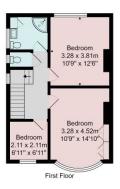

### FIRST FLOOR BEDROOM 1

A double bedroom with fitted wardrobes and ornamental fireplace.

#### BEDROOM 2

A double bedroom with ornamental fireplace.

#### **BEDROOM 3**

A third bedroom.

#### **BATHROOM**

A modern white suite comprising WC, washbasin set within a vanity unit and shower. Heated towel rail.

### **SEPARATE WC**

Useful additional WC and washbasin.