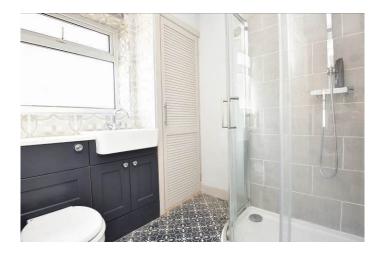

#### **EN-SUITE SHOWER ROOM**

A modern white suite comprising WC, washbasin and shower. Heated towel rail.