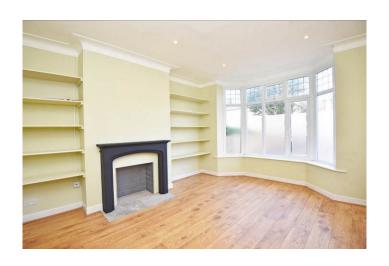

#### **SITTING ROOM**

A spacious reception room with bay window and fitted shelving. Feature fireplace.