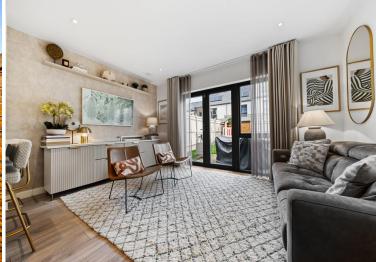

## **ENTRANCE HALL**

OPEN PLAN LIVING AREA/KITCHEN/DINING ROOM  $21'4" \times 15'5" (6.5m \times 4.7m)$ 

**CLOAKROOM/UTILITY AREA** 5' 11" x 5' 11" (1.8m x 1.8m)

STAIRS TO THE FIRST FLOOR

BEDROOM 2 15'5" x 9' 10" (4.7m x 3m)