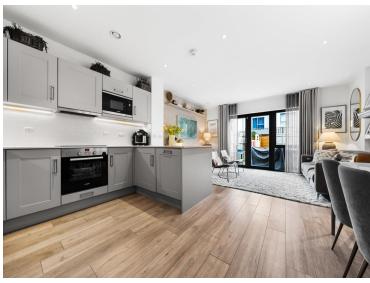

24 Riverbank Way, Hackbridge, Surrey, SM6 7GE | £625,000 Freehold

Paul Graham are delighted to offer this immaculately presented townhouse which is located in a one way road close to Hackbridge station. Having owned the property from new, the current owners have added their own finishing touches which include built in wardrobes in the main bedroom. An early viewing is highly recommended. The accommodation comprises a fabulous open plan living space, three good size bedrooms, two bath/shower rooms and a low maintenance garden.

## **ENTRANCE HALL**

OPEN PLAN LIVING AREA/KITCHEN/DINING ROOM  $21'4" \times 15'5" (6.5m \times 4.7m)$ 

**CLOAKROOM/UTILITY AREA** 5' 11" x 5' 11" (1.8m x 1.8m)

STAIRS TO THE FIRST FLOOR

BEDROOM 2 15'5" x 9' 10" (4.7m x 3m)