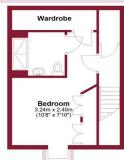

**BEDROOM 3** 9'8" x7' 11" (2.95m x2.41m)

**FAMILY BATHROOM** 7' 2" x 6' 8" (2.18m x 2.03m)

STAIRS TO THE 2ND FLOOR

**TOP FLOOR** 

**BEDROOM 1** 10'8" x7'10" (3.25m x2.39m)

**ENSUITE SHOWER ROOM** 

**EAVES STORAGE ROOM** 