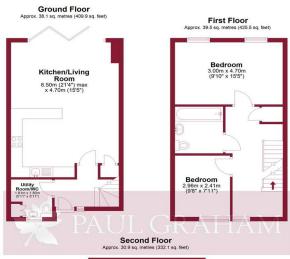

Total area: approx. 108.5 sq. metres (1167.4 sq. feet)
Floor plan produced in accordance with RICS Property Measurement Standards incorporating International Propert
Measurement Standards. Produced for Paul Graham.
Plan produced using Plantly.

## **ENTRANCE HALL**

OPEN PLAN LIVING AREA/KITCHEN/DINING ROOM  $21'4" \times 15'5" (6.5m \times 4.7m)$ 

**CLOAKROOM/UTILITY AREA** 5' 11" x 5' 11" (1.8m x 1.8m)

STAIRS TO THE FIRST FLOOR

BEDROOM 2 15'5" x 9' 10" (4.7m x 3m)

**BEDROOM 3** 9'8" x7' 11" (2.95m x2.41m)

**FAMILY BATHROOM** 7' 2" x 6' 8" (2.18m x 2.03m)

STAIRS TO THE 2ND FLOOR

**TOP FLOOR** 

**BEDROOM 1** 10'8" x7'10" (3.25m x2.39m)

**ENSUITE SHOWER ROOM** 

**EAVES STORAGE ROOM** 