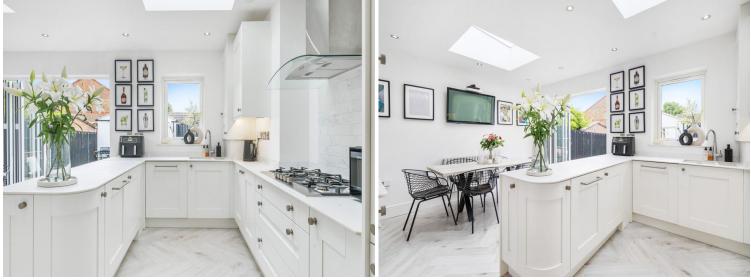

ENTRANCE HALL

RECEPTION ROOM 18' 5" x 11' 1" (5.61m x 3.38m)

KITCHEN/DINER 16' 2" x 14' 8" (4.93m x 4.47m)

WC