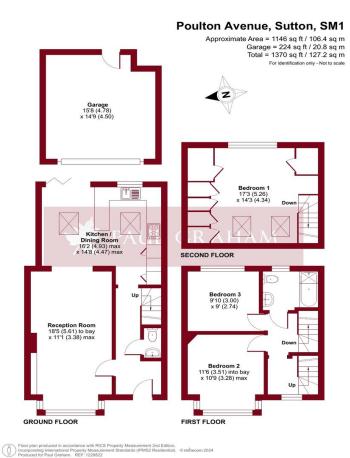

ENTRANCE HALL

RECEPTION ROOM 18' 5" x 11' 1" (5.61m x 3.38m)

KITCHEN/DINER 16' 2" x 14' 8" (4.93m x 4.47m)

WC

## GARDEN

GARAGE 15' 8" x 14' 9" (4.78m x 4.5m)

## LANDING

BEDROOM 2 11' 6" x 10' 9" (3.51m x 3.28m)

BEDROOM 3 9' 10" x 9' 0" (3m x 2.74m)

## BATHROOM

BEDROOM 1 17' 3" x 14' 3" (5.26m x 4.34m)

VENDOR SUITED, COMPLETE CHAIN

IMP ORTANT NOTE: Paul Graham have not tested any services, heating system, appliances, fixtures or fittings. References to the tenure of a property are based on information supplied by the seller as Paul Graham have not had sight of the title documents. Neither has Paul Graham checked any existing or necessary planning consents, building regulations or rights of way. Prospective purchasers are advised to obtain verification from their solicitor or surveyor. PLEASE NOTE: All measurements are approximate and represent the maximum dimensions of any room (into bays and alcoves) and a margin of error should be allowed.