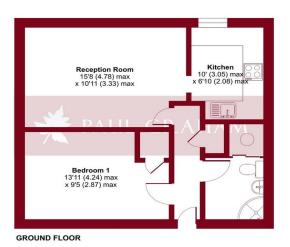

#### Park Hill, Carshalton, SM5

Approximate Area = 482 sq ft / 44.8 sq m
For identification only - Not to scale

### **ENTRANCE HALL**

**RECEPTION ROOM** 15' 8" x 10' 11" (4.78m x 3.33m)

**KITCHEN** 10' 0" x 6' 10" (3.05m x 2.08m)

**BEDROOM 1** 13' 11" x 9' 5" (4.24m x 2.87m)