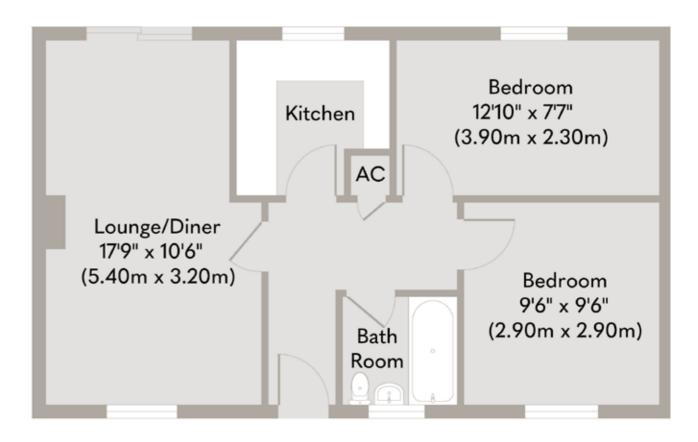

SOWERBYS A new home is just the beginning

Ground Floor Approximate Floor Area 529 sq. ft (49.14 sq. m)

Whilst every attempt has been made to ensure the accuracy of the floor plan contained here, measurements of doors, windows, rooms and any other items are approximate and no responsibility is taken for any error, omission, or mis-statement. This plan is for illustrative purposes only and should be used as such by any prospective purchaser or tenant. The services, systems and appliances shown have not been tested and no guarantee as to their operability or efficiency can be given.

Copyright V360 Ltd 2023 | www.houseviz.com