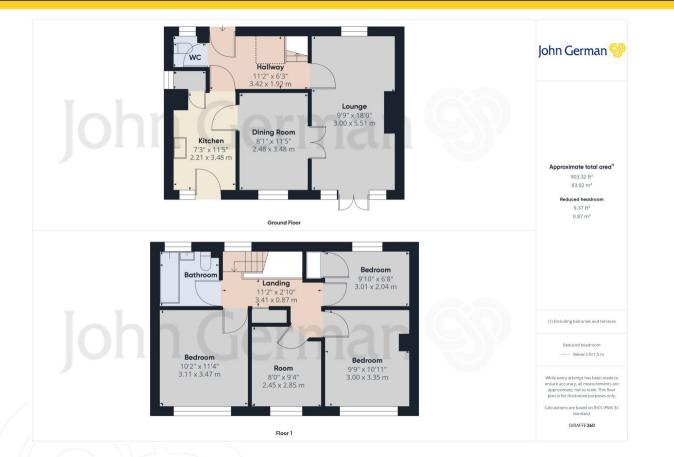

## A spacious mid terrace house that requires refurbishment, situated in an established and popular residential location.

Accommodation - Step into the reception hall having stairs rising to the first floor and a ground floor cloakroom with WC. There is a well proportioned lounge having double doors opening to a separate dining room that in turn has access into the kitchen.

On the first floor there are four bedrooms and a bathroom.

Outside - The house stands back from the road beyond a lawned front garden. A shared pathway leads to a covered area. To the rear is a mainly lawned garden with a semi detached garden store.