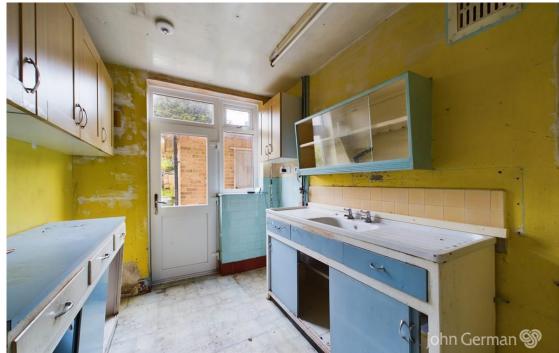

## A spacious mid terrace house that requires refurbishment, situated in an established and popular residential location.

Accommodation - Step into the reception hall having stairs rising to the first floor and a ground floor cloakroom with WC. There is a well proportioned lounge having double doors opening to a separate dining room that in turn has access into the kitchen.