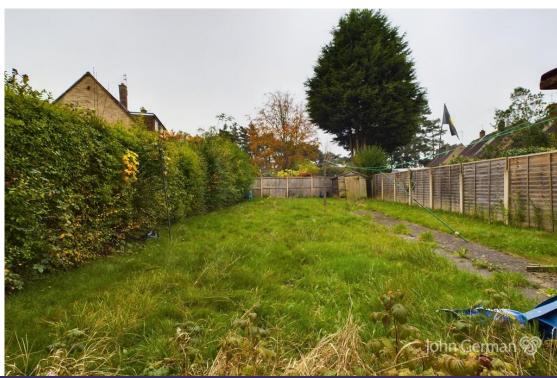

On the first floor there are four bedrooms and a bathroom.

Outside - The house stands back from the road beyond a lawned front garden. A shared pathway leads to a covered area. To the rear is a mainly lawned garden with a semi detached garden store.