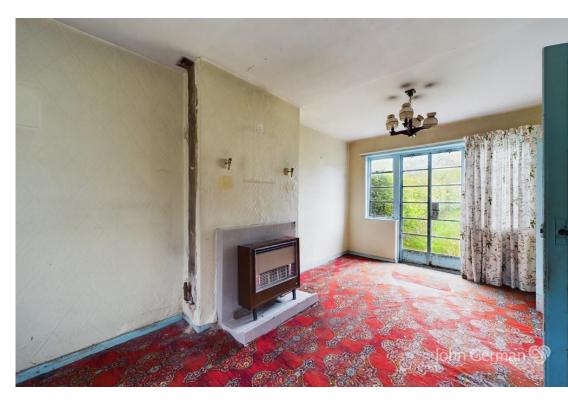

## A spacious mid terrace house that requires refurbishment, situated in an established and popular residential location.

Accommodation - Step into the reception hall having stairs rising to the first floor and a ground floor cloakroom with WC. There is a well proportioned lounge having double doors opening to a separate dining room that in turn has access into the kitchen.

**Notes**: There is no central heating to the property. The land registry document does refer to charges and easements, a copy of this is available upon request.

 Tenure: Freehold (purchasers are advised to satisfy themselves as to the tenure via their legal representative).