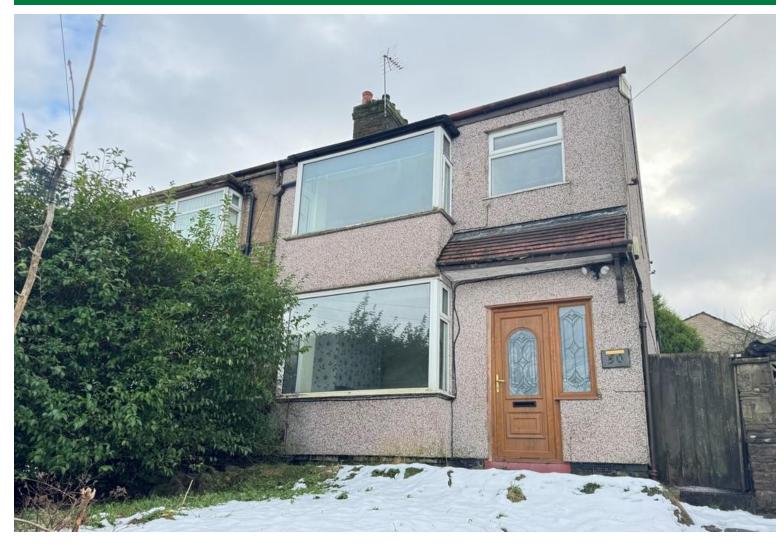

# 50 Fecitt Brow, Blackburn

A mature semi-detached house in this convenient residential location close to the Royal Blackburn Hospital. The accommodation has two reception rooms, a fully fitted kitchen, three bedrooms and a three piece bathroom with shower. It has gas central heating & PVC double glazing. There are gardens to the front & rear.

# 50 Fecitt Brow, Blackburn

# OUTSIDE

Gardens front & rear

Council Tax Band Local Authority EPC Rating Band

67d

Agents Note: Whilst every care has been taken to prepare these particulars, they are for guidance purposes only. All measurements are approximate are for general guidance purposes only and whilst every care has been taken to ensure their accuracy, they should not be relied upon and potential tenants are advised to recheck the measurements.