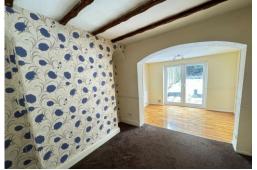

## **OPEN PLAN SITTING ROOM/DINING ROOM**

18' 8" x 11' 6" (5.69m x 3.51m)  $2 \times 10^{-2}$  x radiators, PVC double glazed French doors