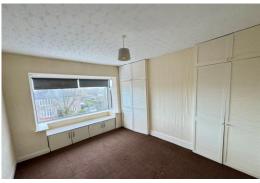

#### **BEDROOM ONE**

10' 6" x 14' (3.2m x 4.27m) Built in wardrobes, PVC double glazed window, radiator