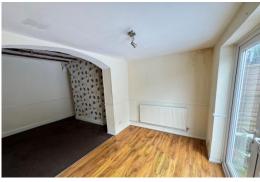

## **OPEN PLAN SITTING ROOM/DINING ROOM**

18' 8" x 11' 6" (5.69m x 3.51m)  $2 \times 10^{-2}$  x radiators, PVC double glazed French doors