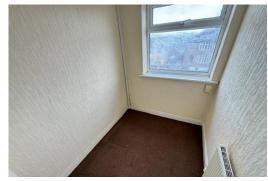

## **BEDROOM THREE**

6' 3" x 5' 5" (1.91m x 1.65m) PVC double glazed window, radiator