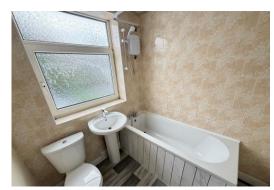

## THREE PIECE BATHROOM

Panelled bath with shower above, wash basin, WC, PVC double glazed window, radiator