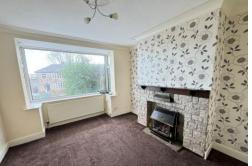

### LOUNGE

11' 10" x 14' 3" (3.61m x 4.34m) Into PVC double glazed bay window, gas fire in fireplace, radiator