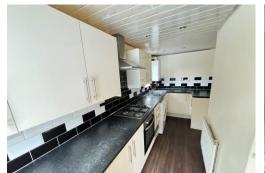

#### **FULLY FITTED KITCHEN**

14' 10" x 6' 3" (4.52m x 1.91m) Wall & floor units including drawers, built in oven, gas hob, extractor, stainless steel single drainer sink unit, gas fired central heating boiler unit, 2 x PVC double glazed windows, radiator