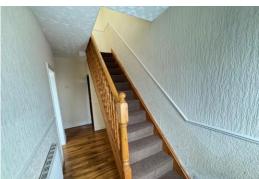

## **ENTRANCE HALL**

Radiator, open staircase with spindled balustrade

## STAIRS TO FIRST FLOOR

#### LANDING

PVC double glazed window, spindled balustrade