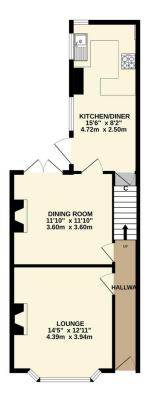

## Phillips George

COUND FLOOR STEELOOR EPC TO Follow.

- Mid Terrace
- Three Bedrooms
- Popular Location
- Character Home
- Palisaded Property
- Landscaped Gardens
- Large Kitchen Diner
- Two Reception Rooms

Whilst every attempt has been made to ensure the accuracy of the floorplan contained here, measureme of doors, windows, rooms and any other terms are approximate and no responsibility is taken for any error orisision or min-statement. This plan is for flustrative purposes only and should be used as such by an prospective purchaser. The services, systems and appliances shown have not been tested and no guarant as to their operability or efficiency can be given.