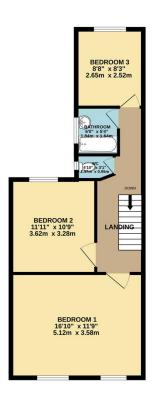

## **FOR SALE**

3 Bed Mid Terraced House in Albion Street, South Wigston LE18 4SA £220,000

A charming three bedroom palisaded mid terrace home located in the heart of South Wigston. This well presented property boasts two spacious reception rooms, a large kitchen diner, three generously sized bedrooms, bathroom with a separate W.C., landscaped gardens to the front and rear. Perfect for families or professionals seeking character and convenience. Contact Phillips George today to arrange your viewing.

## Phillips George

COUND FLOOR STEELOOR EPC TO Follow.

- Mid Terrace
- Three Bedrooms
- Popular Location
- Character Home
- Palisaded Property
- Landscaped Gardens
- Large Kitchen Diner
- Two Reception Rooms

Whilst every attempt has been made to ensure the accuracy of the floorplan contained here, measureme of doors, windows, rooms and any other terms are approximate and no responsibility is taken for any error orisision or min-statement. This plan is for flustrative purposes only and should be used as such by an prospective purchaser. The services, systems and appliances shown have not been tested and no guarant as to their operability or efficiency can be given.