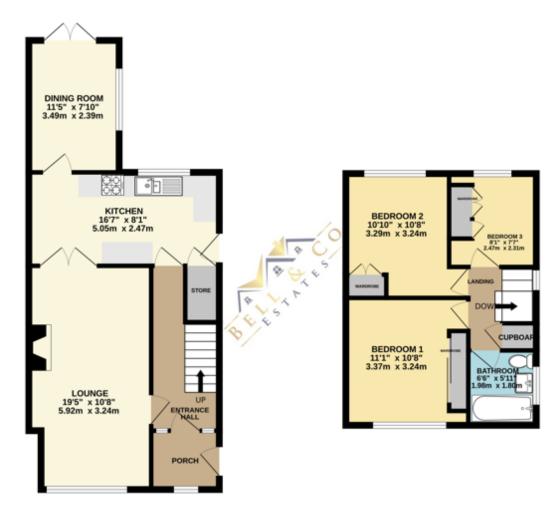

## Guide Price £230,000 to £240,000

Bell & Co Estates are delighted to present this spacious three-bedroom family home situated in Killamarsh, boasting breath-taking views. This property is perfect for those looking for a move-in-ready home that combines modern living with stunning outdoor spaces. In brief the property features, a welcoming entrance porch leading into the property with entrance hallway providing access to all ground floor rooms. The large lounge is flooded with natural light and this spacious living area is ideal for relaxing and entertaining. The fitted kitchen features beautiful wooden units, tiled flooring, and side door access to the outside. The separate dining room is a bright and airy space with patio doors opening onto the rear garden, perfect for family meals or hosting guests. To the first floor are three generous bedrooms, each bedroom is fitted with wardrobes, providing ample storage space. The family bathroom includes a shower over the bath, WC, and sink unit, designed with functionality in mind. Externally, to the front of the property the driveway provides off-road parking for multiple vehicles and leads to the detached garage offering additional storage or secure parking. To the rear the enclosed garden with stunning views, features a slate tiled patio area perfect for outdoor dining, grassed area ideal for children or pets to play, decking, a great space for relaxation as well as a summerhouse, a charming retreat for leisure or hobbies and a greenhouse, perfect for gardening enthusiasts. This property is close to local amenities, schools, and transport links, making it a convenient choice for families. Viewing is highly recommended to fully appreciate the stunning views, spacious interiors, and beautiful outdoor spaces this home has to offer.

Semi-detached house

Total floor area

86 square metres

Agents Note: Whilst every care has been taken to prepare these sales particulars, they are for guidance purposes only. All measurements are approximate are for general guidance purposes only and whilst every care has been taken to ensure their accuracy, they should not be relied upon and potential buyers are advised to recheck the measurements