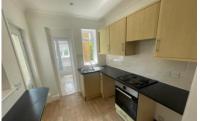

**KITCHEN:-** Modern kitchen with lino flooring. Storage cupboard housing boiler. Door to rear garden

BATHROOM: - Modern suite in white with lino flooring

**SOUTH FACING REAR GARDEN:-** With small decked area.