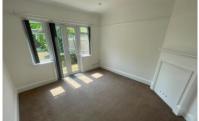

## **DOOR TO FLAT:-**

**HALLWAY:-** Carpeted. Neutral decor. Understairs storage

**LOUNGE:-** 4.23m x 3.86m Carpeted. Neutral décor. UPVC double glazed windows

**BEDROOM:-** 3.58m x 3.36m Carpeted. Neutral decor. French doors to private south facing rear garden.