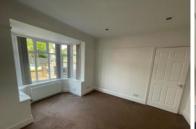

## **DOOR TO FLAT:-**

**HALLWAY:-** Carpeted. Neutral decor. Understairs storage

**LOUNGE:-** 4.23m x 3.86m Carpeted. Neutral décor. UPVC double glazed windows

**BEDROOM:-** 3.58m x 3.36m Carpeted. Neutral decor. French doors to private south facing rear garden.