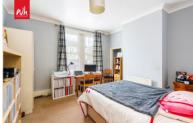

**BEDROOM** Dual aspect UPVC double glazed windows, radiators.

BEDROOM UPVC double glazed windows, radiator, storage cupboard.

**SHOWER ROOM** Comprising step in shower being fully tiled, pedestal wash hand basin, low level w.c., UPVC double glazed frosted window, radiator.