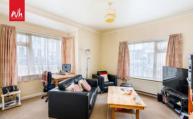

**ENTRANCE HALL** Thermostat, radiator.

LIVING ROOM UPVC double glazed dual aspect windows, radiator.

**KITCHEN** Incorporating stainless steel sink with mixer tap, drainer and splashback, vinyl work surfaces with cupboards below and matching eye level cupboards, four ring electric hob with oven below and extractor above, space for dishwasher, space for washing machine, integrated fridge freezer, gas fired 'Worcester' combination boiler, door to garden.