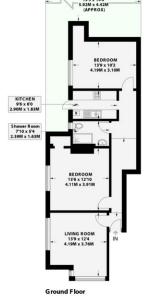

**ENTRANCE HALL** Thermostat, radiator.

LIVING ROOM UPVC double glazed dual aspect windows, radiator.

**KITCHEN** Incorporating stainless steel sink with mixer tap, drainer and splashback, vinyl work surfaces with cupboards below and matching eye level cupboards, four ring electric hob with oven below and extractor above, space for dishwasher, space for washing machine, integrated fridge freezer, gas fired 'Worcester' combination boiler, door to garden.

**BEDROOM** Dual aspect UPVC double glazed windows, radiators.

BEDROOM UPVC double glazed windows, radiator, storage cupboard.

**SHOWER ROOM** Comprising step in shower being fully tiled, pedestal wash hand basin, low level w.c., UPVC double glazed frosted window, radiator.

**GARDEN** Side access with rear being paved and fully enclosed.

FRONT GARDEN Patio to front.