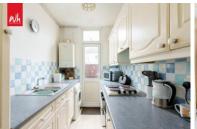

**ENTRANCE HALL** Thermostat, radiator.

LIVING ROOM UPVC double glazed dual aspect windows, radiator.

**KITCHEN** Incorporating stainless steel sink with mixer tap, drainer and splashback, vinyl work surfaces with cupboards below and matching eye level cupboards, four ring electric hob with oven below and extractor above, space for dishwasher, space for washing machine, integrated fridge freezer, gas fired 'Worcester' combination boiler, door to garden.