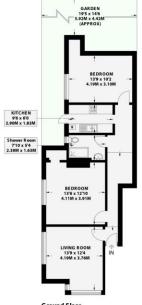

**ENTRANCE HALL** Thermostat, radiator.

LIVING ROOM UPVC double glazed dual aspect windows, radiator.

**KITCHEN** Incorporating stainless steel sink with mixer tap, drainer and splashback, vinyl work surfaces with cupboards below and matching eye level cupboards, four ring electric hob with oven below and extractor above, space for dishwasher, space for washing machine, integrated fridge freezer, gas fired 'Worcester' combination boiler, door to garden.

**BEDROOM** Dual aspect UPVC double glazed windows, radiators.

BEDROOM UPVC double glazed windows, radiator, storage cupboard.

**SHOWER ROOM** Comprising step in shower being fully tiled, pedestal wash hand basin, low level w.c., UPVC double glazed frosted window, radiator.

**GARDEN** Side access with rear being paved and fully enclosed.

FRONT GARDEN Patio to front.