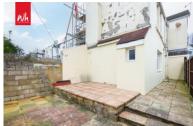

**GARDEN** Side access with rear being paved and fully enclosed.

FRONT GARDEN Patio to front.