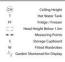

**ENTRANCE HALL** Thermostat, radiator.

LIVING ROOM UPVC double glazed dual aspect windows, radiator.

**KITCHEN** Incorporating stainless steel sink with mixer tap, drainer and splashback, vinyl work surfaces with cupboards below and matching eye level cupboards, four ring electric hob with oven below and extractor above, space for dishwasher, space for washing machine, integrated fridge freezer, gas fired 'Worcester' combination boiler, door to garden.

**BEDROOM** Dual aspect UPVC double glazed windows, radiators.

BEDROOM UPVC double glazed windows, radiator, storage cupboard.

**SHOWER ROOM** Comprising step in shower being fully tiled, pedestal wash hand basin, low level w.c., UPVC double glazed frosted window, radiator.

**GARDEN** Side access with rear being paved and fully enclosed.

FRONT GARDEN Patio to front.