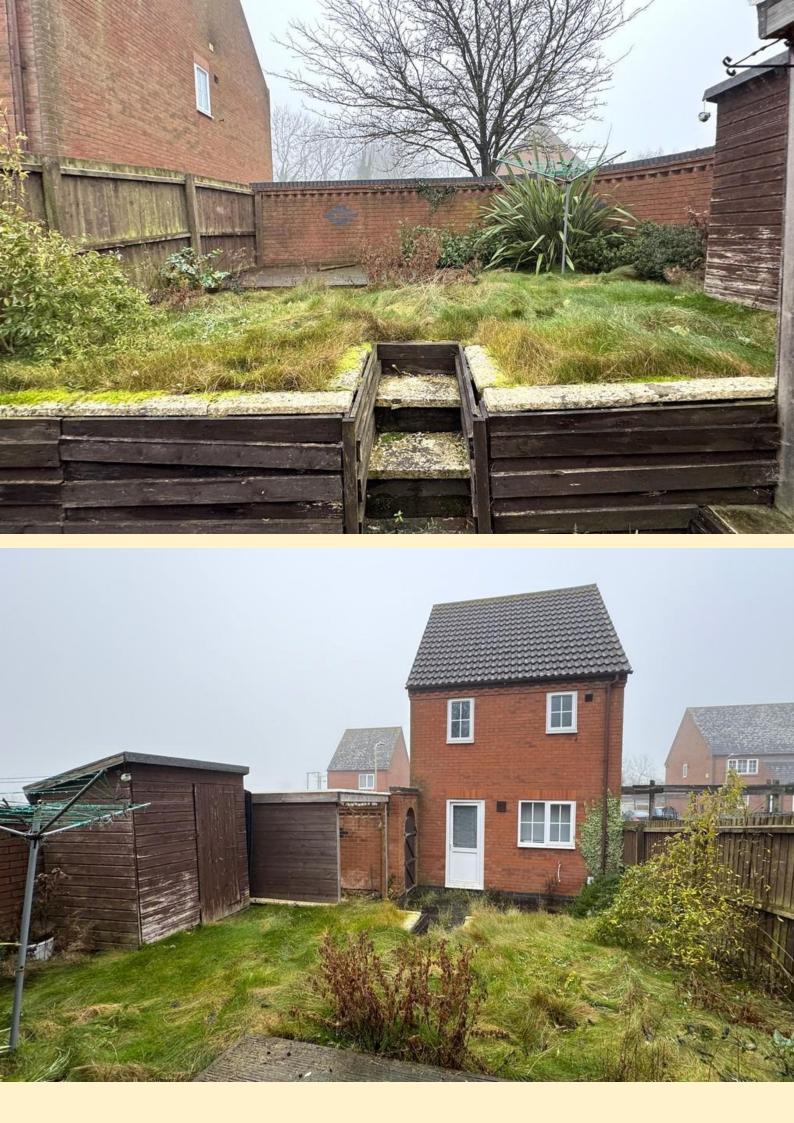

**REAR GARDEN** Having a paved patio area adjacent to the house with garden tap, undercover seating area, garden shed, steps up to a raised lawn with mature shrubs borders and a further decked seating area making the most of the days sun.