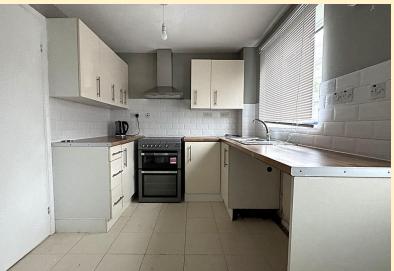

**KITCHEN/DINER** 13' 2" x 7' 11" (4.02m x 2.42m) Fitted with a modern range of wall, base and drawer units topped with work surfaces, stainless steel sink and drainer unit, space and plumbing for both a washing machine and dishwasher and space for a freestanding cooker. The space accommodates a dining table comfortably, includes an extractor fan, tiled flooring, and features a window and an external door with fitted blinds leading to the rear garden.