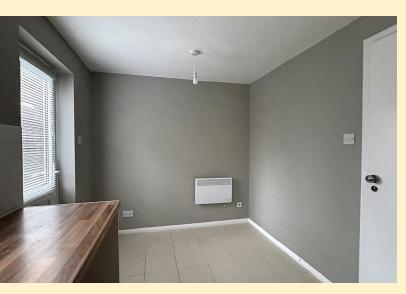

**KITCHEN/DINER** 13' 2" x 7' 11" (4.02m x 2.42m) Fitted with a modern range of wall, base and drawer units topped with work surfaces, stainless steel sink and drainer unit, space and plumbing for both a washing machine and dishwasher and space for a freestanding cooker. The space accommodates a dining table comfortably, includes an extractor fan, tiled flooring, and features a window and an external door with fitted blinds leading to the rear garden.