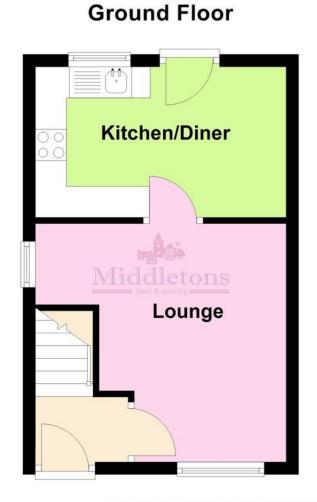

The accommodation on offer comprises; entrance hall, lounge and kitchen diner to the ground floor, two bedrooms and a family bathroom to the first floor. Outside the property benefits from off road parking and a good sized rear garden. SHARED OWN ERSHIP The seller currently holds a 50% share in the property and pays a monthly rent of £345.53 for the remaining 50% to PA Housing. The shared ownership scheme permits buyers to acquire a larger share of the property, pending approval of their application. Additionally, the property incurs a monthly service charge and management fee totaling £28.97. The current lease ends 6th May 2093. On completion of the sale the seller informs us that they will pay for a lease extension adding 90 years to the lease. While more shares can be acquired, a Rural Stair casing Restriction limits ownership to a maximum of 80% of the property.

**ENTRANCE HALL** Having stairs rising to the first floor and door through to the lounge.

**LOUNGE** 12' 6" x 13' 2" (3.83m x 4.03m) Nicely proportioned reception room having a windows to the front and side aspects fitted with blinds, electric radiator, feature fireplace with an electric fire, TV point and carpet flooring.

**KITCHEN/DINER** 13' 2" x 7' 11" (4.02m x 2.42m) Fitted with a modern range of wall, base and drawer units topped with work surfaces, stainless steel sink and drainer unit, space and plumbing for both a washing machine and dishwasher and space for a freestanding cooker. The space accommodates a dining table comfortably, includes an extractor fan, tiled flooring, and features a window and an external door with fitted blinds leading to the rear garden.