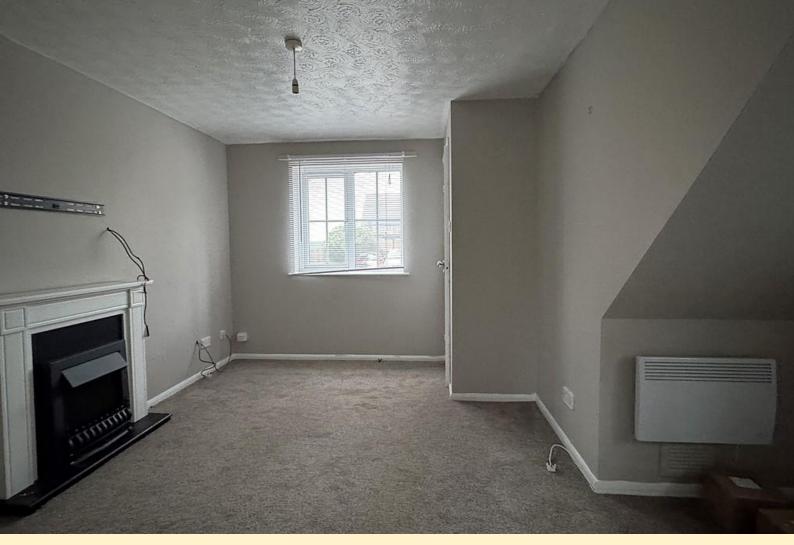

**ENTRANCE HALL** Having stairs rising to the first floor and door through to the lounge.

**LOUNGE** 12' 6" x 13' 2" (3.83m x 4.03m) Nicely proportioned reception room having a windows to the front and side aspects fitted with blinds, electric radiator, feature fireplace with an electric fire, TV point and carpet flooring.