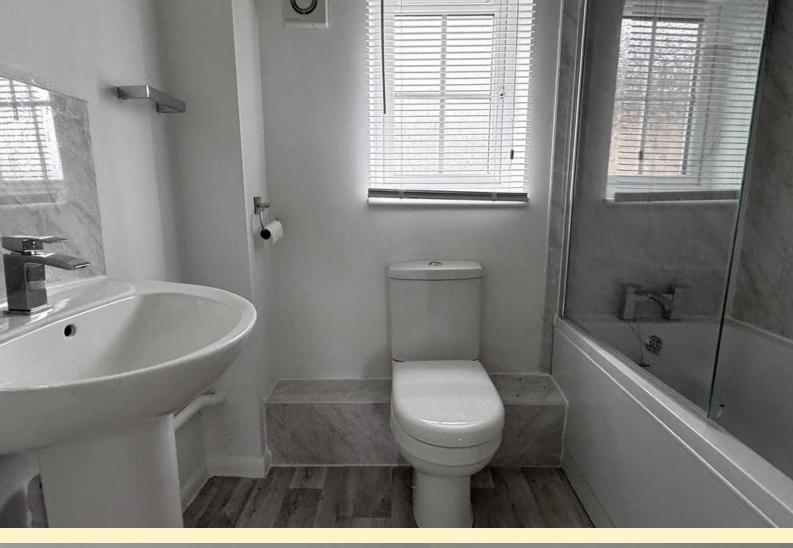

**BATHROOM** 5' 10" x 6' 8" (1.78m x 2.05m) Comprising of a panel bath with shower over and glazed shower screen, pedestal wash hand basin and a low flush WC. Obscure glazed window with fitted blind, shower wall panels, extractor fan and vinyl flooring.