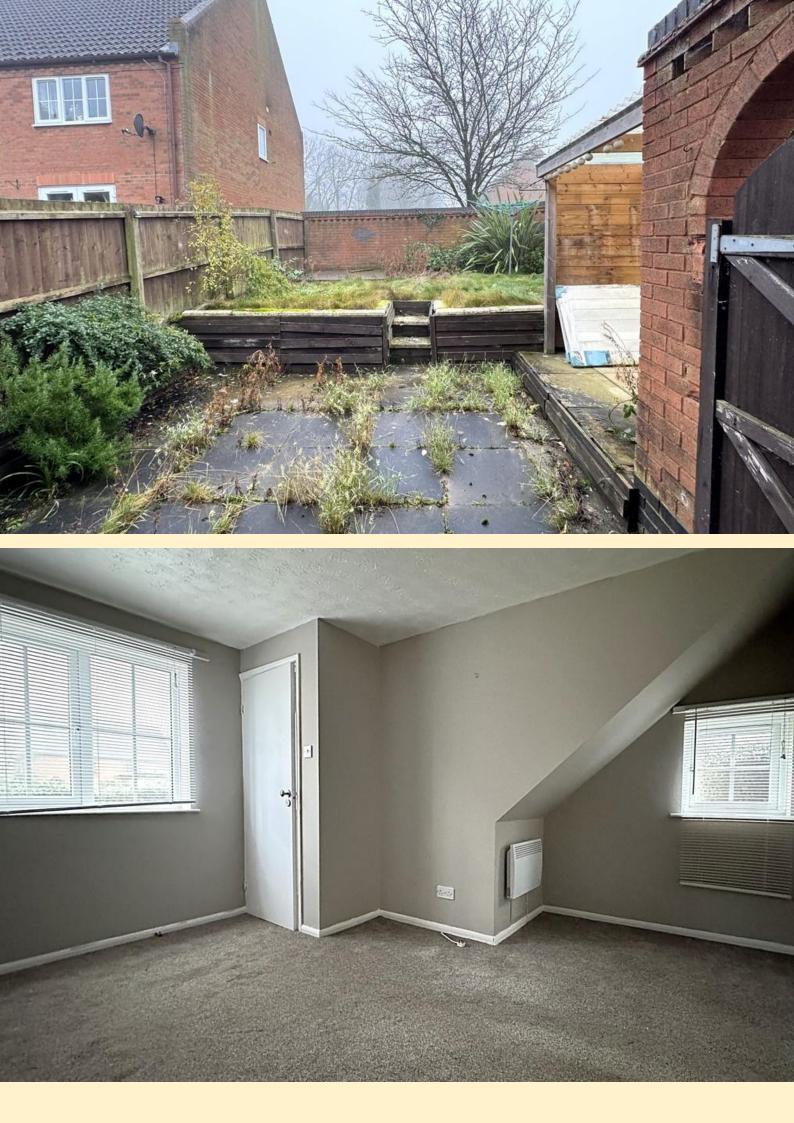

**REAR GARDEN** Having a paved patio area adjacent to the house with garden tap, undercover seating area, garden shed, steps up to a raised lawn with mature shrubs borders and a further decked seating area making the most of the days sun.

**LANDING** Taking the stairs from the entrance hall to the fist floor landing having a window to the side aspect, electric radiator and doors off to;

**BEDROOM ONE** 13' 2" x 11' 6" (4.02m x 3.53m) Having a window to the front aspect with fitted blind, electric radiator, airing cupboard and carpet flooring.