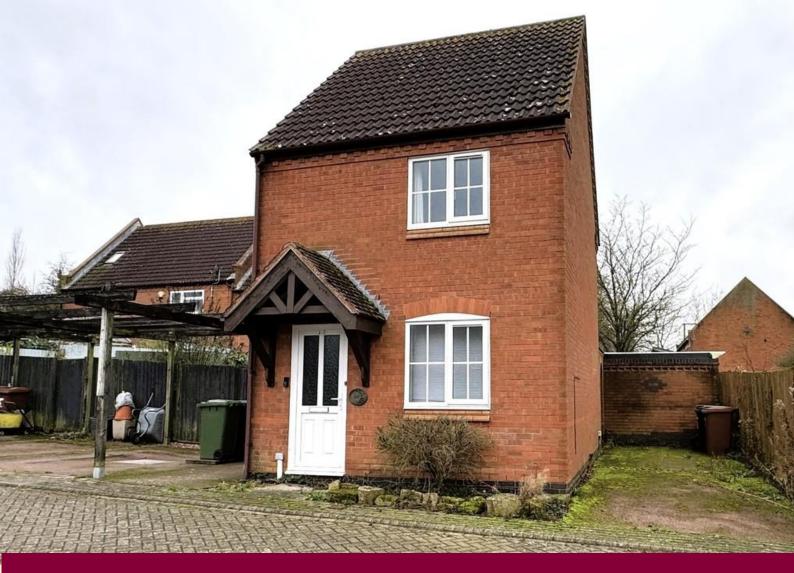

## **KINGS ROAD, LONG CLAWSON**

Asking Price Of £90,000 Two Bedrooms Leasehold

**DETACHED HOUSE** 

**CHAIN FREE** 

**50% SHARED OWNERSHIP** 

**VILLAGE WITH AMENITIES** 

**OFF ROAD PARKING** 

**GOOD SIZED REAR GARDEN** 

**CLOSE TO LOCAL SCHOOLS** 

WEST OF MELTON MOWBRAY

**COUNCIL TAX BAND B** 

01664 566258

info@middletons.uk.com

A fantastic opportunity for a first time buyer to jump on to the housing ladder to purchase a 50% share of this leasehold property. Offered with no upward chain, modern two bedroom detached house situated in the well serviced village of Long Clawson. The village is well placed for commuting via the A52 and A46 with good access to the A1 and M1 and convenient for Grantham with its high speed trains to Kings Cross in just over an hour.

The accommodation on offer comprises; entrance hall, lounge and kitchen diner to the ground floor, two bedrooms and a family bathroom to the first floor. Outside the property benefits from off road parking and a good sized rear garden. SHARED OWN ERSHIP The seller currently holds a 50% share in the property and pays a monthly rent of £345.53 for the remaining 50% to PA Housing. The shared ownership scheme permits buyers to acquire a larger share of the property, pending approval of their application. Additionally, the property incurs a monthly service charge and management fee totaling £28.97. The current lease ends 6th May 2093. On completion of the sale the seller informs us that they will pay for a lease extension adding 90 years to the lease. While more shares can be acquired, a Rural Stair casing Restriction limits ownership to a maximum of 80% of the property.