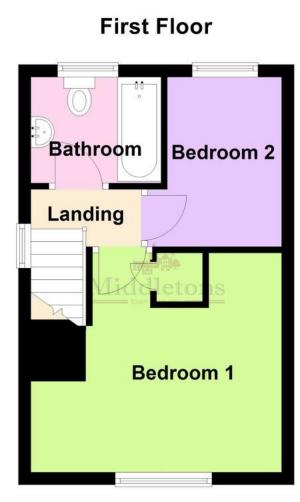

**LANDING** Taking the stairs from the entrance hall to the fist floor landing having a window to the side aspect, electric radiator and doors off to;

**BEDROOM ONE** 13' 2" x 11' 6" (4.02m x 3.53m) Having a window to the front aspect with fitted blind, electric radiator, airing cupboard and carpet flooring.

**BATHROOM** 5' 10" x 6' 8" (1.78m x 2.05m) Comprising of a panel bath with shower over and glazed shower screen, pedestal wash hand basin and a low flush WC. Obscure glazed window with fitted blind, shower wall panels, extractor fan and vinyl flooring.

**BEDROOM TWO** 9'0" x 6' 1" (2.76m x 1.86m) Having a window to the rear aspect, electric radiator and carpet flooring.

**FRONT ASPECT** Having a block paved drive to the side of the property providing ample off road parking and with gated access to the rear garden.