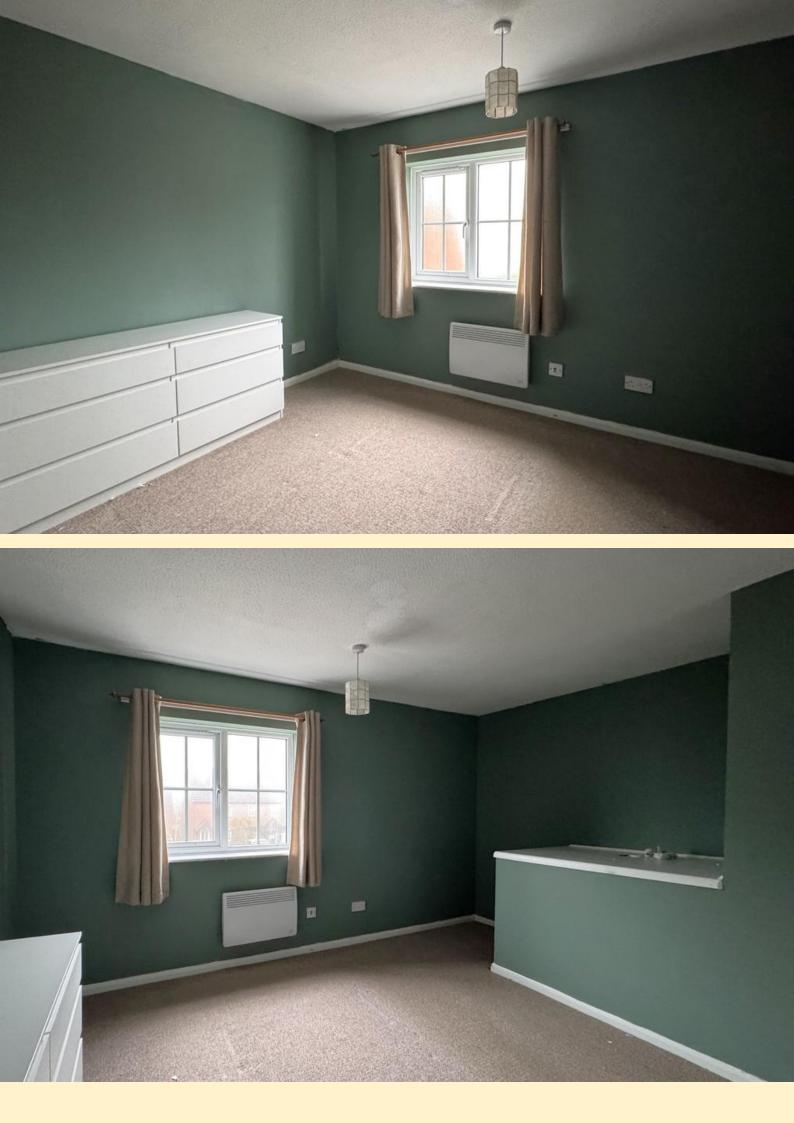

**ENTRANCE HALL** Having stairs rising to the first floor and door through to the lounge.

**LOUNGE** 12' 6" x 13' 2" (3.83m x 4.03m) Nicely proportioned reception room having a windows to the front and side aspects fitted with blinds, electric radiator, feature fireplace with an electric fire, TV point and carpet flooring.

**LANDING** Taking the stairs from the entrance hall to the fist floor landing having a window to the side aspect, electric radiator and doors off to;

**BEDROOM ONE** 13' 2" x 11' 6" (4.02m x 3.53m) Having a window to the front aspect with fitted blind, electric radiator, airing cupboard and carpet flooring.